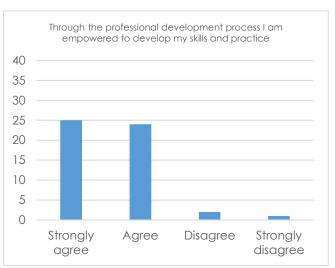

Results from the Castle Hill School staff questionnaire. This was open to all Castle Hill School employees between 09-16/09/2022. There were 52 respondents.

We are pleased with the positive response from our staff group, and we feel it overwhelmingly demonstrates our dedication to collaborative working. We will continue to promote our comprehensive wellbeing approach to all staff and promote further involvement and prominence from our Local Governing Body.

Below are the responses for each statement, followed by a comparison with the previous years. Through these responses the SLT have identified actions for future development. If you would like to discuss these actions, please contact the SLT.

## Responses to statements