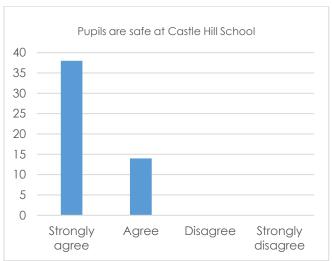

Results from the Castle Hill School staff questionnaire. This was open to all Castle Hill School employees between 09-16/09/2022. There were 52 respondents.

We are pleased with the positive response from our staff group, and we feel it overwhelmingly demonstrates our dedication to collaborative working. We will continue to promote our comprehensive wellbeing approach to all staff and promote further involvement and prominence from our Local Governing Body.

Below are the responses for each statement, followed by a comparison with the previous years. Through these responses the SLT have identified actions for future development. If you would like to discuss these actions, please contact the SLT.

## Responses to statements