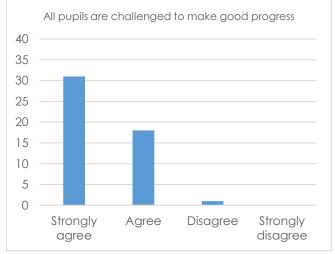

Results from the Castle Hill School staff questionnaire. This was open to all Castle Hill School employees between 09-16/09/2022. There were 52 respondents.

We are pleased with the positive response from our staff group, and we feel it overwhelmingly demonstrates our dedication to collaborative working. We will continue to promote our comprehensive wellbeing approach to all staff and promote further involvement and prominence from our Local Governing Body.

Below are the responses for each statement, followed by a comparison with the previous years. Through these responses the SLT have identified actions for future development. If you would like to discuss these actions, please contact the SLT.

## Responses to statements