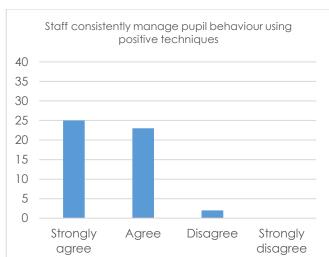

Results from the Castle Hill School staff questionnaire. This was open to all Castle Hill School employees between 09-16/09/2022. There were 52 respondents.

We are pleased with the positive response from our staff group, and we feel it overwhelmingly demonstrates our dedication to collaborative working. We will continue to promote our comprehensive wellbeing approach to all staff and promote further involvement and prominence from our Local Governing Body.

Below are the responses for each statement, followed by a comparison with the previous years. Through these responses the SLT have identified actions for future development. If you would like to discuss these actions, please contact the SLT.

## Responses to statements