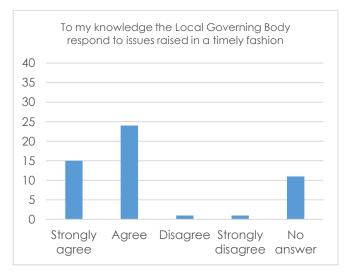

Results from the Castle Hill School staff questionnaire. This was open to all Castle Hill School employees between 09-16/09/2022. There were 52 respondents.

We are pleased with the positive response from our staff group, and we feel it overwhelmingly demonstrates our dedication to collaborative working. We will continue to promote our comprehensive wellbeing approach to all staff and promote further involvement and prominence from our Local Governing Body.

Below are the responses for each statement, followed by a comparison with the previous years. Through these responses the SLT have identified actions for future development. If you would like to discuss these actions, please contact the SLT.

## Responses to statements