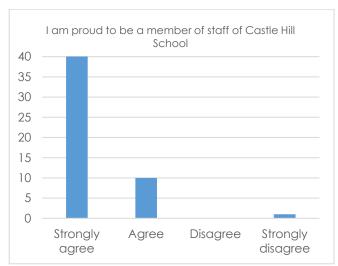

Results from the Castle Hill School staff questionnaire. This was open to all Castle Hill School employees between 09-16/09/2022. There were 52 respondents.

We are pleased with the positive response from our staff group, and we feel it overwhelmingly demonstrates our dedication to collaborative working. We will continue to promote our comprehensive wellbeing approach to all staff and promote further involvement and prominence from our Local Governing Body.

Below are the responses for each statement, followed by a comparison with the previous years. Through these responses the SLT have identified actions for future development. If you would like to discuss these actions, please contact the SLT.

## Responses to statements