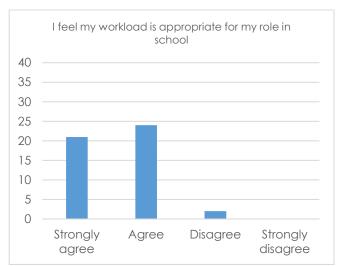

Results from the Castle Hill School staff questionnaire. This was open to all Castle Hill School employees between 09-16/09/2022. There were 52 respondents.

We are pleased with the positive response from our staff group, and we feel it overwhelmingly demonstrates our dedication to collaborative working. We will continue to promote our comprehensive wellbeing approach to all staff and promote further involvement and prominence from our Local Governing Body.

Below are the responses for each statement, followed by a comparison with the previous years. Through these responses the SLT have identified actions for future development. If you would like to discuss these actions, please contact the SLT.

## Responses to statements