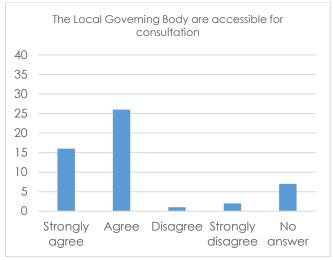

Results from the Castle Hill School staff questionnaire. This was open to all Castle Hill School employees between 09-16/09/2022. There were 52 respondents.

We are pleased with the positive response from our staff group, and we feel it overwhelmingly demonstrates our dedication to collaborative working. We will continue to promote our comprehensive wellbeing approach to all staff and promote further involvement and prominence from our Local Governing Body.

Below are the responses for each statement, followed by a comparison with the previous years. Through these responses the SLT have identified actions for future development. If you would like to discuss these actions, please contact the SLT.

## Responses to statements