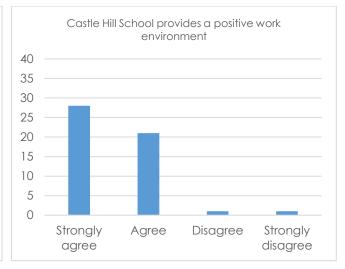

Results from the Castle Hill School staff questionnaire. This was open to all Castle Hill School employees between 09-16/09/2022. There were 52 respondents.

We are pleased with the positive response from our staff group, and we feel it overwhelmingly demonstrates our dedication to collaborative working. We will continue to promote our comprehensive wellbeing approach to all staff and promote further involvement and prominence from our Local Governing Body.

Below are the responses for each statement, followed by a comparison with the previous years. Through these responses the SLT have identified actions for future development. If you would like to discuss these actions, please contact the SLT.

## Responses to statements