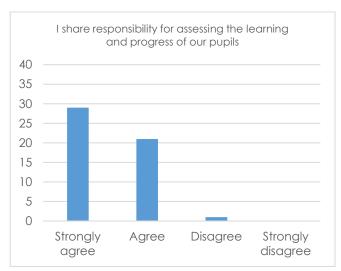

Results from the Castle Hill School staff questionnaire. This was open to all Castle Hill School employees between 09-16/09/2022. There were 52 respondents.

We are pleased with the positive response from our staff group, and we feel it overwhelmingly demonstrates our dedication to collaborative working. We will continue to promote our comprehensive wellbeing approach to all staff and promote further involvement and prominence from our Local Governing Body.

Below are the responses for each statement, followed by a comparison with the previous years. Through these responses the SLT have identified actions for future development. If you would like to discuss these actions, please contact the SLT.

## Responses to statements