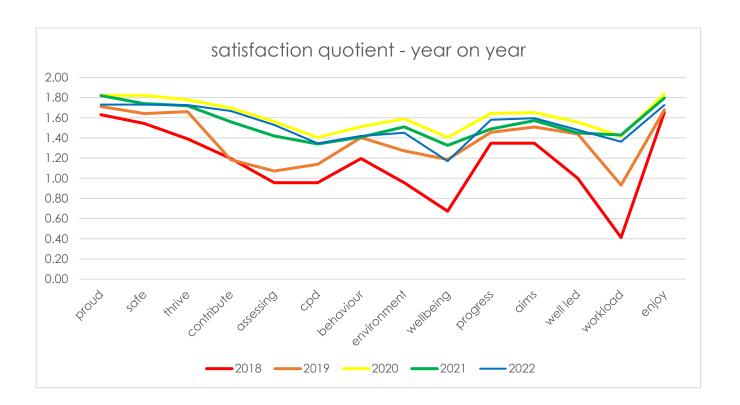

Below are the responses for each statement, followed by a comparison with the previous years. Through these responses the SLT have identified actions for future development. If you would like to discuss these actions, please contact the SLT.