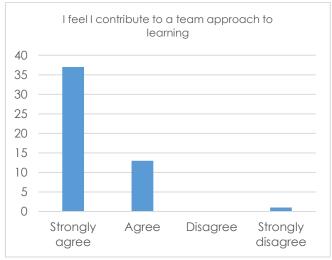

Results from the Castle Hill School staff questionnaire. This was open to all Castle Hill School employees between 09-16/09/2022. There were 52 respondents.

We are pleased with the positive response from our staff group, and we feel it overwhelmingly demonstrates our dedication to collaborative working. We will continue to promote our comprehensive wellbeing approach to all staff and promote further involvement and prominence from our Local Governing Body.

Below are the responses for each statement, followed by a comparison with the previous years. Through these responses the SLT have identified actions for future development. If you would like to discuss these actions, please contact the SLT.

## Responses to statements