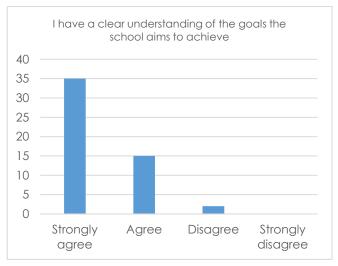

Results from the Castle Hill School staff questionnaire. This was open to all Castle Hill School employees between 09-16/09/2022. There were 52 respondents.

We are pleased with the positive response from our staff group, and we feel it overwhelmingly demonstrates our dedication to collaborative working. We will continue to promote our comprehensive wellbeing approach to all staff and promote further involvement and prominence from our Local Governing Body.

Below are the responses for each statement, followed by a comparison with the previous years. Through these responses the SLT have identified actions for future development. If you would like to discuss these actions, please contact the SLT.

## Responses to statements