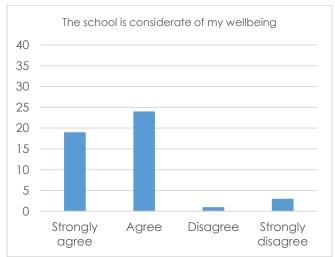

Results from the Castle Hill School staff questionnaire. This was open to all Castle Hill School employees between 09-16/09/2022. There were 52 respondents.

We are pleased with the positive response from our staff group, and we feel it overwhelmingly demonstrates our dedication to collaborative working. We will continue to promote our comprehensive wellbeing approach to all staff and promote further involvement and prominence from our Local Governing Body.

Below are the responses for each statement, followed by a comparison with the previous years. Through these responses the SLT have identified actions for future development. If you would like to discuss these actions, please contact the SLT.

## Responses to statements