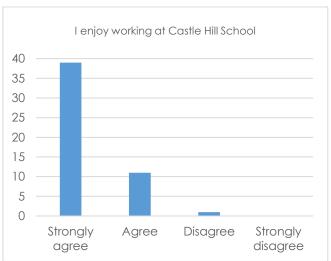

Results from the Castle Hill School staff questionnaire. This was open to all Castle Hill School employees between 09-16/09/2022. There were 52 respondents.

We are pleased with the positive response from our staff group, and we feel it overwhelmingly demonstrates our dedication to collaborative working. We will continue to promote our comprehensive wellbeing approach to all staff and promote further involvement and prominence from our Local Governing Body.

Below are the responses for each statement, followed by a comparison with the previous years. Through these responses the SLT have identified actions for future development. If you would like to discuss these actions, please contact the SLT.

## Responses to statements