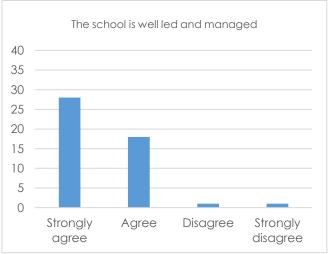

Results from the Castle Hill School staff questionnaire. This was open to all Castle Hill School employees between 09-16/09/2022. There were 52 respondents.

We are pleased with the positive response from our staff group, and we feel it overwhelmingly demonstrates our dedication to collaborative working. We will continue to promote our comprehensive wellbeing approach to all staff and promote further involvement and prominence from our Local Governing Body.

Below are the responses for each statement, followed by a comparison with the previous years. Through these responses the SLT have identified actions for future development. If you would like to discuss these actions, please contact the SLT.

## Responses to statements