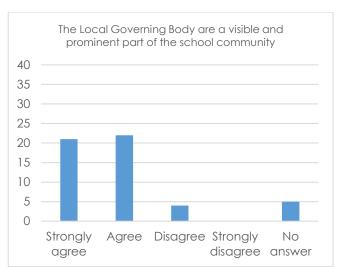

Results from the Castle Hill School staff questionnaire. This was open to all Castle Hill School employees between 09-16/09/2022. There were 52 respondents.

We are pleased with the positive response from our staff group, and we feel it overwhelmingly demonstrates our dedication to collaborative working. We will continue to promote our comprehensive wellbeing approach to all staff and promote further involvement and prominence from our Local Governing Body.

Below are the responses for each statement, followed by a comparison with the previous years. Through these responses the SLT have identified actions for future development. If you would like to discuss these actions, please contact the SLT.

## Responses to statements