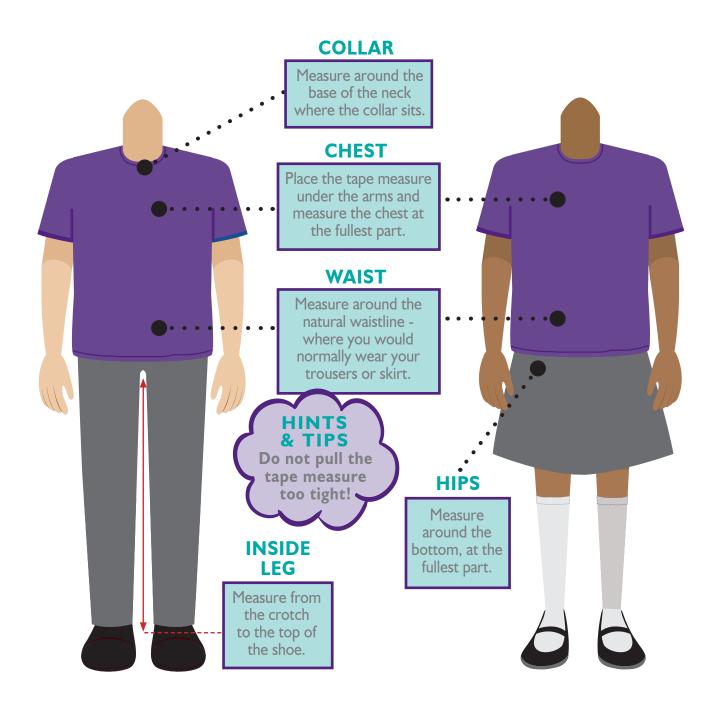

### UNIFORM MEASURING GUIDE

## How to measure your child for school uniform

www.totalclothingshop.co.uk/cls