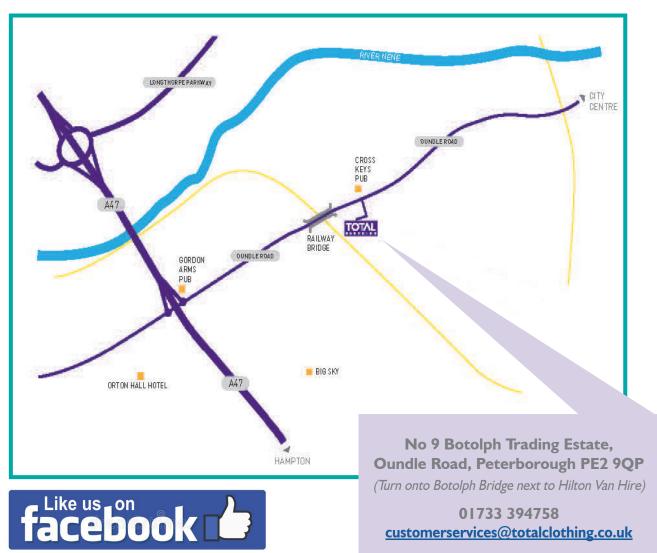

### **OUR SHOP**

Opening hours are Monday to Friday 9am till 5pm. During the summer holidays we are open on a Saturday from 10am till 4pm.

To stay up to date with our latest offers.

www.totalclothingshop.co.uk