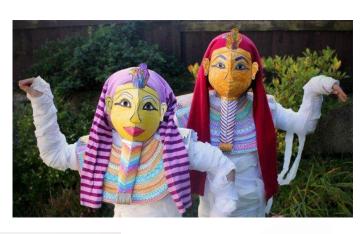

## **Dress like an Egyptian!**

On Thursday 13<sup>th</sup> February, you are invited to a fancy-dress party!

Your homework is to research an Ancient Egyptian, create a dazzling costume and wear your work to school!

Bring with you a one-page personal profile based on your research that will explain what you're wearing and why!

## You could choose:

- A farmer on the Nile delta
- A soldier fighting in the Ancient Egyptian Army
- A Pharaoh ruling the land with great power and wealth
- A healer using the mystic power of the Gods
- A lowly slave building the great pyramids and temples
- Or someone else that catches your imagination