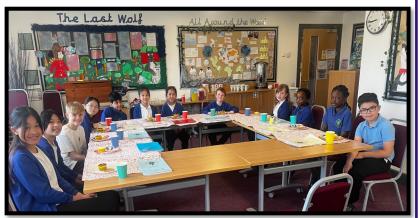

#### OPAL Stay and Play Session—A Huge Success!

On Wednesday, we held our very first OPAL stay and play session, and we are delighted to share that it was a huge success! Families were invited to come along and enjoy a special afternoon in which all of our playtime provisions were open for exploration and fun. It was wonderful to see so many children and families enjoying the equipment and having a great time together in the sunshine.

The session was also a fantastic fundraiser for chaPTA, and we are pleased to report that a vital amount of money was raised. A huge thank you to everyone who attended, the RG Food Truck for providing delicious snacks, and of course, to chaPTA for their fantastic organisation and support.