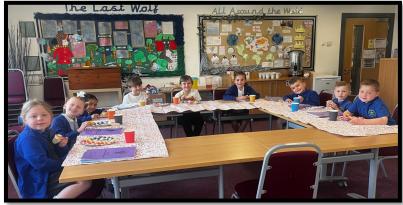

#### OPAL Stay and Play Session—A Huge Success!

On Wednesday, we held our very first OPAL stay and play session, and we are delighted to share that it was a huge success! Families were invited to come along and enjoy a special afternoon in which all of our playtime provisions were open for exploration and fun. It was wonderful to see so many children and families enjoying the equipment and having a great time together in the sunshine.

The session was also a fantastic fundraiser for chaPTA, and we are pleased to report that a vital amount of money was raised. A huge thank you to everyone who attended, the RG Food Truck for providing delicious snacks, and of course, to chaPTA for their fantastic organisation and support.