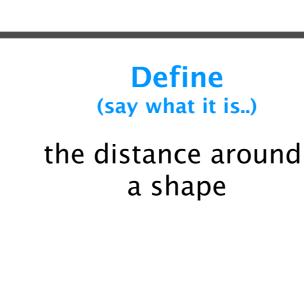

# Characteristics (say more about it...)

calculate the perimeter using common units such as mm, cm and km p = a + b + c

## perimeter

# Examples (need to justify..)

Non -Examples (need to justify..)

not a closed shape so can't find perimeter