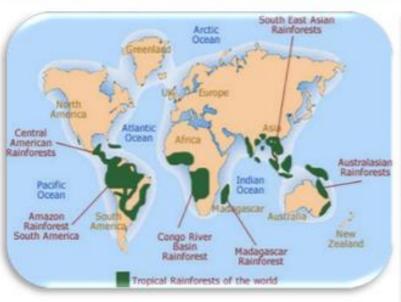

Rainforests Year 3

|   |                | Scientific and geographical vocabulary                                                                                    |  |  |  |  |  |  |
|---|----------------|---------------------------------------------------------------------------------------------------------------------------|--|--|--|--|--|--|
|   | Term           | Definition                                                                                                                |  |  |  |  |  |  |
| 1 | Rainforest     | A dense forest, normally found in tropical areas with high rainfall. They generate much of the world's oxygen.            |  |  |  |  |  |  |
| 2 | Country        | A nation with its own government e.g. UK, USA, Germany, Denmark, Brazil, China.                                           |  |  |  |  |  |  |
| 3 | Continent      | The world's main continuous pieces of land (Africa, Asia, Australasia, Europe, North America, South America, Antarctica). |  |  |  |  |  |  |
| 4 | Ecosystem      | A community of plants and animals that depend on each other to survive.                                                   |  |  |  |  |  |  |
| 5 | Deforestation  | The action of clearing a wide area of trees.                                                                              |  |  |  |  |  |  |
| 6 | Habitat        | The natural home or environment of an animal, plant or organism.                                                          |  |  |  |  |  |  |
| 7 | Interdependent | When two or more people or things rely on each other.                                                                     |  |  |  |  |  |  |

|    | Location, Layers and features                 |                                                                                                                   |  |
|----|-----------------------------------------------|-------------------------------------------------------------------------------------------------------------------|--|
| 1  | Equator                                       | Imaginary line through the middle of the Earth that receives the most sunlight.                                   |  |
| 2  | Tropic of<br>Cancer<br>Tropic of<br>Capricorn | Imaginary lines north and south of the equator.  Most rainforests can be found between these two lines.           |  |
| 3  | Emergent<br>Layer                             | Giant tress that enjoy the most sun but high winds & cold.                                                        |  |
| 4  | Canopy                                        | Dense layer of trees overlapping each other. Home to most animals in rainforests.                                 |  |
| 5  | Understory                                    | Relatively dark, open area below the canopy.                                                                      |  |
| 6  | Undergrowth                                   | Also known as the forest floor, mainly consisting of fallen leaves, fruit etc. that decomposes as food for trees. |  |
| 7  | Flora &<br>Fauna                              | Flora = Plants; Fauna = Animals.                                                                                  |  |
| 8  | Nocturnal                                     | Animal that comes out at night. Sleeps during the day.                                                            |  |
| 9  | Camouflage                                    | Blending in to hide in the natural environment.                                                                   |  |
| 10 | Mimicry                                       | Copying the look, sound or behaviour of something.                                                                |  |