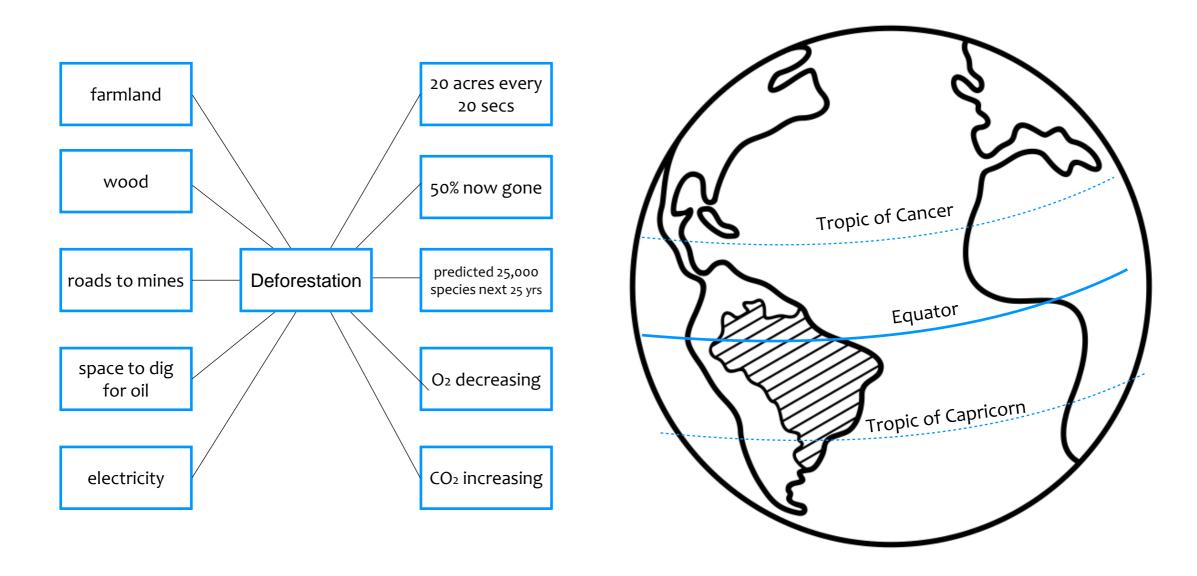

|   | Causes of Deforestation                                                                                         |
|---|-----------------------------------------------------------------------------------------------------------------|
| 1 | To clear space for farming: growing crops (e.g. soya beans & palm oil) and space cattle to generate cheap beef. |
| 2 | Chopping down trees for wood.                                                                                   |
| 3 | To build roads to mine for metals, gold & diamonds.                                                             |
| 4 | To dig for oil.                                                                                                 |
| 5 | To flood areas to make dams & generate electricity.                                                             |

|   | Impact of Deforestation                                                        |
|---|--------------------------------------------------------------------------------|
| 1 | An area the size of 20 football pitches is destroyed every 60 seconds.         |
| 2 | ½ of the tropical rainforests we had are gone.                                 |
| 3 | 28,000 species of animals are expected to become extinct in the next 25 years. |
| 4 | Local people's homes are destroyed.                                            |
| 5 | Levels of carbon dioxide in the air are increasing and oxygen is decreasing.   |

|    | Location, Layers and features                 |                                                                                                                   |  |
|----|-----------------------------------------------|-------------------------------------------------------------------------------------------------------------------|--|
| 1  | Equator                                       | Imaginary line through the middle of the Earth that receives the most sunlight.                                   |  |
| 2  | Tropic of<br>Cancer<br>Tropic of<br>Capricorn | Imaginary lines north and south of the equator.  Most rainforests can be found between these two lines.           |  |
| 3  | Emergent<br>Layer                             | Giant tress that enjoy the most sun but high winds & cold.                                                        |  |
| 4  | Canopy                                        | Dense layer of trees overlapping each other. Home to most animals in rainforests.                                 |  |
| 5  | Understory                                    | Relatively dark, open area below the canopy.                                                                      |  |
| 6  | Undergrowth                                   | Also known as the forest floor, mainly consisting of fallen leaves, fruit etc. that decomposes as food for trees. |  |
| 7  | Flora &<br>Fauna                              | Flora = Plants; Fauna = Animals.                                                                                  |  |
| 8  | Nocturnal                                     | Animal that comes out at night. Sleeps during the day.                                                            |  |
| 9  | Camouflage                                    | Blending in to hide in the natural environment.                                                                   |  |
| 10 | Mimicry                                       | Copying the look, sound or behaviour of something.                                                                |  |