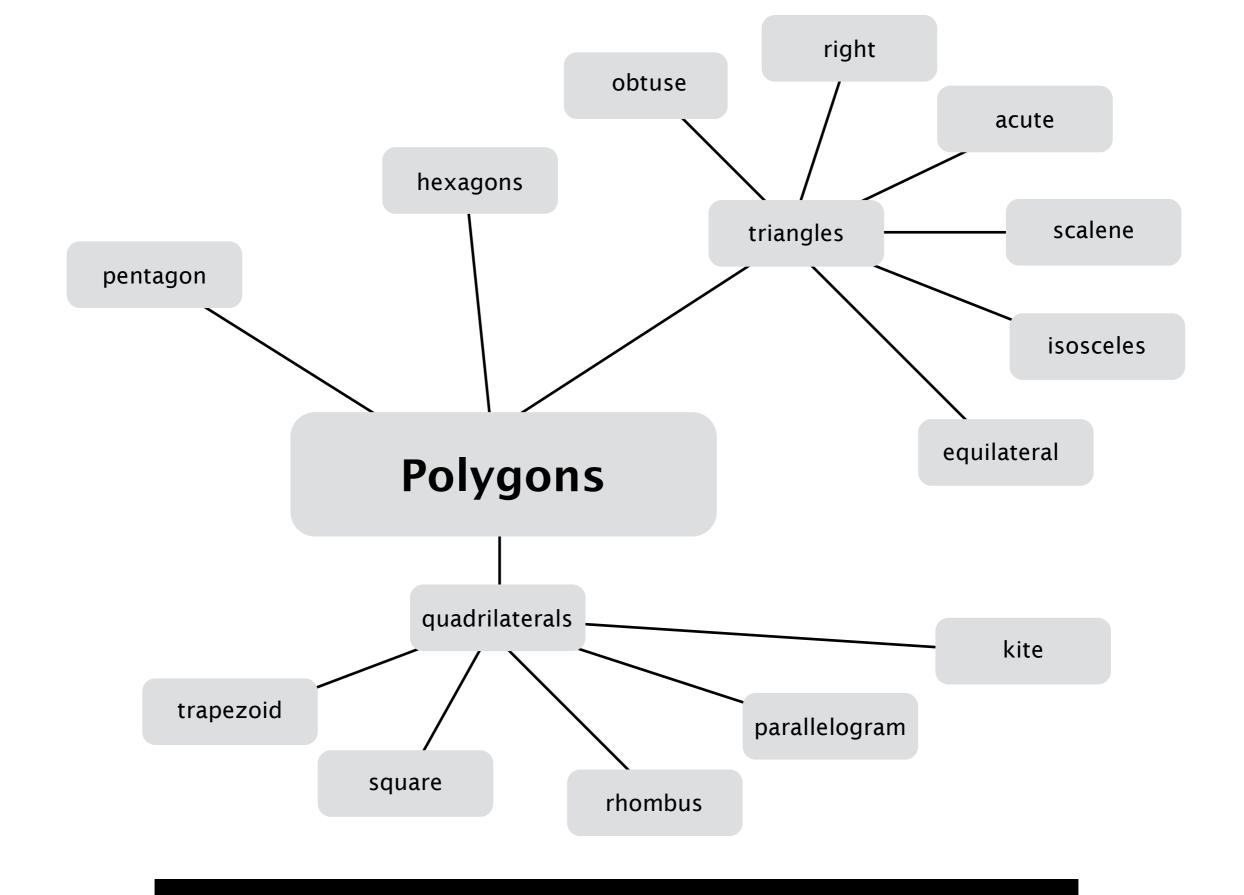

## 2D shapes

| Name          | No. of sides |
|---------------|--------------|
| quadrilateral | 4            |
| pentagon      | 5            |
| hexagon       | 6            |
| heptagon      | 7            |
| octagon       | 8            |
| nonagon       | 9            |
| decagon       | 10           |

polygon = shape with straight sides regular = all sides/angles the same irregular = sides/angles not same

## Types of triangle

alene equilateral isosceles

## Types of quadrilateral