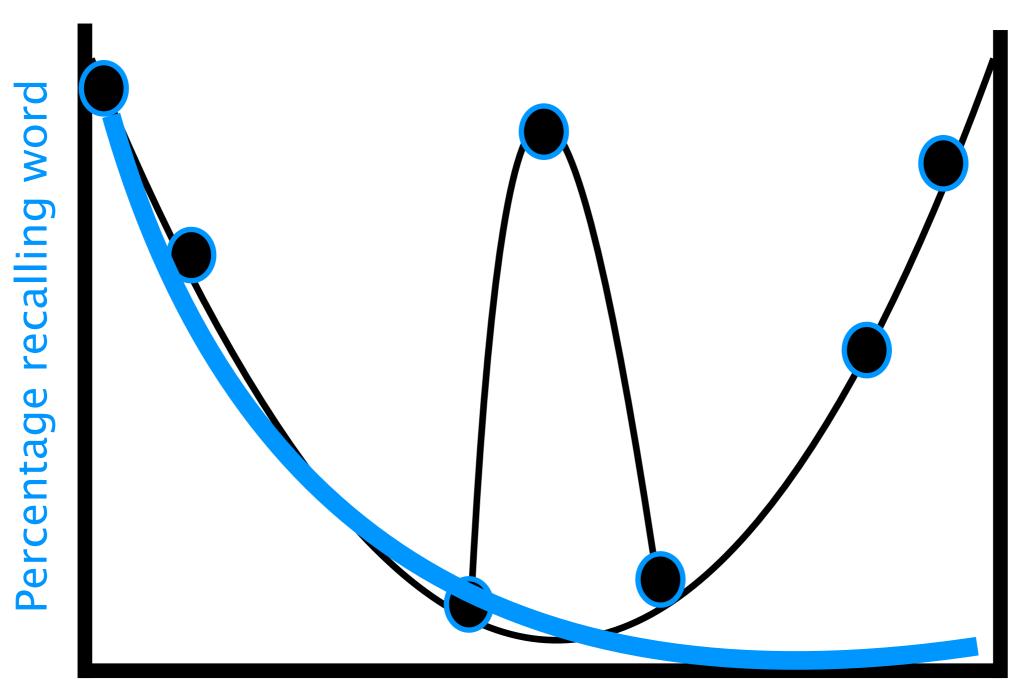

# 'Primacy and Recency' Effect

Position of word in list

Knowledge Organisers (History)

Knowledge Organisers (Maths)