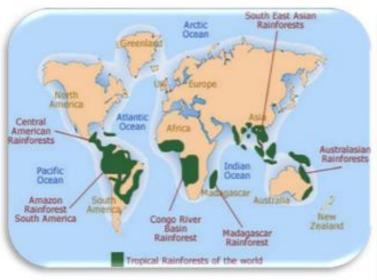

Rainforests Year 3

|   |                | Scientific and geographical vocabulary                                                                                    |  |  |  |  |  |  |
|---|----------------|---------------------------------------------------------------------------------------------------------------------------|--|--|--|--|--|--|
|   | Term           | Definition                                                                                                                |  |  |  |  |  |  |
| 1 | Rainforest     | A dense forest, normally found in tropical areas with high rainfall. They generate much of the world's oxygen.            |  |  |  |  |  |  |
| 2 | Country        | A nation with its own government e.g. UK, USA, Germany, Denmark, Brazil, China.                                           |  |  |  |  |  |  |
| 3 | Continent      | The world's main continuous pieces of land (Africa, Asia, Australasia, Europe, North America, South America, Antarctica). |  |  |  |  |  |  |
| 4 | Ecosystem      | A community of plants and animals that depend on each other to survive.                                                   |  |  |  |  |  |  |
| 5 | Deforestation  | The action of clearing a wide area of trees.                                                                              |  |  |  |  |  |  |
| 6 | Habitat        | The natural home or environment of an animal, plant or organism.                                                          |  |  |  |  |  |  |
| 7 | Interdependent | When two or more people or things rely on each other.                                                                     |  |  |  |  |  |  |

|    | Location, Layers and features                 |                                                                                                                   |  |
|----|-----------------------------------------------|-------------------------------------------------------------------------------------------------------------------|--|
| 1  | Equator                                       | Imaginary line through the middle of the Earth that receives the most sunlight.                                   |  |
| 2  | Tropic of<br>Cancer<br>Tropic of<br>Capricorn | Imaginary lines north and south of the equator.  Most rainforests can be found between these two lines.           |  |
| 3  | Emergent<br>Layer                             | Giant tress that enjoy the most sun but high winds & cold.                                                        |  |
| 4  | Canopy                                        | Dense layer of trees overlapping each other. Home to most animals in rainforests.                                 |  |
| 5  | Understory                                    | Relatively dark, open area below the canopy.                                                                      |  |
| 6  | Undergrowth                                   | Also known as the forest floor, mainly consisting of fallen leaves, fruit etc. that decomposes as food for trees. |  |
| 7  | Flora &<br>Fauna                              | Flora = Plants; Fauna = Animals.                                                                                  |  |
| 8  | Nocturnal                                     | Animal that comes out at night. Sleeps during the day.                                                            |  |
| 9  | Camouflage                                    | Blending in to hide in the natural environment.                                                                   |  |
| 10 | Mimicry                                       | Copying the look, sound or behaviour of something.                                                                |  |

|   | Interesting facts                                                                                                                                       |  |
|---|---------------------------------------------------------------------------------------------------------------------------------------------------------|--|
| 1 | Rainforests cover approximately 6% of the Earth's surface by contain more than ½ of the world's plants. About 90% of organisms are found in the canopy. |  |
| 2 | About 30 million species of plants and animals live in tropical rainforests.                                                                            |  |
| 3 | There are two types of rainforests – <b>Tropical</b> and <b>Temperate</b> . Tropical rainforests are generally warmer than temperate ones.              |  |
| 4 | Many things we have in our homes come from rainforests including: chocolate, sugar, rubber, bamboo and many medicines.                                  |  |