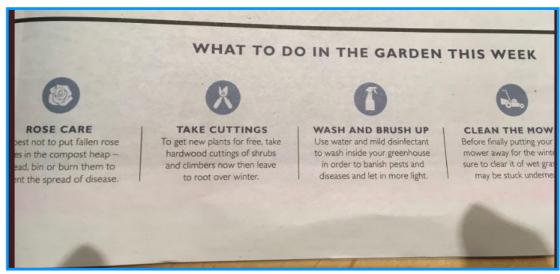

# WHAT TO DO IN THE GARDEN THIS WEEK

## ROSE CARE

es in the compost heap ead, bin or burn them to ent the spread of disease.

## TAKE CUTTINGS

To get new plants for free, take hardwood cuttings of shrubs and climbers now then leave to root over winter.

## WASH AND BRUSH UP

Use water and mild disinfectant to wash inside your greenhouse in order to banish pests and diseases and let in more light.

## CLEAN THE MOW

Before finally putting your mower away for the winter sure to clear it of wet grass may be stuck underness