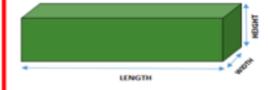

### Co-ordinates

Read co-ordinates along the x axis (horizontal) first, then the y axis (vertical). E.g. (3,-4) = go right 3, down 4.

| 3D shapes                                        | square-based pyramid | triangular-<br>based pyramid | triangular<br>prism |
|--------------------------------------------------|----------------------|------------------------------|---------------------|
| faces<br>(the flat sides)                        | 5                    | 4                            | 5                   |
| edges                                            | 8                    | 6                            | 9                   |
| vertices<br>(the points where<br>the edges meet) | 5                    | 4                            | 6                   |

Volume = the amount of space a 3D shape takes up, usually measured in cm<sup>3</sup> or m<sup>3</sup>

Volume of a cuboid = length x width x height