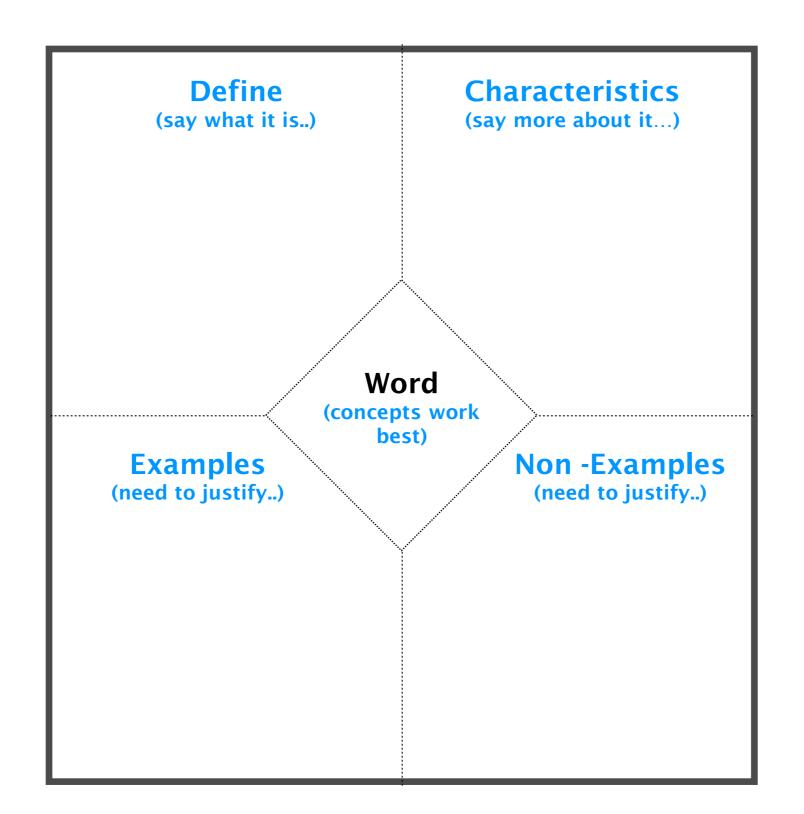

## **Define**

(say what it is..)

usually expresses a complete thought with a subject and verb

# Characteristics (say more about it...)

they come in a variety of types such as simple, compound and complex

## sentence

**Examples** (need to justify..)

Simple sentence-

The dog (subject) chewed (verb) a bone.

Non -Examples (need to justify..)

The chewy bone

(because there is no verb)