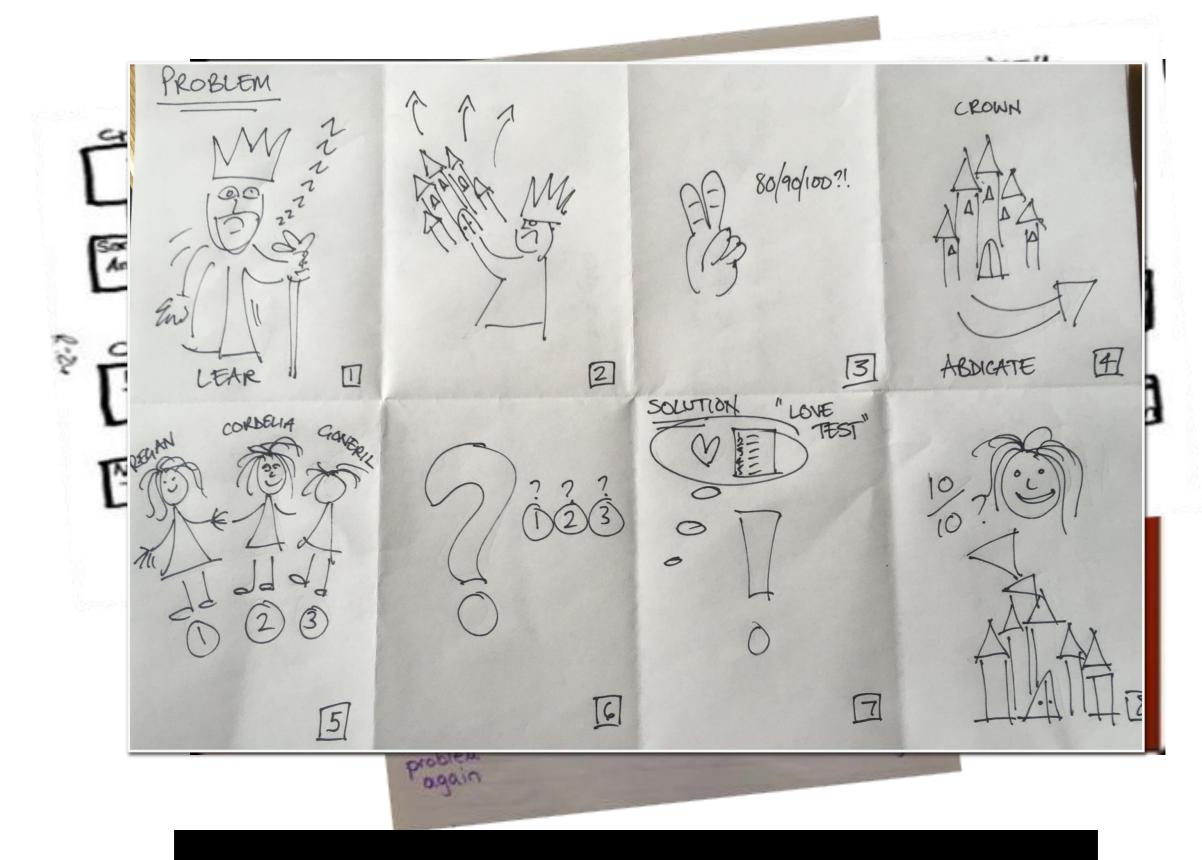

1. Information is organised in such a way as pupils are 'clued' into relationships/patterns/themes/topics/seq uences in readiness for what is to come

2. 'Less is more'

3. Focus on tier 3 vocabulary

King Lear is an elderly monarch, tired of carrying the burden of his kingdom and his royal responsibilities, and desiring a more peaceful life in his old age. He decides to abdicate and to give his crown away and divide the realm between his three daughters; Regan, Cordelia and Goneril.

In order to ascertain who will be given which areas of land, Lear conceives a "love-test" for which each daughter must convince their father that they love him the most out of his three children.

Disco