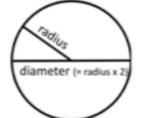

## Shape vocabulary

perimeter = measure around the edge (circumference = perimeter of a circle)

horizontal line

parallel lines

vertical line

perpendicular lines (at right angles)