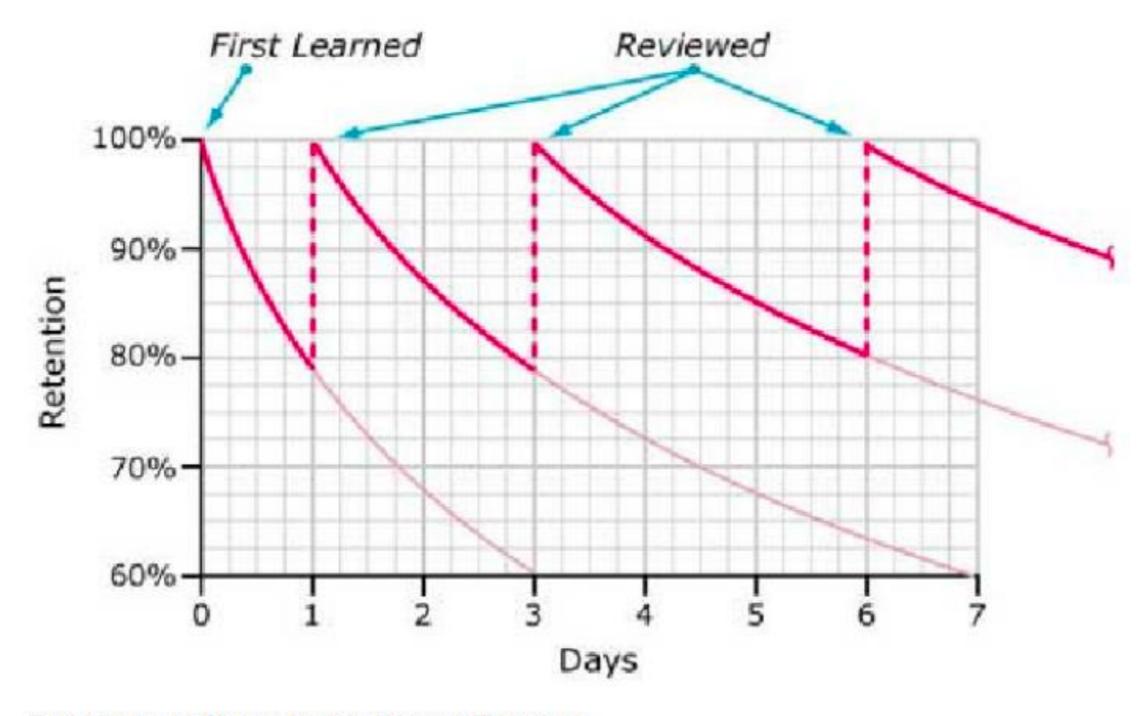

fluctuating emotions

Forgetting curve of human brain by Hermann Ebbinghaus

Improving long term memory: Retrieval practice (DNA Quiz)

"Repeatedly retrieving content, which amounted to only two or three extra retrievals in this experiment, produced about a 150 % improvement in long-term retention."

Don't just quiz or test students on the knowledge or skills you have imparted once. Do it three times!

CLICK TO TWEET -

**Source:** Karpicke, J. D. and Grimaldi, P. J. (2012), 'Retrieval-based learning: A perspective for enhancing meaningful learning', Educational Psychology Review, 24, (3), 401–418.