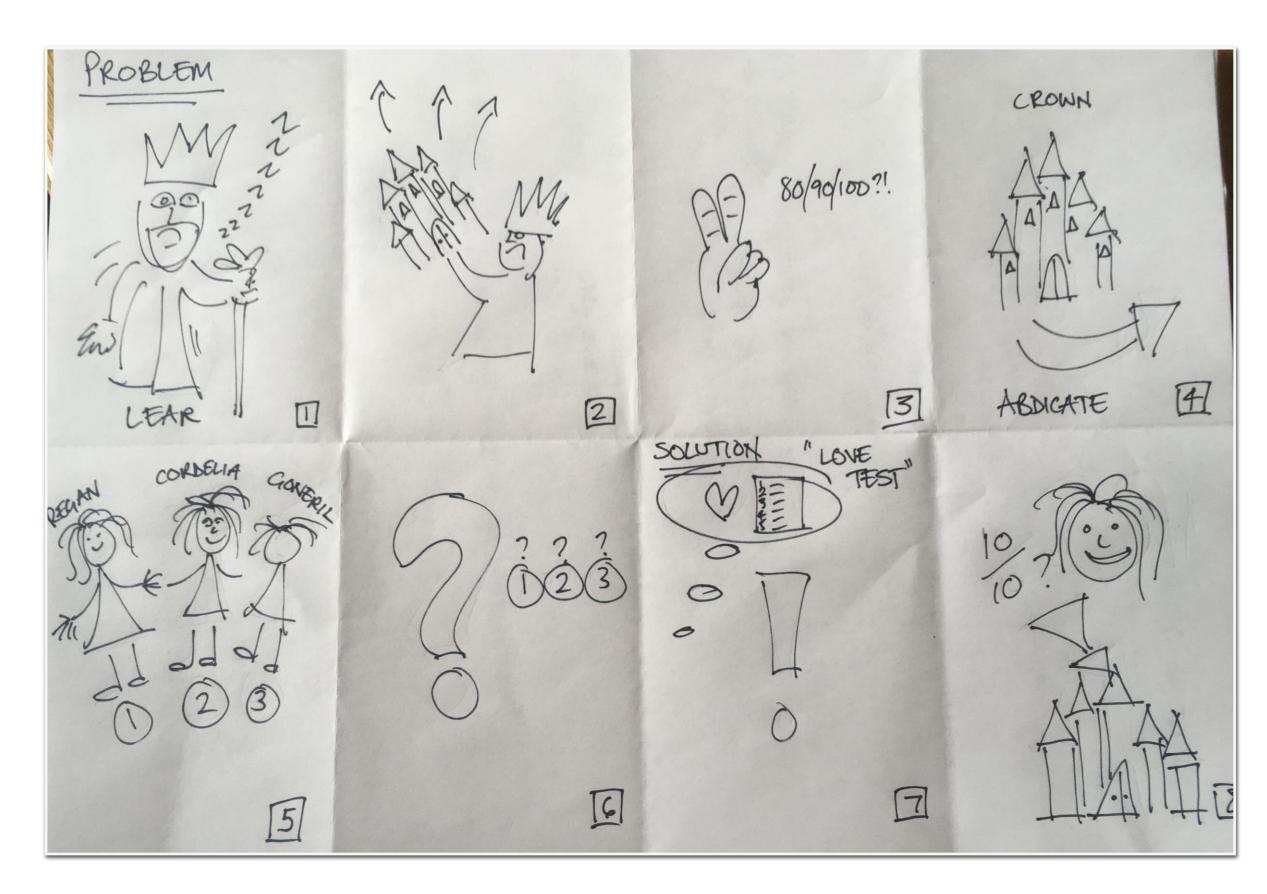

1. Information is organised in such a way as pupils are 'clued' into relationships/patterns/themes/topics/seq uences in readiness for what is to come

2. 'Less is more'

3. Focus on tier 3 vocabulary

King Lear is an elderly monarch, tired of carrying the burden of his kingdom and his royal responsibilities, and desiring a more peaceful life in his old age. He decides to abdicate and to give his crown away and divide the realm between his three daughters; Regan, Cordelia and Goneril.

In order to ascertain who will be given which areas of land, Lear conceives a "love-test" for which each daughter must convince their father that they love him the most out of his three children.

Disco