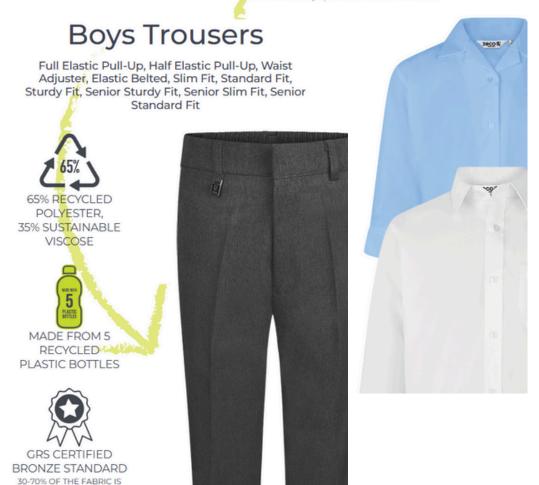

Christchurch Academy Grey SKIRT From £11.96

Boys Grey Trousers From £12.40 (Slim, Waist Adjust, Sturdy, Xtra Sturdy Fit)

Blouses & Shirts From £14.00 (Twin Pack)

Christchurch Academy SPORTS From £12.00
SHIRT

## Eco-Friendly ZECO Brand Uniform & Blazers

#### Shirts & Blouses

BS/S Shirt, L/S Shirt, S/S Blouse, L/S Blouse, S/S Revere, L/S Revere, Fitted S/S Revere, Fitted 3/4 Sleeve Revere, Fitted 3/4 Sleeve Blouse, S/S Lace Collar Blouse, L/S Lace Collar Blouse

RECYCLED