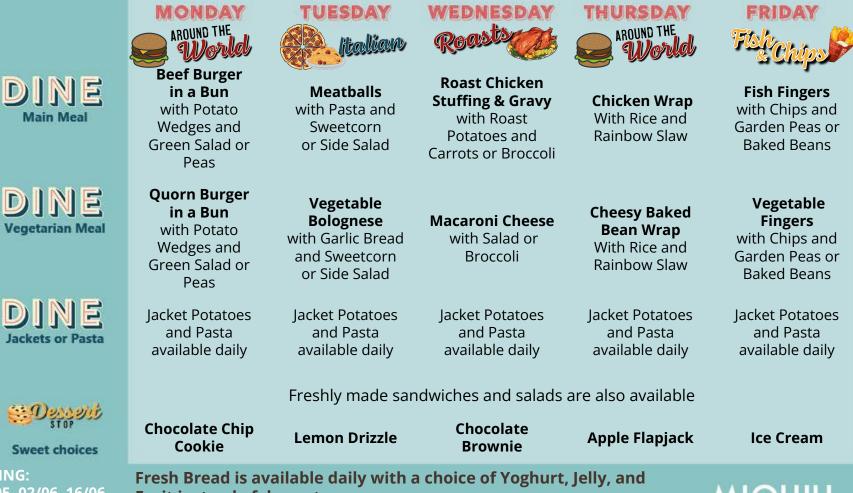

0

Vegetarian Meal DINE **Jackets or Pasta** 

Sweet choices

WEEK COMMENCING: 21/04, 12/05, 20/05, 02/06, 16/06, 07/07, 01/09, 22/09, 13/10

Fruit instead of dessert

06/10, 27/10

| กกก                                                   |                                 | MONDAY                                                                    | TUESDAY                                                             | WEDNESDAY<br>Roast                                                                         | AROUND THE<br>World                                               | FRIDAY                                                                                |
|-------------------------------------------------------|---------------------------------|---------------------------------------------------------------------------|---------------------------------------------------------------------|--------------------------------------------------------------------------------------------|-------------------------------------------------------------------|---------------------------------------------------------------------------------------|
|                                                       | DINE<br>Main Meal               | All Day Breakfast<br>with Hash Browns<br>and Baked Beans                  | Beef Bolognese<br>with Penne Pasta<br>Garlic Bread,<br>MIxed Veg    | Roast Chicken<br>Stuffing & Gravy<br>with Roast<br>Potatoes and<br>Carrots or<br>Sweetcorn | <b>Honey Chicken</b><br><b>Stir Fry</b><br>With Rice and<br>Leeks | <b>Fish Fingers</b><br>with Chips and<br>Garden Peas or<br>Baked Beans                |
|                                                       | DINE<br>Vegetarian Meal         | Veggie All Day<br>Breakfast<br>with Hash Browns<br>and Baked Beans        | <b>Vegetable Pasta<br/>Bake</b><br>with Garlic Bread,<br>SMixed Veg | <b>Quorn Roast</b><br>With Roast<br>Potatoes Carrots<br>or Sweetcorn                       | <b>Veggie Chow</b><br><b>Mein</b><br>with Leeks                   | <b>Vegetable</b><br><b>Fingers</b><br>with Chips and<br>Garden Peas or<br>Baked Beans |
|                                                       | DINE<br>Jackets or Pasta        | Jacket Potatoes<br>and Pasta<br>available daily                           | Jacket Potatoes<br>and Pasta<br>available daily                     | Jacket Potatoes<br>and Pasta available<br>daily                                            | Jacket Potatoes<br>and Pasta<br>available daily                   | Jacket Potatoes<br>and Pasta<br>available daily                                       |
|                                                       | きのからのが<br>Stop<br>Sweet choices | Rainbow Cookies                                                           | Freshly made sand<br>Vanilla Iced<br>Sponge                         | dwiches and salads a<br>Shortbread                                                         | carrot Cake                                                       | lce Cream                                                                             |
| WEEK COMMENCING:<br>05/05, 13/05, 28/05, 30/06,15/09, |                                 | Fresh Bread is available daily with a choice of Yoghurt, Jelly, and Fruit |                                                                     |                                                                                            |                                                                   | MIQUILL                                                                               |

instead of dessert