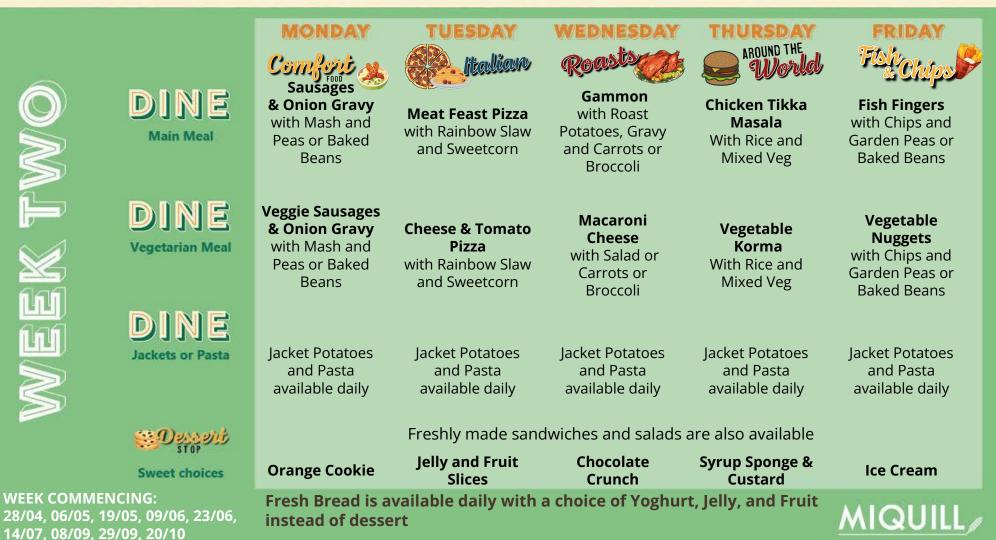

0

Vegetarian Meal DINE **Jackets or Pasta** 



Sweet choices

WEEK COMMENCING: 21/04, 12/05, 20/05, 02/06, 16/06, 07/07, 01/09, 22/09, 13/10

Fruit instead of dessert









06/10, 27/10



| กกก                                                   |                                 | MONDAY                                                                    | TUESDAY                                                             | WEDNESDAY<br>Roast                                                                         | AROUND THE<br>World                                               | FRIDAY                                                                                |
|-------------------------------------------------------|---------------------------------|---------------------------------------------------------------------------|---------------------------------------------------------------------|--------------------------------------------------------