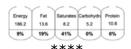

Cheese & Tomato
Pizza
Chips
Baked Beans

|                 | unc        | Ju D             | Cari               | 3              |
|-----------------|------------|------------------|--------------------|----------------|
| Energy<br>154.8 | Fat<br>5.0 | Saturates<br>2.3 | Carbohydri<br>19.8 | Protein<br>6.6 |
| 8%              | 7%         | 12%              | 0%                 | 0%             |