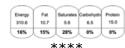

#### **Tuesday**

Tandoori Chicken Wrap Potato Wedges Corn Cobs

| 1 |        |     |           |            |         |
|---|--------|-----|-----------|------------|---------|
| 1 | Energy | Fat | Saturates | Carbohydra | Protein |
| П | 102.9  | 6.7 | 1.1       | 1.7        | 8.7     |
| ţ | 5%     | 10% | 5%        | 0%         | 0%      |