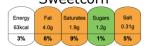

Vegetable Noodle Chow Mein

| Energy | Fat | Saturates | Carbohydra | Protein |
|--------|-----|-----------|------------|---------|
| 238.7  | 4.8 | 0.5       | 39.7       | 8.1     |
| 12%    | 7%  | 3%        | 0%         | 0%      |