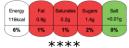

#### **Friday**

Fish Fingers Chips

| Energy | Fat | Saturates | Carbohydri | Proteir |
|--------|-----|-----------|------------|---------|
| 183.6  | 8.2 | 0.7       | 15.3       | 11.7    |
| 9%     | 12% | 4%        | 0%         | 0%      |