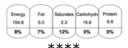

Cheese & Tomato
Pizza
Chips
Baked Beans

|                 | unc        | Ju D             | Cari               | 3              |
|-----------------|------------|------------------|--------------------|----------------|
| Energy<br>154.8 | Fat<br>5.0 | Saturates<br>2.3 | Carbohydri<br>19.8 | Protein<br>6.6 |
| 8%              | 7%         | 12%              | 0%                 | 0%             |