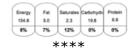

Cheese & Tomato
Pizza
Chips
Baked Beans

|                 | unc        | Ju D             | Cari               | 3              |
|-----------------|------------|------------------|--------------------|----------------|
| Energy<br>154.8 | Fat<br>5.0 | Saturates<br>2.3 | Carbohydri<br>19.8 | Protein<br>6.6 |
| 8%              | 7%         | 12%              | 0%                 | 0%             |