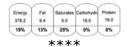

Vegetable Noodle Chow Mein

| Energy | Fat | Saturates | Carbohydra | Protein |
|--------|-----|-----------|------------|---------|
| 238.7  | 4.8 | 0.5       | 39.7       | 8.1     |
| 12%    | 7%  | 3%        | 0%         | 0%      |