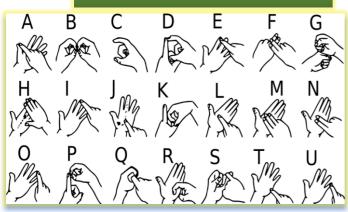

Learn British sign language, you could start by learning the alphabet.

2

Learn a new language. See how many new phrases you can learn.

Make this wildlife feeder. Learn about what which wildlife like which food. This is a great time of year to see the nature in your garden and learn about it.