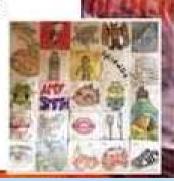

## Year 6 Art Home Learning Challenges

Draw all 30 images on the list. Each one must only be 8cm x 8cm

You can use any materials you like to draw images with, for example, pen, pencil, collage, paint, digital, etc.

5cm x 5cm.

- 1. Your hand
- 2. A character from a book
- 3. A plant or flower
- 4. Your own mythical creature
- Yourself as a superhero
- 6. An insect
- 7. Your favourite food
- 8. A drinks can or bottle
- 9. A zombie
- 10. Something red
- 11. A building
- Sweets
- 13. Something green
- 14.Your initials in an interesting font
- 15. A weird fish

- Favourite film character
- 17. A song lyric
- 18. A treasure map
- 19. A car
- 20. A bird
- 21. Knife and fork
- 22. Something that makes you laugh
- 23. A childhood memory
- 24. Something you love
- 25. Your eye
- 26. A reflection
- 27. A phone
- 28. A cake
- 29. A shoe
- 30. A key