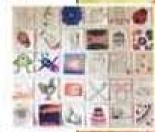

## Year 6 Art Home Learning Challenges

Draw all 30 images on the list. Each one must only be 8cm x 8cm

You can use any materials you like to draw images with, for example, pen, pencil, collage, paint, digital, etc.

5cm x 5cm.

- 1. Your hand
- 2. A character from a book
- 3. A plant or flower
- 4. Your own mythical creature
- Yourself as a superhero
- 6. An insect
- 7. Your favourite food
- 8. A drinks can or bottle
- 9. A zombie
- 10. Something red
- 11. A building
- Sweets
- 13. Something green
- 14.Your initials in an interesting font
- 15. A weird fish

- Favourite film character
- 17. A song lyric
- 18. A treasure map
- 19. A car
- 20. A bird
- 21. Knife and fork
- 22. Something that makes you laugh
- 23. A childhood memory
- 24. Something you love
- 25. Your eye
- 26. A reflection
- 27. A phone
- 28. A cake
- 29. A shoe
- 30. A key