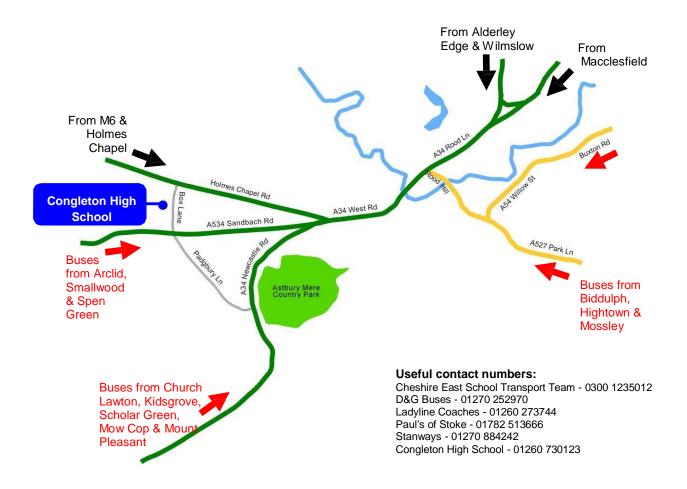

# **BUS SERVICES TO CONGLETON HIGH SCHOOL**

Congleton High School is easily accessible from surrounding areas. Cheshire East Council operates four services bringing children to and from CHS and there are also a number of commercial bus routes providing services from Congleton and surrounding areas.

# Students are expected to behave properly on school buses and must adhere to the Bus Code of Conduct.

Details of buses serving CHS are shown below: