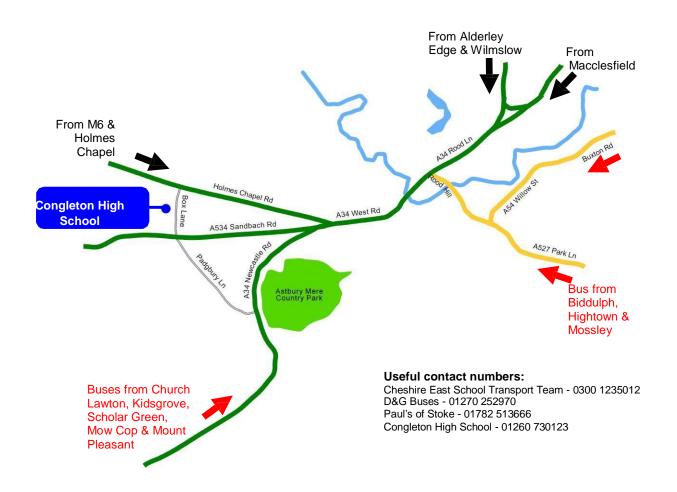

## **BUS SERVICES TO CONGLETON HIGH SCHOOL**

Congleton High School is easily accessible from surrounding areas. Cheshire East Council operates four services bringing children to and from CHS and there are also a number of commercial bus routes providing services from Congleton and surrounding areas.

Students are expected to behave properly on school buses and must adhere to the Bus Code of Conduct.

Details of buses serving CHS are shown below:

### **Cheshire East Council Services**

Mount Pleasant & Scholar Green to CHS Service 81090 Paul's of Stoke

Mow Cop Road Mount Pleasant The Bank (Spring Bank) Scholar Green Wharf Stonechair Lane Smallwood Church A50 Newcastle Road Congleton High School Church Lawton, Rode Heath & Scholar Green to CHS Service 81092

Church Lawton, Old Knutsford Road/Greengate Road A50/Sandbach Road Poolside, Brook Cottage Rode Church, Church Lane Church Lane, Oak Drive A34 Congleton Road North/Station Road Boarded Barn Smithy Congleton High School

# **Church Lawton/Kidsgrove & Scholar Green to CHS Service 81093**

#### **D&G Buses**

Red Bull Crossroads, near Kidsgrove Hall Green, Congleton Road Scholar Green, The Bleeding Wolf Scholar Green, The Traveller's Rest Scholar Green, Post Office Congleton High School

### Service 81089 / 94 Rode Heath to CHS Paul's of Stoke

Sandbach Road/ Rode Heath Knutsford Road/ Greengate Street A34 Red Bull Bleeding Wolf Station Road, Scholar Green Congleton High School