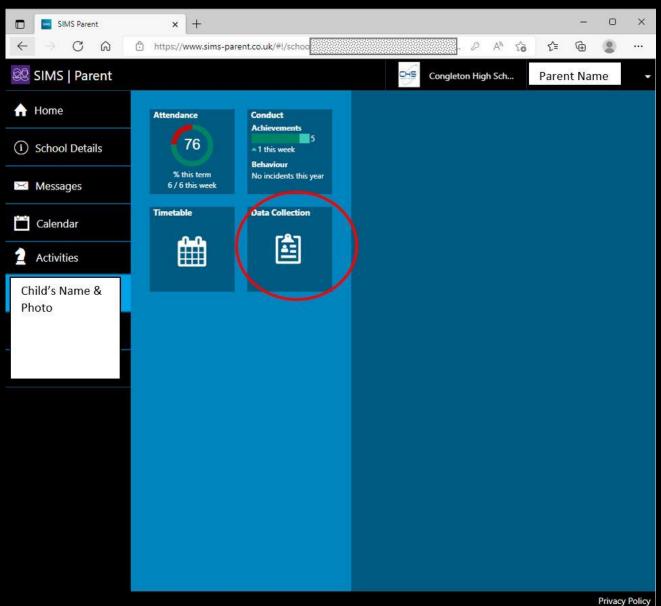

## **Tonight**

Provide you with important information about supporting your child

- Who to contact if you need support
- RBFL A culture of Recognition
- Homework
- Curriculum and Assessment
- Options
- Extra-curricular opportunities
- Key dates
- Reading Support
- Parent Portal