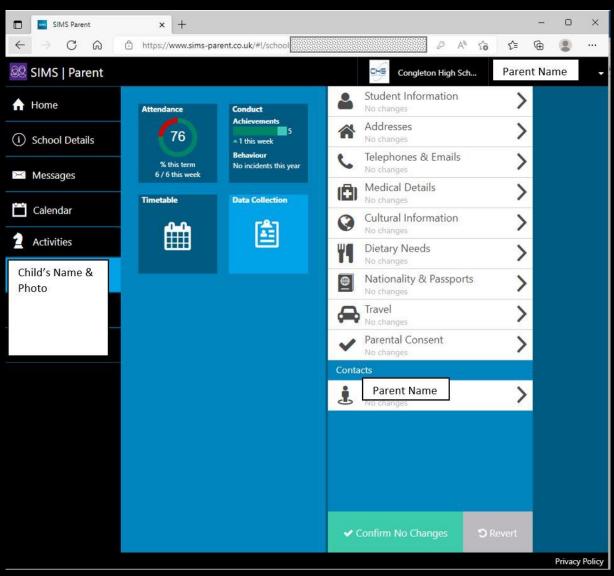

## **Tonight**

Provide you with important information about supporting your child

- Who to contact if you need support
- RBFL A culture of Recognition
- Homework
- Curriculum and Assessment
- Options
- Extra-curricular opportunities
- Key dates
- Reading Support
- Parent Portal