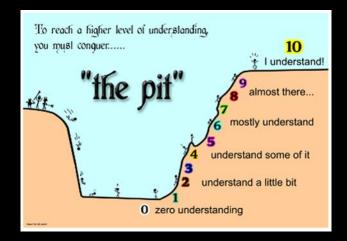

## For students - it has been a fantastic start to the year!!!

However, there are still 8 months to go.