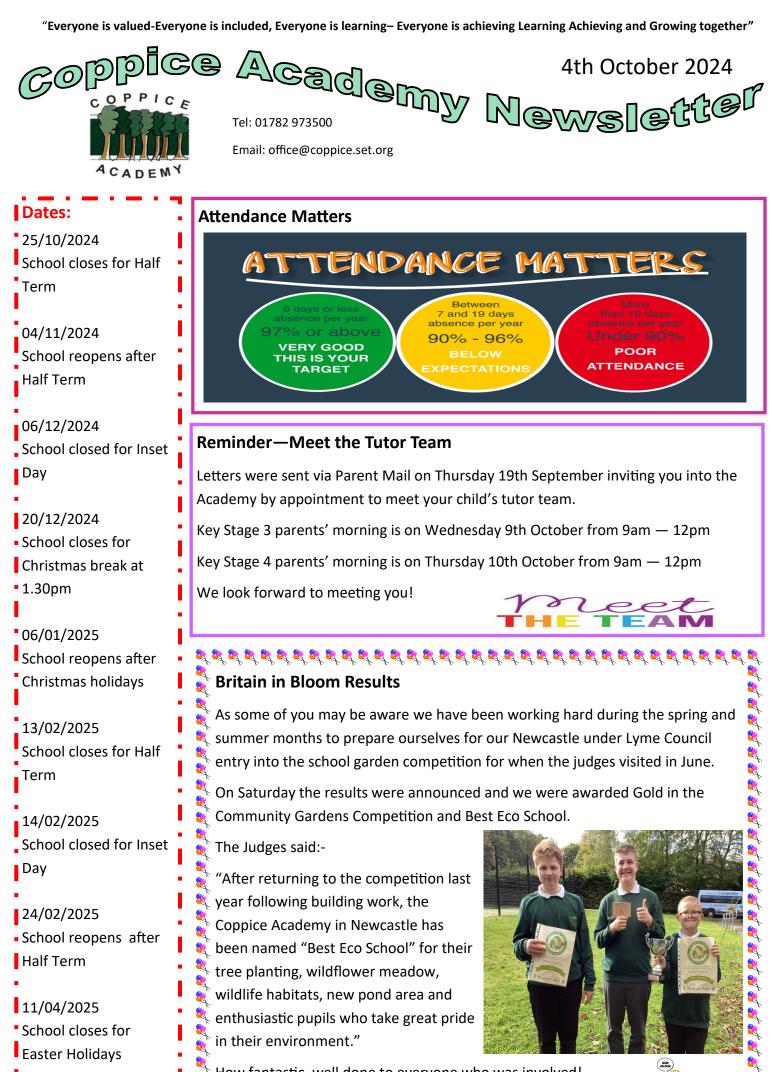

## Macmillan Coffee Morning

On Tuesday Key Stage 4 Hospitality and Catering students invited their parents/carers and staff to join them in a coffee morning in aid of Macmillan Cancer Support.

All students were expectational, they all pulled together as a team. They approached all guests with a polite and friendly manner, asking if they would like a tea or coffee and cake. Everyone in the group was involved with the setup and putting away of equipment.

A wonderful morning was spent showing support for such a great cause. Guests commented how fabulous the students were and would love to visit again.