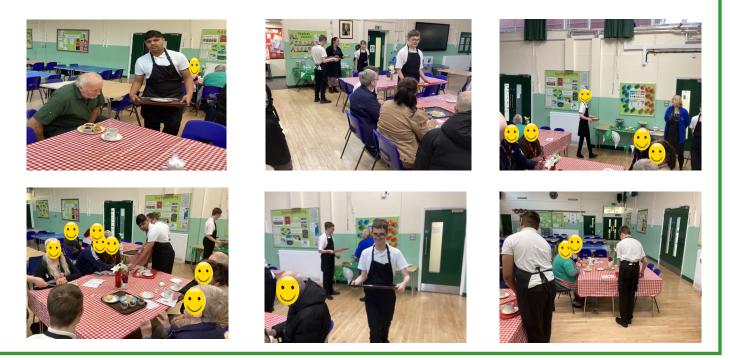

### Science with Sycamore

This week in Science, Sycamore have explored how different foods feel on their tongues. We looked at sweet, salty, bitter and sour foods and identified which ones we liked and why. We decided the pear wasn't any of these tastes so must be umami.