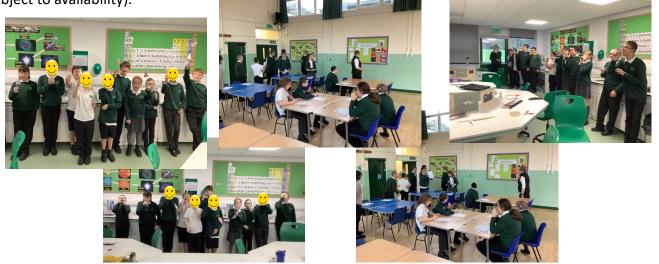

## Macmillan Coffee Morning

On Tuesday Key Stage 4 Hospitality and Catering students invited their parents/carers and staff to join them in a coffee morning in aid of Macmillan Cancer Support.

All students were expectational, they all pulled together as a team. They approached all guests with a polite and friendly manner, asking if they would like a tea or coffee and cake. Everyone in the group was involved with the setup and putting away of equipment.

A wonderful morning was spent showing support for such a great cause. Guests commented how fabulous the students were and would love to visit again.