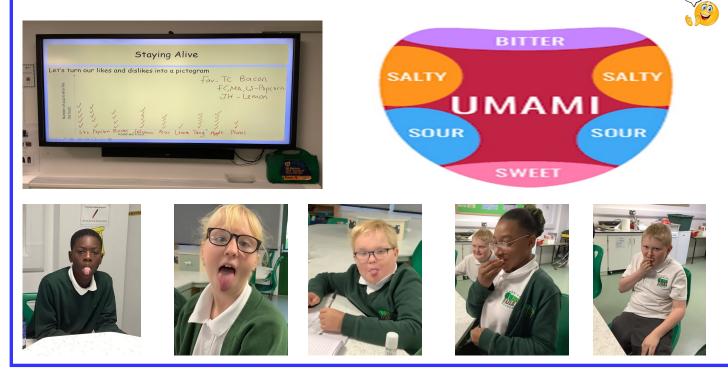

### **Science with Holly**

This week in Science, Holly class made a model of DNA using sweets. They constructed the twisting helix showing the base pairs, hydrogen bonds and glucose phosphate backbone.

They then went on to extract DNA from frozen peas using a mixture of salt and washing up liquid, blending, followed by slowly pouring freezer-chilled alcohol on to the filtered mixture. Before their eyes the twisting white strands of DNA appeared.