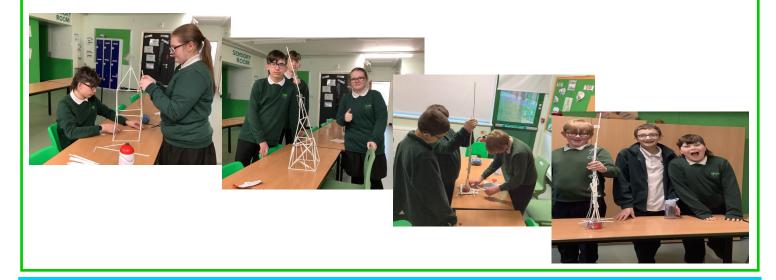

# **Coppice Challenge**

During Enrichment last Friday the Coppice Challenge was teamwork. Which team could build the best tower? Bonus points were given for height, strength and appearance. The winners were "us", (KS4 and Lexie)