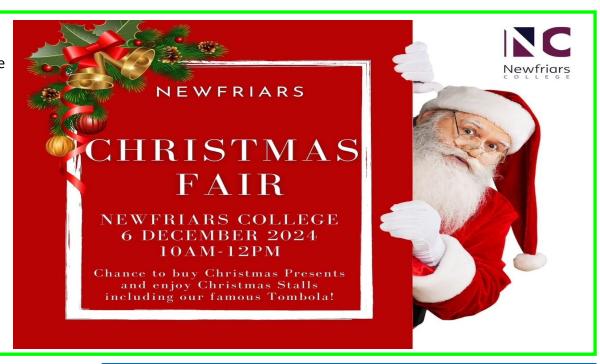

## **Christmas Fair**

Newfriars College are holding their Christmas Fair tomorrow from 10am-12pm. Please see across for more information.