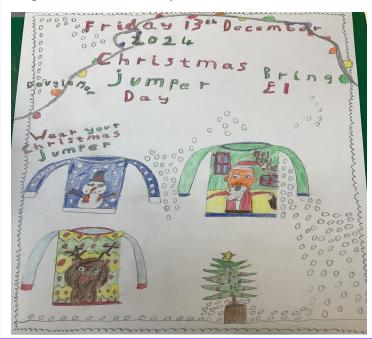

## **Christmas Jumper Day**

On Friday 13th December, students can swap their school jumper for a Christmas jumper, all other items of uniform are to be worn. Students can bring in a suggested donation of £1 which will be donated to the Douglas Macmillan charity.