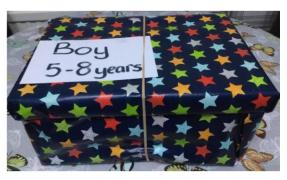

#### **Christmas Shoe box Appeal**

All year the Chorley & District support for Ukraine have been working hard to send aid to Ukraine. This Christmas they are sending shoebox parcels of goodies so that people who have lost a lot during the conflict there, can have something for Christmas that might be useful and enjoyable. If you are able, please consider filling a wrapped shoebox of

goodies and donating. The box and lid need to be wrapped separately and closed with a rubber band around it. Please then label it to show if the contents are for a

Girl, Boy, Man or Woman. If it is for a child, please also add the age group the parcel is appropriate for. Contents could include: gloves, scarf, hat, chocolate, sweets, toy, toiletries, etc... perhaps even a drawing or Christmas card