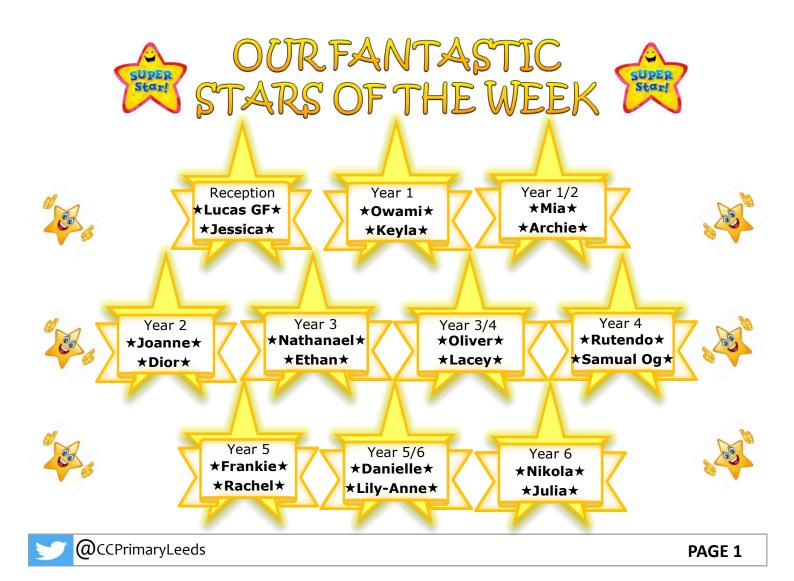

## Corpus Christi Catholic Primary School NEWSLETTER

10 JANUARY 2020

FRIDAY

Mrs Walsh and all the teachers and staff at Corpus Primary would like to wish all our amazing pupils, parents and carers a peaceful and joyous new year.