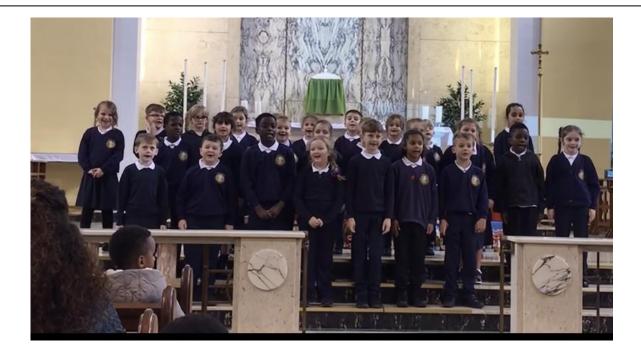

### Pupil Led Whole School Collective Worship

On Monday, we held our Harvest Festival Service which was planned and led by Year 5 in Corpus Christi Catholic Church and to which parents, carers, members of the parish and the local community were invited. Each class sang a different song or hymn about being **thankful** for the harvest and to show our **gratitude** for the work of all those who provide the food we eat. This was followed by a procession of gifts to put on the Harvest table. **Thank you** to everyone who so generously donated food and other items to our harvest festival especially in these challenging times. There was a magnificent harvest display again this year which has been donated to the parish Saint Vincent de Paul Society and the Franciscan Sisters of the Renewal who are always extremely **grateful** to receive such a large donation. The food and other goods will be used to make food parcels for those who are in great need. What a joyful celebration of **thankfulness** and generosity!

Wonderful
Harvest Festival.
All the children
were amazing.

It was a lovely Collective Worship.

Year 5 singing the traditional hymn' All things bright and beautiful'.

Dramatising the opening scene of The Creation Story in Genesis.