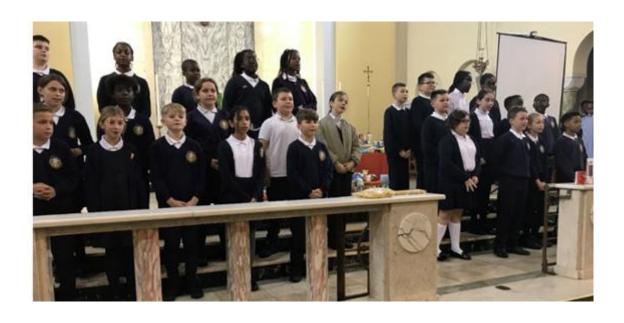

### Pupil Led Whole School Collective Worship

On Monday, we held our Harvest Festival Service which was planned and led by Year 5 in Corpus Christi Catholic Church and to which parents, carers, members of the parish and the local community were invited. Each class sang a different song or hymn about being **thankful** for the harvest and to show our **gratitude** for the work of all those who provide the food we eat. This was followed by a procession of gifts to put on the Harvest table. **Thank you** to everyone who so generously donated food and other items to our harvest festival especially in these challenging times. There was a magnificent harvest display again this year which has been donated to the parish Saint Vincent de Paul Society and the Franciscan Sisters of the Renewal who are always extremely **grateful** to receive such a large donation. The food and other goods will be used to make food parcels for those who are in great need. What a joyful celebration of **thankfulness** and generosity!

Give thanks to the LORD, for he is good
- Piulm 107:1 NIV

Wonderful - it was lovely to watch all the children who gave a fantastic performance!

I want to thank you for inviting me today to this happy harvest. It was lovely to see our children singing. Thank you so much.

Wonderful
Harvest Festival.
All the children
were amazing.

It was a lovely Collective Worship.

Year 5 singing the traditional hymn' All things bright and beautiful'.

Dramatising the opening scene of The Creation Story in Genesis.