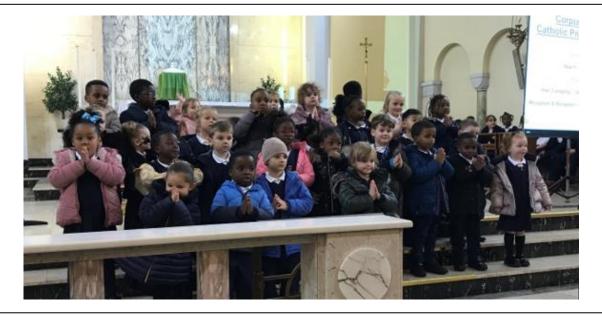

### Pupil Led Whole School Collective Worship

On Monday, we held our Harvest Festival Service which was planned and led by Year 5 in Corpus Christi Catholic Church and to which parents, carers, members of the parish and the local community were invited. Each class sang a different song or hymn about being **thankful** for the harvest and to show our **gratitude** for the work of all those who provide the food we eat. This was followed by a procession of gifts to put on the Harvest table. **Thank you** to everyone who so generously donated food and other items to our harvest festival especially in these challenging times. There was a magnificent harvest display again this year which has been donated to the parish Saint Vincent de Paul Society and the Franciscan Sisters of the Renewal who are always extremely **grateful** to receive such a large donation. The food and other goods will be used to make food parcels for those who are in great need. What a joyful celebration of **thankfulness** and generosity!