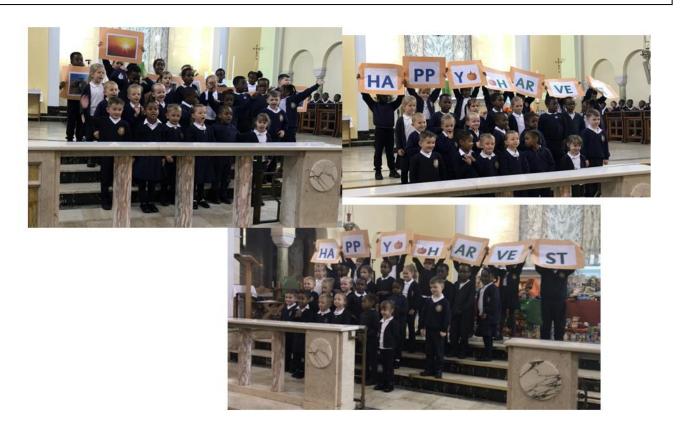

Accepting the gifts to put on the harvest table.

ONE BODY, MANY PARTS

This week the children in Reception and Reception/Year 1 took part in the Harvest Festival at church. They sang their Harvest song 'Tasty Song' on the altar about the link between the farm and the food on our plate. They also enjoyed watching the rest of school giving their performances.

Year 1 performed the song' The farmer plants his seeds' and wished everyone a 'Happy Harvest'.

ONE BODY, MANY PARTS

Year 1/2 sang all about being 'Busy for the Harvest' to remind us of all the hard work which is carried out all year round on the farms.