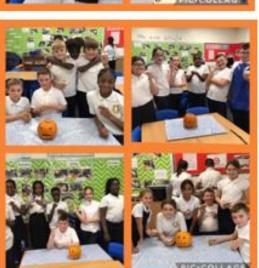

#### Class Attendance Reward Half Term 1

In Key Stage Two Year 6 and in Key Stage One Year 2 were treated to an extra cooking session as they were the two classes with the highest attendance in their key stage. They learnt about the origins of using pumpkins and how they were linked to Hallowe'en. They then made and baked pumpkin muffins and also carved out faces on pumpkins. Everyone enjoyed this wonderful experience and demonstrated amazing collaboration.