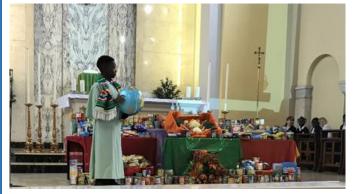

### Pupil Led Whole School Collective Worship

On Monday, we held our Harvest Festival Service which was planned and led by Year 5 in Corpus Christi Catholic Church and to which parents, carers, members of the parish and the local community were invited. Each class sang a different song or hymn about being **thankful** for the harvest and to show our **gratitude** for the work of all those who provide the food we eat. This was followed by a procession of gifts to put on the Harvest table. **Thank you** to everyone who so generously donated food and other items to our harvest festival especially in these challenging times. There was a magnificent harvest display again this year which has been donated to the parish Saint Vincent de Paul Society and the Franciscan Sisters of the Renewal who are always extremely **grateful** to receive such a large donation. The food and other goods will be used to make food parcels for those who are in great need. What a joyful celebration of **thankfulness** and generosity!

Accepting the gifts to put on the harvest table.

ONE BODY, MANY PARTS

This week the children in Reception and Reception/Year 1 took part in the Harvest Festival at church. They sang their Harvest song 'Tasty Song' on the altar about the link between the farm and the food on our plate. They also enjoyed watching the rest of school giving their performances.