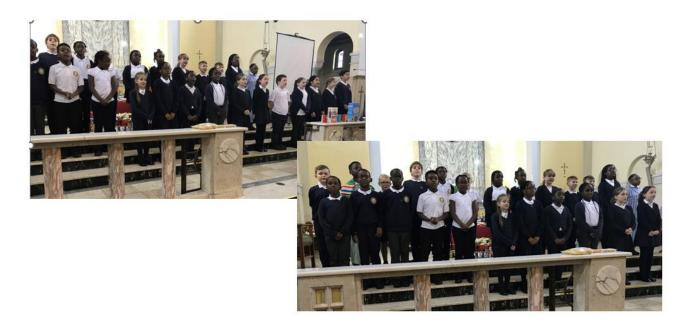

### Pupil Led Whole School Collective Worship

On Monday, we held our Harvest Festival Service which was planned and led by Year 5 in Corpus Christi Catholic Church and to which parents, carers, members of the parish and the local community were invited. Each class sang a different song or hymn about being **thankful** for the harvest and to show our **gratitude** for the work of all those who provide the food we eat. This was followed by a procession of gifts to put on the Harvest table. **Thank you** to everyone who so generously donated food and other items to our harvest festival especially in these challenging times. There was a magnificent harvest display again this year which has been donated to the parish Saint Vincent de Paul Society and the Franciscan Sisters of the Renewal who are always extremely **grateful** to receive such a large donation. The food and other goods will be used to make food parcels for those who are in great need. What a joyful celebration of **thankfulness** and generosity!

Wonderful
Harvest Festival.
All the children
were amazing.

It was a lovely Collective Worship.

Year 5 singing the traditional hymn' All things bright and beautiful'.

Dramatising the opening scene of The Creation Story in Genesis.