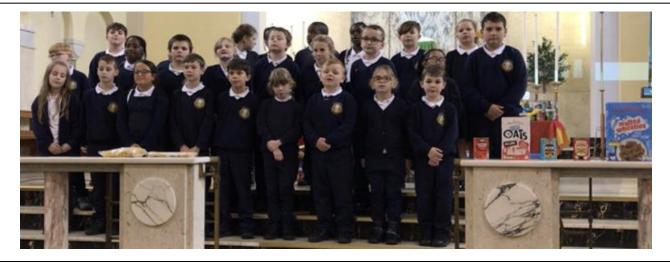

### Pupil Led Whole School Collective Worship

On Monday, we held our Harvest Festival Service which was planned and led by Year 5 in Corpus Christi Catholic Church and to which parents, carers, members of the parish and the local community were invited. Each class sang a different song or hymn about being **thankful** for the harvest and to show our **gratitude** for the work of all those who provide the food we eat. This was followed by a procession of gifts to put on the Harvest table. **Thank you** to everyone who so generously donated food and other items to our harvest festival especially in these challenging times. There was a magnificent harvest display again this year which has been donated to the parish Saint Vincent de Paul Society and the Franciscan Sisters of the Renewal who are always extremely **grateful** to receive such a large donation. The food and other goods will be used to make food parcels for those who are in great need. What a joyful celebration of **thankfulness** and generosity!

Accepting the gifts to put on the harvest table.

ONE BODY, MANY PARTS

This week the children in Reception and Reception/Year 1 took part in the Harvest Festival at church. They sang their Harvest song 'Tasty Song' on the altar about the link between the farm and the food on our plate. They also enjoyed watching the rest of school giving their performances.