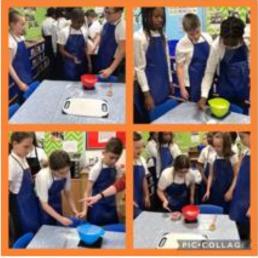

#### Class Attendance Reward Half Term 1

In Key Stage Two Year 6 and in Key Stage One Year 2 were treated to an extra cooking session as they were the two classes with the highest attendance in their key stage. They learnt about the origins of using pumpkins and how they were linked to Hallowe'en. They then made and baked pumpkin muffins and also carved out faces on pumpkins. Everyone enjoyed this wonderful experience and demonstrated amazing collaboration.