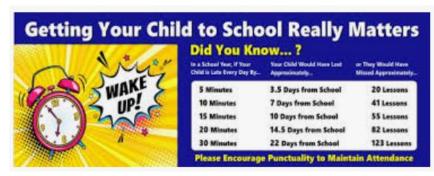

This week's attendance is **97%** which is just at our target and a great achievement. This is fantastic for our pupils who will reap the benefits of being in school every day and learning. A massive thank you to all parents and carers who get the children in and on time every day, all your effort is appreciated.

All children should be in class ready to learn by 8.55am. If your child arrives after the start of the school day from 8.55am up to 9.15am they will be classed as late and marked as such in the register. If they arrive after 9.15am, their arrival will be marked as an unauthorised. Please endeavour to get your child in school for learning at 8.55am. Children arriving late lose valuable learning time.