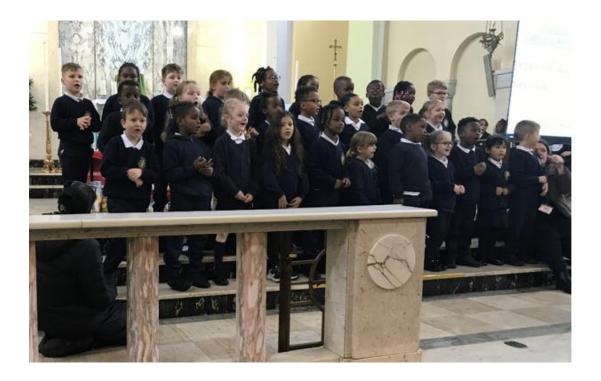

### Pupil Led Whole School Collective Worship

On Monday, we held our Harvest Festival Service which was planned and led by Year 5 in Corpus Christi Catholic Church and to which parents, carers, members of the parish and the local community were invited. Each class sang a different song or hymn about being **thankful** for the harvest and to show our **gratitude** for the work of all those who provide the food we eat. This was followed by a procession of gifts to put on the Harvest table. **Thank you** to everyone who so generously donated food and other items to our harvest festival especially in these challenging times. There was a magnificent harvest display again this year which has been donated to the parish Saint Vincent de Paul Society and the Franciscan Sisters of the Renewal who are always extremely **grateful** to receive such a large donation. The food and other goods will be used to make food parcels for those who are in great need. What a joyful celebration of **thankfulness** and generosity!

Wonderful
Harvest Festival.
All the children
were amazing.

It was a lovely Collective Worship.

Year 5 singing the traditional hymn' All things bright and beautiful'.

Dramatising the opening scene of The Creation Story in Genesis.