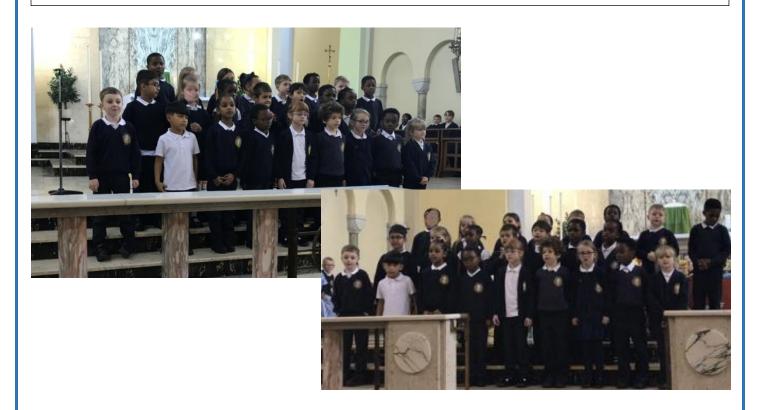

### Pupil Led Whole School Collective Worship

On Monday, we held our Harvest Festival Service which was planned and led by Year 5 in Corpus Christi Catholic Church and to which parents, carers, members of the parish and the local community were invited. Each class sang a different song or hymn about being **thankful** for the harvest and to show our **gratitude** for the work of all those who provide the food we eat. This was followed by a procession of gifts to put on the Harvest table. **Thank you** to everyone who so generously donated food and other items to our harvest festival especially in these challenging times. There was a magnificent harvest display again this year which has been donated to the parish Saint Vincent de Paul Society and the Franciscan Sisters of the Renewal who are always extremely **grateful** to receive such a large donation. The food and other goods will be used to make food parcels for those who are in great need. What a joyful celebration of **thankfulness** and generosity!

Wonderful
Harvest Festival.
All the children
were amazing.

It was a lovely Collective Worship.

Year 5 singing the traditional hymn' All things bright and beautiful'.

Dramatising the opening scene of The Creation Story in Genesis.