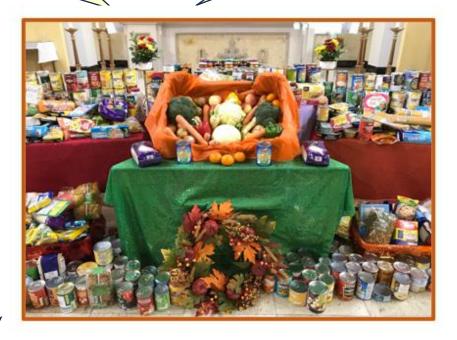

### Pupil Led Whole School Collective Worship

On Monday, we held our Harvest Festival Service which was planned and led by Year 5 in Corpus Christi Catholic Church and to which parents, carers, members of the parish and the local community were invited. Each class sang a different song or hymn about being **thankful** for the harvest and to show our **gratitude** for the work of all those who provide the food we eat. This was followed by a procession of gifts to put on the Harvest table. **Thank you** to everyone who so generously donated food and other items to our harvest festival especially in these challenging times. There was a magnificent harvest display again this year which has been donated to the parish Saint Vincent de Paul Society and the Franciscan Sisters of the Renewal who are always extremely **grateful** to receive such a large donation. The food and other goods will be used to make food parcels for those who are in great need. What a joyful celebration of **thankfulness** and generosity!

ONE BODY, MANY PARTS

On behalf of everyone, the Mini Vinnies delivered the tins and fresh produce to the Franciscan Sisters. They also helped load the tins in Mr Doyle's and Mr Dyson's cars to deliver to the parish SVP based at the Newman Centre.