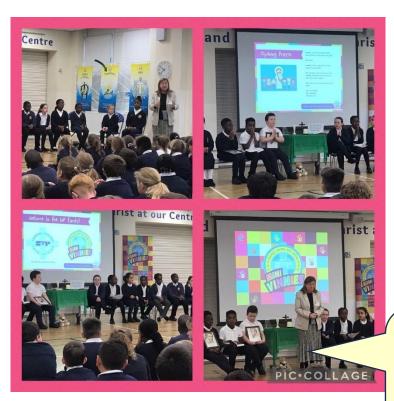

Amen

ONE BODY, MANY PARTS

In Collective Worship on Thursday, our Key Stage 2 pupils learnt about the Mini Vinnies branch of the Saint Vincent de Paul movement. St Vincent dedicated his life to helping people. Gaynor Markham led the commissioning ceremony to welcome our school Mini Vinnies them into the St Vincent de Paul family and Mrs Lightfoot, who is the President of our parish St John Henry Newman's SVP, awarded the children their certificates and pins. The Mini Vinnies made their promise to follow in Jesus' footsteps and make a difference to the world by helping people in need and all the children and staff promised to support them.

Gaynor gave all the children this wonderful compliment.

I am still in awe of the wonderful children in the school, so well behaved and such a warm, caring and spirit -filled atmosphere. What a beautiful way to start my day!