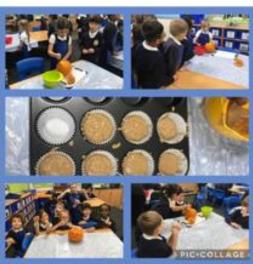

#### Class Attendance Reward Half Term 1

In Key Stage Two Year 6 and in Key Stage One Year 2 were treated to an extra cooking session as they were the two classes with the highest attendance in their key stage. They learnt about the origins of using pumpkins and how they were linked to Hallowe'en. They then made and baked pumpkin muffins and also carved out faces on pumpkins. Everyone enjoyed this wonderful experience and demonstrated amazing collaboration.