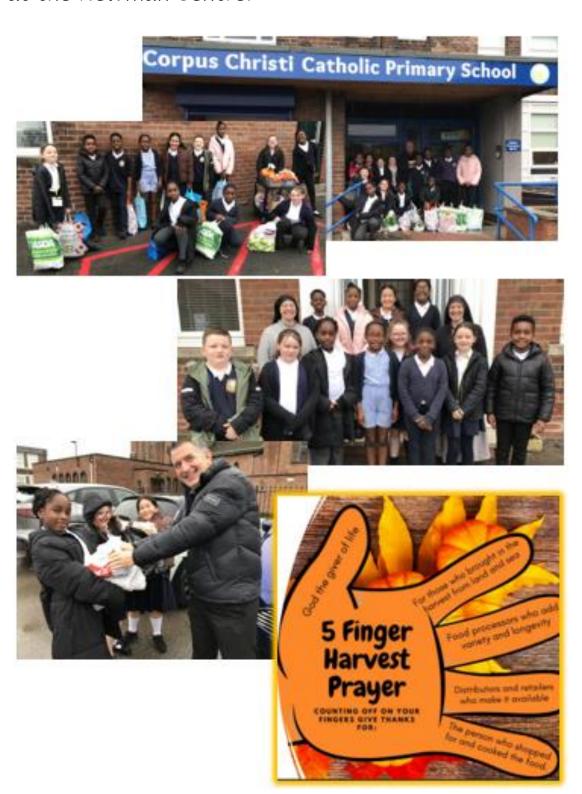

ONE BODY, MANY PARTS

On behalf of everyone, the Mini Vinnies delivered the tins and fresh produce to the Franciscan Sisters. They also helped load the tins in Mr Doyle's and Mr Dyson's cars to deliver to the parish SVP based at the Newman Centre.