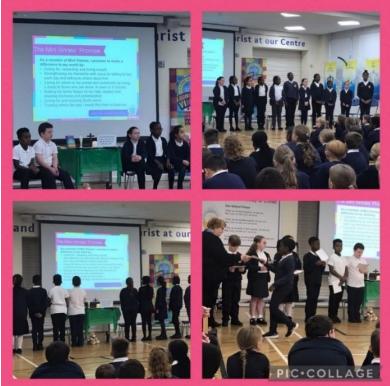

Amen

ONE BODY, MANY PARTS

In Collective Worship on Thursday, our Key Stage 2 pupils learnt about the Mini Vinnies branch of the Saint Vincent de Paul movement. St Vincent dedicated his life to helping people. Gaynor Markham led the commissioning ceremony to welcome our school Mini Vinnies them into the St Vincent de Paul family and Mrs Lightfoot, who is the President of our parish St John Henry Newman's SVP, awarded the children their certificates and pins. The Mini Vinnies made their promise to follow in Jesus' footsteps and make a difference to the world by helping people in need and all the children and staff promised to support them.

Gaynor gave all the children this wonderful compliment.

I am still in awe of the wonderful children in the school, so well behaved and such a warm, caring and spirit -filled atmosphere. What a beautiful way to start my day!