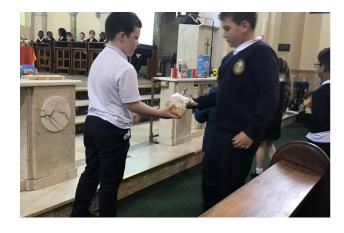

ONE BODY, MANY PARTS

On behalf of everyone, the Mini Vinnies delivered the tins and fresh produce to the Franciscan Sisters. They also helped load the tins in Mr Doyle's and Mr Dyson's cars to deliver to the parish SVP based at the Newman Centre.