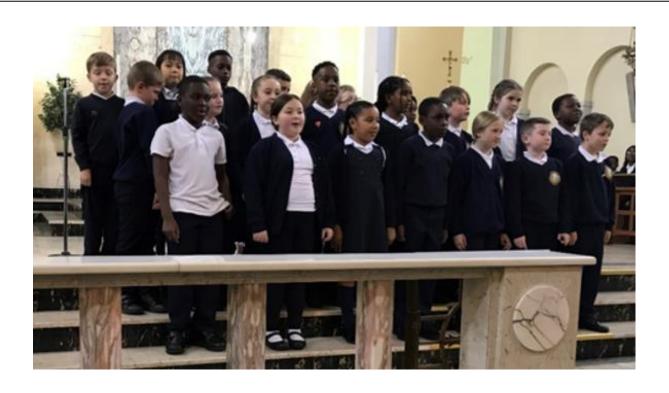

### Pupil Led Whole School Collective Worship

On Monday, we held our Harvest Festival Service which was planned and led by Year 5 in Corpus Christi Catholic Church and to which parents, carers, members of the parish and the local community were invited. Each class sang a different song or hymn about being **thankful** for the harvest and to show our **gratitude** for the work of all those who provide the food we eat. This was followed by a procession of gifts to put on the Harvest table. **Thank you** to everyone who so generously donated food and other items to our harvest festival especially in these challenging times. There was a magnificent harvest display again this year which has been donated to the parish Saint Vincent de Paul Society and the Franciscan Sisters of the Renewal who are always extremely **grateful** to receive such a large donation. The food and other goods will be used to make food parcels for those who are in great need. What a joyful celebration of **thankfulness** and generosity!

Wonderful
Harvest Festival.
All the children
were amazing.

It was a lovely Collective Worship.

Year 5 singing the traditional hymn' All things bright and beautiful'.

Dramatising the opening scene of The Creation Story in Genesis.