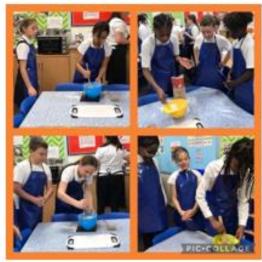

#### Class Attendance Reward Half Term 1

In Key Stage Two Year 6 and in Key Stage One Year 2 were treated to an extra cooking session as they were the two classes with the highest attendance in their key stage. They learnt about the origins of using pumpkins and how they were linked to Hallowe'en. They then made and baked pumpkin muffins and also carved out faces on pumpkins. Everyone enjoyed this wonderful experience and demonstrated amazing collaboration.