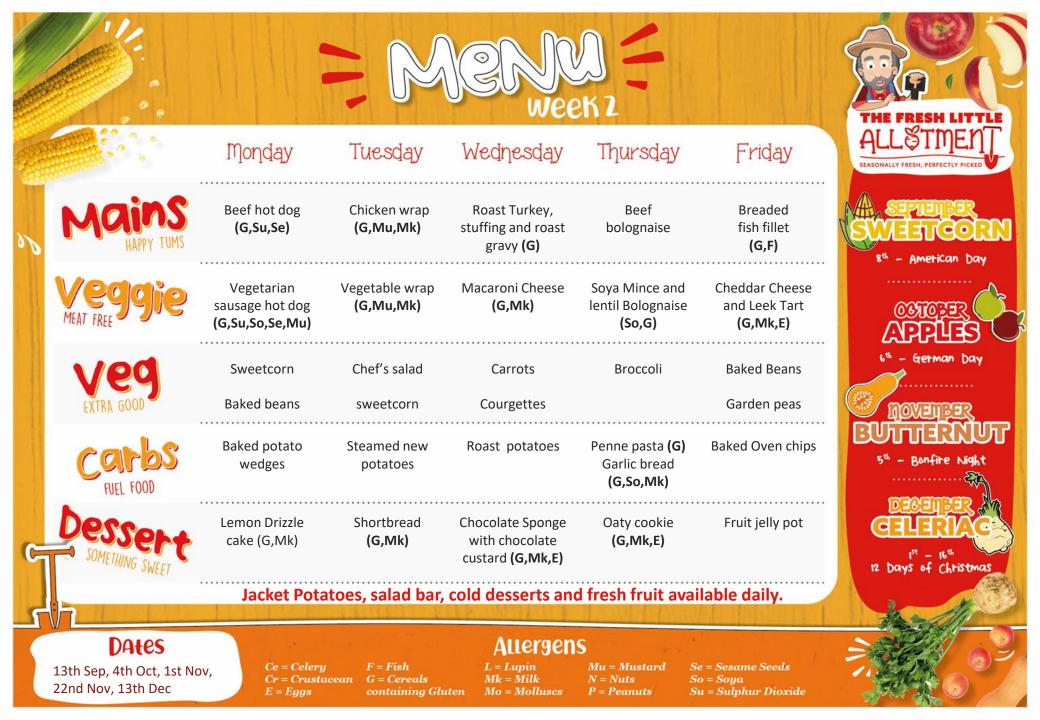

|    |                                                  |                                                                |                                                     | CNA                                                           |                                                                    |                                                     |                                                           |
|----|--------------------------------------------------|----------------------------------------------------------------|-----------------------------------------------------|---------------------------------------------------------------|--------------------------------------------------------------------|-----------------------------------------------------|-----------------------------------------------------------|
|    | C.                                               | Monday                                                         | Tuesday                                             | Wednesday                                                     | Thursday                                                           | Friday                                              | ALLSTMENT<br>SEASONALLY FRESH, PERFECTLY PICKED           |
| 20 | Mains<br>HAPPY TUMS                              | Beef burger<br>in a bun<br><b>(G,Se)</b>                       | Peri Peri chicken<br><b>(Su,E,G)</b>                | Chicken sausages<br><b>(Su,E)</b>                             | Chicken and<br>sweetcorn Pie<br><b>(G,Mk)</b>                      | Breaded fish<br>fingers<br>(G,F)                    | SPIEIPER<br>SVIETICORN<br>8 <sup>th</sup> - American Day  |
|    | Veggie<br>Meat Free                              | Veggie burger<br>in a bun<br><b>(G,Se,E)</b>                   | Peri Peri sweet<br>potato steaks<br><b>(Su,E,G)</b> | Veggie sausages<br><b>(Su,E)</b>                              | Tomato and<br>penne pasta bake<br>with cheesy top<br><b>(G,Mk)</b> | Cheese and onion<br>sausage roll<br><b>(G,Mk,E)</b> | CONCEPT C                                                 |
|    | VEG<br>EXTRA GOOD                                | Chef's salad<br>Baked beans                                    | Sweetcorn<br>Courgettes                             | Peas<br>Cauliflower                                           | Green beans<br>Carrots                                             | Baked beans<br>Garden peas                          | 6 <sup>th</sup> - German Day                              |
|    | Carbs<br>FUEL FOOD                               | Seasoned<br>baked wedges                                       | Savoury rice<br>with peppers                        | Creamy<br>mash                                                | New<br>potatoes                                                    | Baked<br>oven chips                                 | 5 <sup>44</sup> - Bonfire Night                           |
| G  | Dessert<br>SOMETHING SWEET                       | Apple and<br>cinnamon<br>crumble with<br>custard <b>(G,Mk)</b> | Fruit jelly pot                                     | Carrot cake<br><b>(G,Mk,E)</b>                                | Pear sponge with<br>custard <b>(G,Mk,E)</b>                        | Chocolate<br>brownie<br><b>(G,Mk,E)</b>             | P <sup>r</sup> - 16 <sup>st</sup><br>12 Days of Christmas |
| Ę  |                                                  | Jacket Pot                                                     | atoes, salad bar, o                                 | cold desserts an                                              | d fresh fruit avai                                                 | ilable daily.                                       | 3-11-22                                                   |
|    | DAtes<br>20th Sep, 11th Oct , 8t<br>and 29th Nov | h Nov<br>Ce = Celery<br>Cr = Crust<br>E = Eggs                 |                                                     | <b>Allergen</b><br>L = Lupin<br>Mk = Milk<br>en Mo = Molluscs | Mu = Mustard S<br>N = Nuts S                                       | e = Sesame Seeds<br>o = Soya<br>u = Sulphur Dioxide |                                                           |