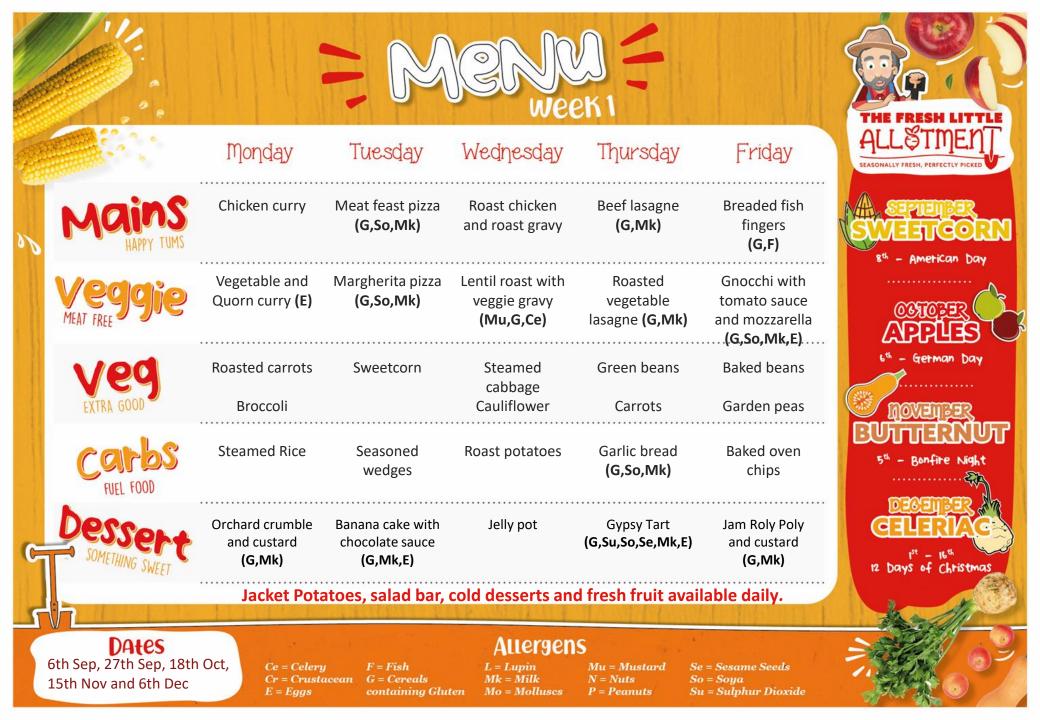

|    |                                                  |                                                                |                                                     | CNA                                                           |                                                                    |                                                     |                                                           |
|----|--------------------------------------------------|----------------------------------------------------------------|-----------------------------------------------------|---------------------------------------------------------------|--------------------------------------------------------------------|-----------------------------------------------------|-----------------------------------------------------------|
|    | C.                                               | Monday                                                         | Tuesday                                             | Wednesday                                                     | Thursday                                                           | Friday                                              | ALLSTMENT<br>SEASONALLY FRESH, PERFECTLY PICKED           |
| 20 | Mains<br>HAPPY TUMS                              | Beef burger<br>in a bun<br><b>(G,Se)</b>                       | Peri Peri chicken<br><b>(Su,E,G)</b>                | Chicken sausages<br><b>(Su,E)</b>                             | Chicken and<br>sweetcorn Pie<br><b>(G,Mk)</b>                      | Breaded fish<br>fingers<br>(G,F)                    | SPIEIPER<br>SVIETICORN<br>8 <sup>th</sup> - American Day  |
|    | Veggie<br>Meat Free                              | Veggie burger<br>in a bun<br><b>(G,Se,E)</b>                   | Peri Peri sweet<br>potato steaks<br><b>(Su,E,G)</b> | Veggie sausages<br><b>(Su,E)</b>                              | Tomato and<br>penne pasta bake<br>with cheesy top<br><b>(G,Mk)</b> | Cheese and onion<br>sausage roll<br><b>(G,Mk,E)</b> | CONCEPT C                                                 |
|    | VEG<br>EXTRA GOOD                                | Chef's salad<br>Baked beans                                    | Sweetcorn<br>Courgettes                             | Peas<br>Cauliflower                                           | Green beans<br>Carrots                                             | Baked beans<br>Garden peas                          | 6 <sup>th</sup> - German Day                              |
|    | Carbs<br>FUEL FOOD                               | Seasoned<br>baked wedges                                       | Savoury rice<br>with peppers                        | Creamy<br>mash                                                | New<br>potatoes                                                    | Baked<br>oven chips                                 | 5 <sup>44</sup> - Bonfire Night                           |
| G  | Dessert<br>SOMETHING SWEET                       | Apple and<br>cinnamon<br>crumble with<br>custard <b>(G,Mk)</b> | Fruit jelly pot                                     | Carrot cake<br><b>(G,Mk,E)</b>                                | Pear sponge with<br>custard <b>(G,Mk,E)</b>                        | Chocolate<br>brownie<br><b>(G,Mk,E)</b>             | P <sup>r</sup> - 16 <sup>st</sup><br>12 Days of Christmas |
| Ę  |                                                  | Jacket Pot                                                     | atoes, salad bar, o                                 | cold desserts an                                              | d fresh fruit avai                                                 | ilable daily.                                       | 3-11-22                                                   |
|    | DAtes<br>20th Sep, 11th Oct , 8t<br>and 29th Nov | h Nov<br>Ce = Celery<br>Cr = Crust<br>E = Eggs                 |                                                     | <b>Allergen</b><br>L = Lupin<br>Mk = Milk<br>en Mo = Molluscs | Mu = Mustard S<br>N = Nuts S                                       | e = Sesame Seeds<br>o = Soya<br>u = Sulphur Dioxide |                                                           |