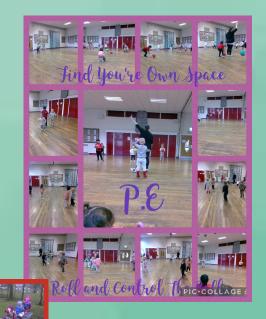

#### REGEPTION GLASS WORSHIP

JESUS BRINGS JAIRUS' DAUGHTER BACK TO LIFE.

PIC.COLLAGE

Reception Class
PE - Dance

Happy Birthday to you.

|                    | Weekly Attendance | Number of Lates |
|--------------------|-------------------|-----------------|
| Nursery/Pre School | 82.9%             | 10.8%           |
| Reception          | 93.2%             | 6.4%            |
| Year 1             | 95.6%             | 5.2%            |
| Year 2             | 93.3%             | 5.6%            |
| Year 3             | 93.9%             | 0.4%            |
| Year 4             | 96.0%             | 1.5%            |
| Year 5             | 95.6%             | 1.11%           |
| Year 6             | 91.5%             | 3.0%            |