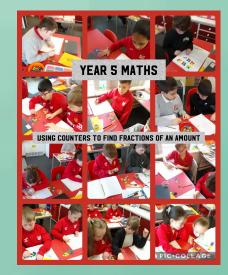

#### Friday 31st January 2025

# Celebration WORSHIP









#### REGEPTION GLASS WORSHIP

JESUS BRINGS JAIRUS' DAUGHTER BACK TO LIFE.



PIC.COLLAGE





Reception Class
PE - Dance























































Happy Birthday to you.









|                    | Weekly Attendance | Number of Lates |
|--------------------|-------------------|-----------------|
| Nursery/Pre School | 82.9%             | 10.8%           |
| Reception          | 93.2%             | 6.4%            |
| Year 1             | 95.6%             | 5.2%            |
| Year 2             | 93.3%             | 5.6%            |
| Year 3             | 93.9%             | 0.4%            |
| Year 4             | 96.0%             | 1.5%            |
| Year 5             | 95.6%             | 1.11%           |
| Year 6             | 91.5%             | 3.0%            |





# Our winner's this week with 96% are...

YEAR 4!





### This week's winners with only 0.4% of lates are.....

YEAR 3!



## This w