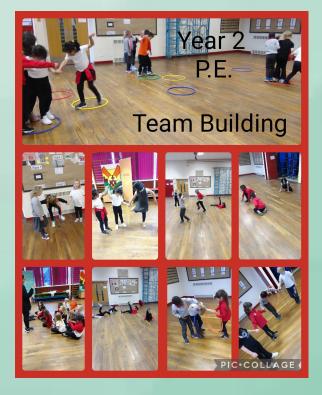

#### REGEPTION GLASS WORSHIP

JESUS BRINGS JAIRUS' DAUGHTER BACK TO LIFE.

PIC.COLLAGE

Reception Class
PE - Dance

Happy Birthday to you.

|                    | Weekly Attendance | Number of Lates |
|--------------------|-------------------|-----------------|
| Nursery/Pre School | 82.9%             | 10.8%           |
| Reception          | 93.2%             | 6.4%            |
| Year 1             | 95.6%             | 5.2%            |
| Year 2             | 93.3%             | 5.6%            |
| Year 3             | 93.9%             | 0.4%            |
| Year 4             | 96.0%             | 1.5%            |
| Year 5             | 95.6%             | 1.11%           |
| Year 6             | 91.5%             | 3.0%            |