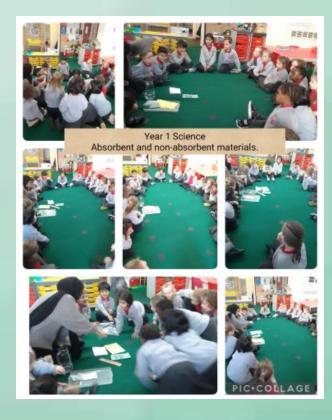

#### REGEPTION GLASS WORSHIP

JESUS BRINGS JAIRUS' DAUGHTER BACK TO LIFE.

PIC.COLLAGE

Reception Class
PE - Dance

Happy Birthday to you.

|                    | Weekly Attendance | Number of Lates |
|--------------------|-------------------|-----------------|
| Nursery/Pre School | 82.9%             | 10.8%           |
| Reception          | 93.2%             | 6.4%            |
| Year 1             | 95.6%             | 5.2%            |
| Year 2             | 93.3%             | 5.6%            |
| Year 3             | 93.9%             | 0.4%            |
| Year 4             | 96.0%             | 1.5%            |
| Year 5             | 95.6%             | 1.11%           |
| Year 6             | 91.5%             | 3.0%            |