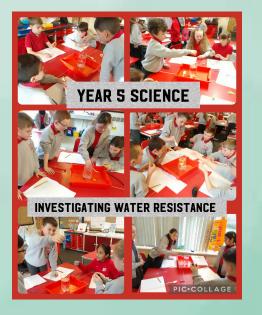

#### Friday 31st January 2025

# Celebration WORSHIP









#### REGEPTION GLASS WORSHIP

JESUS BRINGS JAIRUS' DAUGHTER BACK TO LIFE.



PIC.COLLAGE





Reception Class
PE - Dance























































Happy Birthday to you.









|                    | Weekly Attendance | Number of Lates |
|--------------------|-------------------|-----------------|
| Nursery/Pre School | 82.9%             | 10.8%           |
| Reception          | 93.2%             | 6.4%            |
| Year 1             | 95.6%             | 5.2%            |
| Year 2             | 93.3%             | 5.6%            |
| Year 3             | 93.9%             | 0.4%            |
| Year 4             | 96.0%             | 1.5%            |
| Year 5             | 95.6%             | 1.11%           |
| Year 6             | 91.5%             | 3.0%            |





# Our winner's this week with 96% are...

YEAR 4!





### This week's winners with only 0.4% of lates are.....

YEAR 3!



## Th