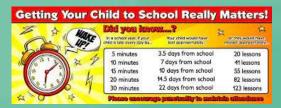

#### REGEPTION GLASS WORSHIP

JESUS BRINGS JAIRUS' DAUGHTER BACK TO LIFE.

PIC.COLLAGE

Reception Class
PE - Dance

Happy Birthday to you.

|                    | Weekly Attendance | Number of Lates |
|--------------------|-------------------|-----------------|
| Nursery/Pre School | 82.9%             | 10.8%           |
| Reception          | 93.2%             | 6.4%            |
| Year 1             | 95.6%             | 5.2%            |
| Year 2             | 93.3%             | 5.6%            |
| Year 3             | 93.9%             | 0.4%            |
| Year 4             | 96.0%             | 1.5%            |
| Year 5             | 95.6%             | 1.11%           |
| Year 6             | 91.5%             | 3.0%            |

# Our winner's this week with 96% are...

YEAR 4!

### This week's winners with only 0.4% of lates are.....

YEAR 3!