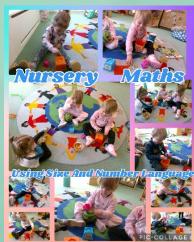

#### REGEPTION GLASS WORSHIP

JESUS BRINGS JAIRUS' DAUGHTER BACK TO LIFE.

PIC.COLLAGE

Reception Class
PE - Dance

Happy Birthday to you.

|                    | Weekly Attendance | Number of Lates |
|--------------------|-------------------|-----------------|
| Nursery/Pre School | 82.9%             | 10.8%           |
| Reception          | 93.2%             | 6.4%            |
| Year 1             | 95.6%             | 5.2%            |
| Year 2             | 93.3%             | 5.6%            |
| Year 3             | 93.9%             | 0.4%            |
| Year 4             | 96.0%             | 1.5%            |
| Year 5             | 95.6%             | 1.11%           |
| Year 6             | 91.5%             | 3.0%            |