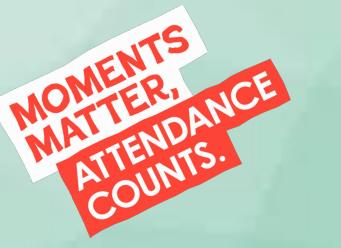

#### REGEPTION GLASS WORSHIP

JESUS BRINGS JAIRUS' DAUGHTER BACK TO LIFE.

PIC.COLLAGE

Reception Class
PE - Dance

Happy Birthday to you.

|                    | Weekly Attendance | Number of Lates |
|--------------------|-------------------|-----------------|
| Nursery/Pre School | 82.9%             | 10.8%           |
| Reception          | 93.2%             | 6.4%            |
| Year 1             | 95.6%             | 5.2%            |
| Year 2             | 93.3%             | 5.6%            |
| Year 3             | 93.9%             | 0.4%            |
| Year 4             | 96.0%             | 1.5%            |
| Year 5             | 95.6%             | 1.11%           |
| Year 6             | 91.5%             | 3.0%            |

# Our winner's this week with 96% are...

YEAR 4!

### This week's winners with only 0.4% of lates are.....

YEAR 3!