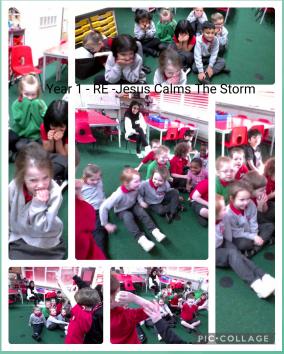

#### REGEPTION GLASS WORSHIP

JESUS BRINGS JAIRUS' DAUGHTER BACK TO LIFE.

PIC.COLLAGE

Reception Class
PE - Dance

Happy Birthday to you.

|                    | Weekly Attendance | Number of Lates |
|--------------------|-------------------|-----------------|
| Nursery/Pre School | 82.9%             | 10.8%           |
| Reception          | 93.2%             | 6.4%            |
| Year 1             | 95.6%             | 5.2%            |
| Year 2             | 93.3%             | 5.6%            |
| Year 3             | 93.9%             | 0.4%            |
| Year 4             | 96.0%             | 1.5%            |
| Year 5             | 95.6%             | 1.11%           |
| Year 6             | 91.5%             | 3.0%            |