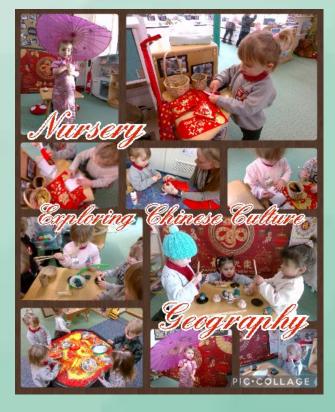

#### REGEPTION GLASS WORSHIP

JESUS BRINGS JAIRUS' DAUGHTER BACK TO LIFE.

PIC.COLLAGE

Reception Class
PE - Dance

Happy Birthday to you.

|                    | Weekly Attendance | Number of Lates |
|--------------------|-------------------|-----------------|
| Nursery/Pre School | 82.9%             | 10.8%           |
| Reception          | 93.2%             | 6.4%            |
| Year 1             | 95.6%             | 5.2%            |
| Year 2             | 93.3%             | 5.6%            |
| Year 3             | 93.9%             | 0.4%            |
| Year 4             | 96.0%             | 1.5%            |
| Year 5             | 95.6%             | 1.11%           |
| Year 6             | 91.5%             | 3.0%            |