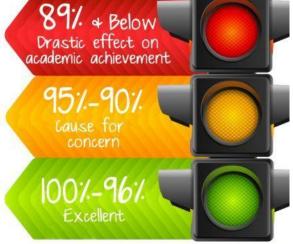

|        |       |       |        |
| Y3                   |        | 93.3%  | 91.6%  | 97.0% |        |        |        |        |        |       |       |        |
| Y4                   |        | 87.8%  | 90.4%  | 87.7% |        |        |        |        |        |       |       |        |
| Y5                   |        | 87.4%  | 86.2%  | 89.7% |        |        |        |        |        |       |       |        |
| Y6                   |        | 96.8%  | 96.2%  | 92.9% |        |        |        |        |        |       |       |        |
| Whole school average |        | 91.9%  | 89.4%  | 89.7% |        |        |        |        |        |       |       |        |

90%+ High 95-6% Above Ave 94-5% Average

90-94% Low >90% Very Low

## ATTENDANCE WHY IS IT IMPORTANT?





## **Attendance Newsletter**



100% Attendance-



















100% Punctuality-