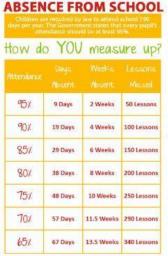

|        |        |       |       |        |
| Y3                   |        | 93.3%  | 91.6%  | 97.0% |        |        |        |        |        |       |       |        |
| Y4                   |        | 87.8%  | 90.4%  | 87.7% |        |        |        |        |        |       |       |        |
| Y5                   |        | 87.4%  | 86.2%  | 89.7% |        |        |        |        |        |       |       |        |
| Y6                   |        | 96.8%  | 96.2%  | 92.9% |        |        |        |        |        |       |       |        |
| Whole school average |        | 91.9%  | 89.4%  | 89.7% |        |        |        |        |        |       |       |        |

90%+ High 95-6% Above Ave 94-5% Average

90-94% Low >90% Very Low

## ATTENDANCE WHY IS IT IMPORTANT?





## **Attendance Newsletter**



100% Attendance-



















100% Punctuality-