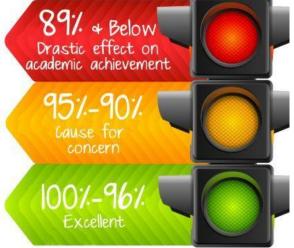

%  | 92.0%  | 87.3%  |       |          |        |
| Y3                   |        | 93.3%  | 91.6%  | 97.0% | 95.2%  | 91.6%  | 92.0%  | 98.4%  | 98.4%  |       |          |        |
| Y4                   |        | 87.8%  | 90.4%  | 87.7% | 94.1%  | 92.6%  | 93.3%  | 95.2%  | 95.4%  |       |          |        |
| Y5                   |        | 87.4%  | 86.2%  | 89.7% | 93.5%  | 91.4%  | 89.7%  | 86.1%  | 86.1%  |       |          |        |
| Y6                   |        | 96.8%  | 96.2%  | 92.9% | 99.1%  | 97.1%  | 97.1%  | 92.4%  | 96.2%  |       |          |        |
| Whole school average |        | 91.9%  | 89.4%  | 89.7% | 92.6%  | 91.9%  | 91.7%  | 91.4%  | 90.6%  |       |          |        |

90%+ High 95-6% Above Ave 94-5% Average 90-94% Low >90% Very Low

## ATTENDANCE





## **Attendance Newsletter**



100% Attendance-



















100% Punctuality-