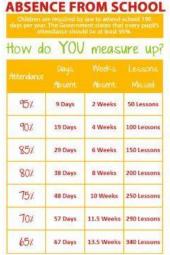

.7%  | 92.0%  | 87.3%  |       |          |        |
| Y3                   |        | 93.3%  | 91.6%  | 97.0% | 95.2%  | 91.6%  | 92.0%  | 98.4%  | 98.4%  |       |          |        |
| Y4                   |        | 87.8%  | 90.4%  | 87.7% | 94.1%  | 92.6%  | 93.3%  | 95.2%  | 95.4%  |       |          |        |
| Y5                   |        | 87.4%  | 86.2%  | 89.7% | 93.5%  | 91.4%  | 89.7%  | 86.1%  | 86.1%  |       |          |        |
| Y6                   |        | 96.8%  | 96.2%  | 92.9% | 99.1%  | 97.1%  | 97.1%  | 92.4%  | 96.2%  |       |          |        |
| Whole school average |        | 91.9%  | 89.4%  | 89.7% | 92.6%  | 91.9%  | 91.7%  | 91.4%  | 90.6%  |       |          |        |

90%+ High 95-6% Above Ave 94-5% Average 90-94% Low >90% Very Low

## ATTENDANCE





## **Attendance Newsletter**



100% Attendance-



















100% Punctuality-