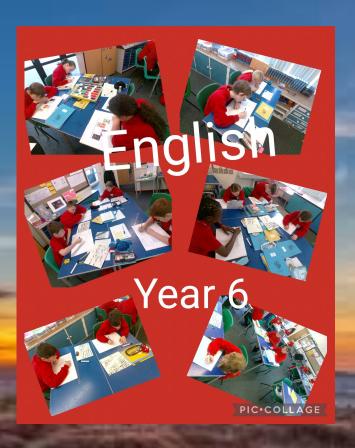

Friday 8th November 2024

## Celebration WORSHIP

#### Welcome Words -

God in Christ has revealed his glory.

Come let us worship.

#### Nursery and Pre School









#### Reception















































PIC.COLLAGE

















#### Lunchtime Awards







#### Head teacher's

Awere











| A         | Weekly Attendance | Number of Lates |
|-----------|-------------------|-----------------|
| Reception | 86.01%            | 5%              |
| Year 1    | 85.2%             | 6.4%            |
| Year 2    | 91.7%             | 5.8%            |
| Year 3    | 95.2%             | 0.5%            |
| Year 4    | 93.6%             | 3.6%            |
| Year 5    | 94.8%             | 2%              |
| Year 6    | 93.5%             | 0.00%           |





# This week's winners with no ottes are.....



### This week's winners with 453 points are.....



Year 3!





May the grace of our Lord Jesus Christ And the love of God our Father And the fellowship of the Holy Spirit Be with us all, evermore.

Amen.

###