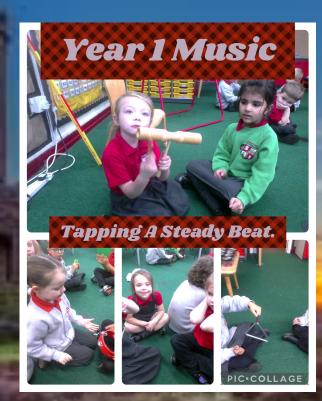

Friday 8th November 2024

## Celebration WORSHIP

#### Welcome Words -

God in Christ has revealed his glory.

Come let us worship.

#### Nursery and Pre School









#### Reception















































PIC.COLLAGE

















#### Lunchtime Awards







#### Head teacher's

Awere











| A         | Weekly Attendance | Number of Lates |
|-----------|-------------------|-----------------|
| Reception | 86.01%            | 5%              |
| Year 1    | 85.2%             | 6.4%            |
| Year 2    | 91.7%             | 5.8%            |
| Year 3    | 95.2%             | 0.5%            |
| Year 4    | 93.6%             | 3.6%            |
| Year 5    | 94.8%             | 2%              |
| Year 6    | 93.5%             | 0.00%           |





# This week's winners with no ottes are.....



### This week's winners with 453 points are.....



Year 3!





May the grace of our Lord Jesus Christ And the love of God our Father And the fellow