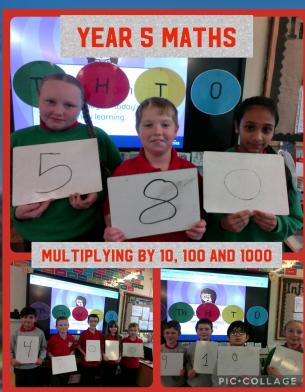

Friday 8th November 2024

## Celebration WORSHIP

#### Welcome Words -

God in Christ has revealed his glory.

Come let us worship.

#### Nursery and Pre School









#### Reception















































PIC.COLLAGE

















#### Lunchtime Awards







#### Head teacher's

Awere











| A         | Weekly Attendance | Number of Lates |
|-----------|-------------------|-----------------|
| Reception | 86.01%            | 5%              |
| Year 1    | 85.2%             | 6.4%            |
| Year 2    | 91.7%             | 5.8%            |
| Year 3    | 95.2%             | 0.5%            |
| Year 4    | 93.6%             | 3.6%            |
| Year 5    | 94.8%             | 2%              |
| Year 6    | 93.5%             | 0.00%           |





# This week's winners with no ottes are.....



### This week's winners with 453 points are.....



Year 3!





May the grace of our Lord Jesus Christ And the love of God our Father And the fellowship of the Holy Spirit Be with us all, evermore.

Amen