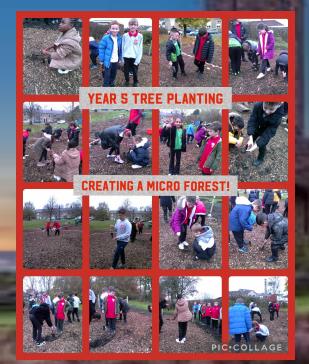

Friday 8th November 2024

## Celebration WORSHIP

#### Welcome Words -

God in Christ has revealed his glory.

Come let us worship.

#### Nursery and Pre School









#### Reception















































PIC.COLLAGE

















#### Lunchtime Awards







#### Head teacher's

Awere











| A         | Weekly Attendance | Number of Lates |
|-----------|-------------------|-----------------|
| Reception | 86.01%            | 5%              |
| Year 1    | 85.2%             | 6.4%            |
| Year 2    | 91.7%             | 5.8%            |
| Year 3    | 95.2%             | 0.5%            |
| Year 4    | 93.6%             | 3.6%            |
| Year 5    | 94.8%             | 2%              |
| Year 6    | 93.5%             | 0.00%           |





# This week's winners with no ottes are.....



### This week's winners with 453 points are.....



Year 3!





May the grace of our Lord Jesus Christ And the love of God our Father And the fellowship of the Holy Spirit Be with us all, evermore.

Am