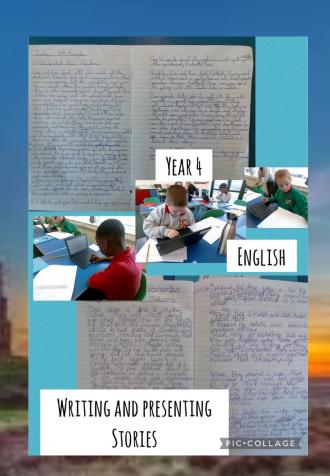

Friday 8th November 2024

## Celebration WORSHIP

#### Welcome Words -

God in Christ has revealed his glory.

Come let us worship.

#### Nursery and Pre School









#### Reception















































PIC.COLLAGE

















#### Lunchtime Awards







#### Head teacher's

Awere











| A         | Weekly Attendance | Number of Lates |
|-----------|-------------------|-----------------|
| Reception | 86.01%            | 5%              |
| Year 1    | 85.2%             | 6.4%            |
| Year 2    | 91.7%             | 5.8%            |
| Year 3    | 95.2%             | 0.5%            |
| Year 4    | 93.6%             | 3.6%            |
| Year 5    | 94.8%             | 2%              |
| Year 6    | 93.5%             | 0.00%           |





# This week's winners with no ottes are.....



### This week's winners with 453 points are.....



Year 3!





May the grace of our Lord Jesus Christ And the love of God our Father And the fellowship of the Holy Spirit Be with us all, evermore.