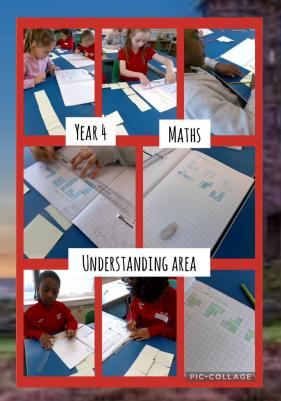

Friday 8th November 2024

## Celebration WORSHIP

#### Welcome Words -

God in Christ has revealed his glory.

Come let us worship.

#### Nursery and Pre School









#### Reception















































PIC.COLLAGE

















#### Lunchtime Awards







#### Head teacher's

Awere











| A         | Weekly Attendance | Number of Lates |
|-----------|-------------------|-----------------|
| Reception | 86.01%            | 5%              |
| Year 1    | 85.2%             | 6.4%            |
| Year 2    | 91.7%             | 5.8%            |
| Year 3    | 95.2%             | 0.5%            |
| Year 4    | 93.6%             | 3.6%            |
| Year 5    | 94.8%             | 2%              |
| Year 6    | 93.5%             | 0.00%           |





# This week's winners with no ottes are.....



### This week's winners with 453 points are.....



Year 3!





May the grace of our Lord Jesus Christ And the love of God our Father And the fellowship of the Holy Spirit Be with us all, evermor