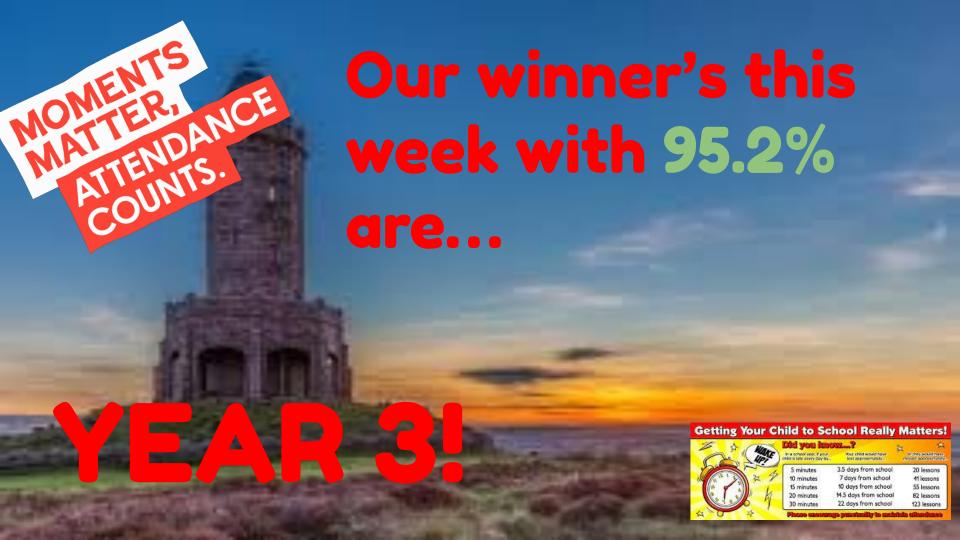

#### Head teacher's

Awere

| A         | Weekly Attendance | Number of Lates |
|-----------|-------------------|-----------------|
| Reception | 86.01%            | 5%              |
| Year 1    | 85.2%             | 6.4%            |
| Year 2    | 91.7%             | 5.8%            |
| Year 3    | 95.2%             | 0.5%            |
| Year 4    | 93.6%             | 3.6%            |
| Year 5    | 94.8%             | 2%              |
| Year 6    | 93.5%             | 0.00%           |

### This week's winners with 453 points are.....

Year 3!

May the grace of our Lord Jesus Christ And the love of God our Father And the fellowship of the Holy Spirit Be with us all, evermore.

Amen.