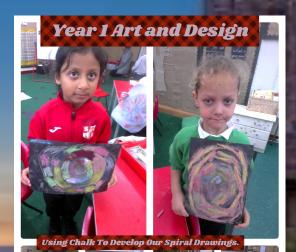

Friday 8th November 2024

## Celebration WORSHIP

#### Welcome Words -

God in Christ has revealed his glory.

Come let us worship.

#### Nursery and Pre School









#### Reception















































PIC.COLLAGE

















#### Lunchtime Awards







#### Head teacher's

Awere











| A         | Weekly Attendance | Number of Lates |
|-----------|-------------------|-----------------|
| Reception | 86.01%            | 5%              |
| Year 1    | 85.2%             | 6.4%            |
| Year 2    | 91.7%             | 5.8%            |
| Year 3    | 95.2%             | 0.5%            |
| Year 4    | 93.6%             | 3.6%            |
| Year 5    | 94.8%             | 2%              |
| Year 6    | 93.5%             | 0.00%           |





# This week's winners with no ottes are.....



### This week's winners with 453 points are.....



Year 3!





May the grace of our Lord Jesus Christ And the love of God our Father And the fell