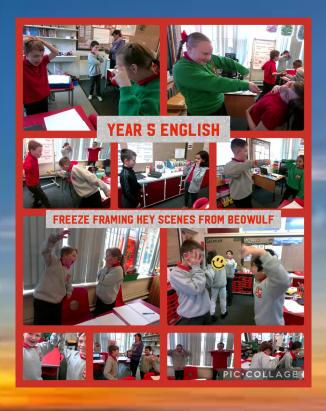

Friday 8th November 2024

## Celebration WORSHIP

#### Welcome Words -

God in Christ has revealed his glory.

Come let us worship.

#### Nursery and Pre School









#### Reception















































PIC.COLLAGE

















#### Lunchtime Awards







#### Head teacher's

Awere











| A         | Weekly Attendance | Number of Lates |
|-----------|-------------------|-----------------|
| Reception | 86.01%            | 5%              |
| Year 1    | 85.2%             | 6.4%            |
| Year 2    | 91.7%             | 5.8%            |
| Year 3    | 95.2%             | 0.5%            |
| Year 4    | 93.6%             | 3.6%            |
| Year 5    | 94.8%             | 2%              |
| Year 6    | 93.5%             | 0.00%           |





# This week's winners with no ottes are.....



### This week's winners with 453 points are.....



Year 3!





May the grace of our Lord Jesus Christ And the love of God our Father And the fellowship of the Holy Spirit Be with us all, evermore.

Amen.