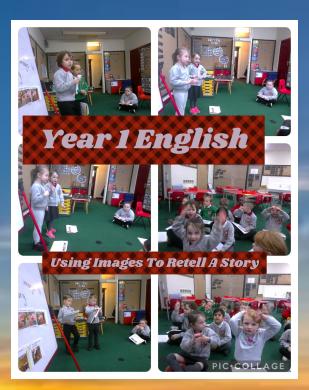

Friday 8th November 2024

## Celebration WORSHIP

#### Welcome Words -

God in Christ has revealed his glory.

Come let us worship.

#### Nursery and Pre School









#### Reception















































PIC.COLLAGE

















#### Lunchtime Awards







#### Head teacher's

Awere











| A         | Weekly Attendance | Number of Lates |
|-----------|-------------------|-----------------|
| Reception | 86.01%            | 5%              |
| Year 1    | 85.2%             | 6.4%            |
| Year 2    | 91.7%             | 5.8%            |
| Year 3    | 95.2%             | 0.5%            |
| Year 4    | 93.6%             | 3.6%            |
| Year 5    | 94.8%             | 2%              |
| Year 6    | 93.5%             | 0.00%           |





# This week's winners with no ottes are.....



### This week's winners with 453 points are.....



Year 3!





May the grace of our Lord Jesus Christ And the love of God our Father And the fellowsh