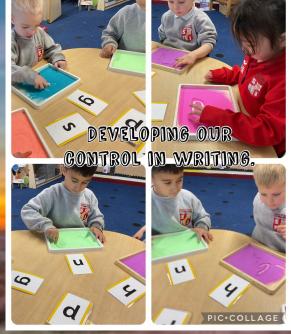

Friday 8th November 2024

## Celebration WORSHIP

#### Welcome Words -

God in Christ has revealed his glory.

Come let us worship.

#### Nursery and Pre School









#### Reception















































PIC.COLLAGE

















#### Lunchtime Awards







#### Head teacher's

Awere











| A         | Weekly Attendance | Number of Lates |
|-----------|-------------------|-----------------|
| Reception | 86.01%            | 5%              |
| Year 1    | 85.2%             | 6.4%            |
| Year 2    | 91.7%             | 5.8%            |
| Year 3    | 95.2%             | 0.5%            |
| Year 4    | 93.6%             | 3.6%            |
| Year 5    | 94.8%             | 2%              |
| Year 6    | 93.5%             | 0.00%           |





# This week's winners with no ottes are.....



### This week's winners with 453 points are.....



Year 3!





May the grace of our Lord Jesus Christ And the love of God our Father And the fe