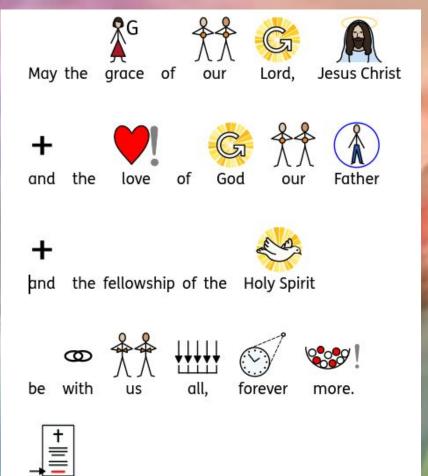

#### Visitors at the back, please stand and join us.

And on that day when my strength is failing The end draws near and my time has come

Amen.