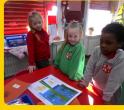

Reception - Exploring Our World - A Snowy Day! \_

Year 1 - Art And Design. Looking Closely And Drawing.

PIC.COLLAGE