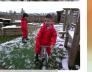

Reception - Exploring Our World - A Snowy Day! \_

Year 1 - Art And Design. Looking Closely And Drawing.

PIC.COLLAGE