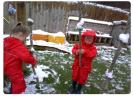

Reception - Exploring Our World - A Snowy Day! \_

Year 1 - Art And Design. Looking Closely And Drawing.

PIC.COLLAGE