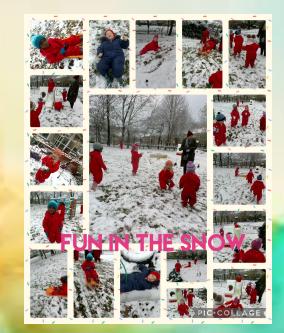

Reception - Exploring Our World - A Snowy Day! \_

Year 1 - Art And Design. Looking Closely And Drawing.

PIC.COLLAGE