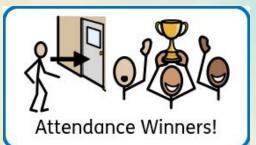

# MONENTS NONEERI AITENDANCE AITENDANS. AITENDIS. **Our winner's** this week with 97.8% are...

# YEAR 5!