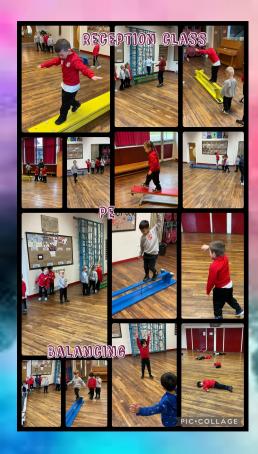

Reception - Exploring Our World - A Snowy Day! \_



































Year 1 - Art And Design. Looking Closely And Drawing.





















PIC.COLLAGE



#### Year 1 - P.E. Gymnastics



















PIC+COLLAGE









Being An

PIC.COLLAGE

















#### YEAR 5 COMMUNION







### ND LUNCH!























Lunchtime Awards











#### Happy Birthday to you.

|           | Weekly Attendance | Number of Lates |
|-----------|-------------------|-----------------|
| Reception | 88.4%             | 7.8%            |
| Year 1    | 83.9%             | 6.1%            |
| Year 2    | 92.9%             | 5.6%            |
| Year 3    | 91.43%            | 2.9%            |
| Year 4    | 94.8%             | 4.3%            |
| Year 5    | 97.8%