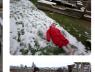

Reception - Exploring Our World - A Snowy Day! \_

Year 1 - Art And Design. Looking Closely And Drawing.

PIC.COLLAGE