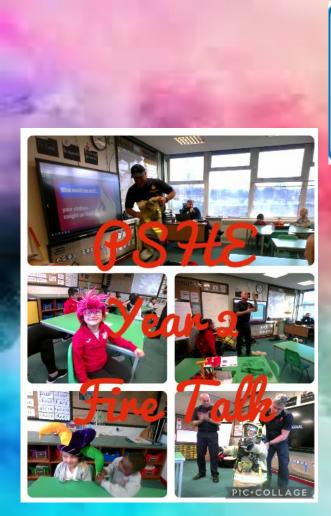

Reception - Exploring Our World - A Snowy Day! \_



































Year 1 - Art And Design. Looking Closely And Drawing.





















PIC.COLLAGE



#### Year 1 - P.E. Gymnastics



















PIC+COLLAGE









Being An

PIC.COLLAGE

















#### YEAR 5 COMMUNION







### ND LUNCH!























Lunchtime Awards











#### Happy Birthday to you.

|           | Weekly Attendance | Number of Lates |
|-----------|-------------------|-----------------|
| Reception | 88.4%             | 7.8%            |
| Year 1    | 83.9%             | 6.1%            |
| Year 2    | 92.9%             | 5.6%            |
| Year 3    | 91.43%            | 2.9%            |
| Year 4    | 94.8%             | 4.3%            |
| Year 5    | 97.8%             | 2.2%            |
| Year 6    | 95.0%             | 2.5%            |



# MONENTS NONEERI AITENDANCE AITENDANS. AITENDIS. **Our winner's** this week with 97.8% are...

# YEAR 5!





## This week's winners wi