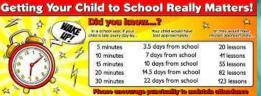

#### Happy Birthday to you.

|           | Weekly Attendance | Number of Lates |
|-----------|-------------------|-----------------|
| Reception | 88.4%             | 7.8%            |
| Year 1    | 83.9%             | 6.1%            |
| Year 2    | 92.9%             | 5.6%            |
| Year 3    | 91.43%            | 2.9%            |
| Year 4    | 94.8%             | 4.3%            |
| Year 5    | 97.8%             | 2.2%            |
| Year 6    | 95.0%             | 2.5%            |