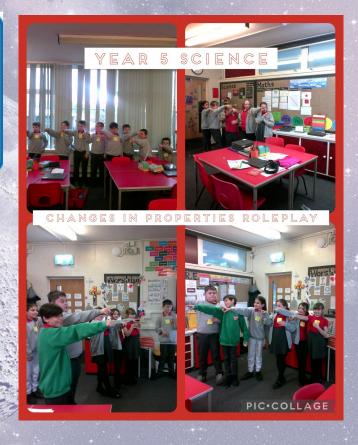

#### Darwen St James'

Church of England Primary Academy

#### Friday 29th November 2024



## Celebration WORSHIP























Reception - English -The Leaf Man 27/11/24







## Reception Class



# RECEPTION CLASS

PIC.COLLAGE

















PIC COLLAGE



























PIC.COLLAGE



Lunchtime Awards













Happy Birthday to you.







|           | Weekly Attendance | Number of Lates |
|-----------|-------------------|-----------------|
| Reception | 85.8%             | 5.3%            |
| Year 1    | 90.1%             | 5.2%            |
| Year 2    | 92.5%             | 5.3%            |
| Year 3    | 95.3%             | 0.9%            |
| Year 4    | 93.3%             | 1.9%            |
| Year 5    | 98.2%             | 0.7%            |
| Year 6    | 93.5%             | 2.5%            |

MONETEN ANCE
WATENDANCE
ATTENDANCE
COUNTS.



# Our winner's this week with 98.2% are...

YEAR 5!

#### Cetting Your Child to School Really Matters! Did you know. In a stroot work your would now be state seen your would now be state seen your wou