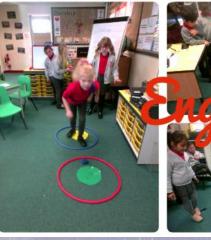

#### Darwen St James'

Church of England Primary Academy

#### Friday 29th November 2024



## Celebration WORSHIP























Reception - English -The Leaf Man 27/11/24







## Reception Class



# RECEPTION CLASS

PIC.COLLAGE

















PIC COLLAGE



























PIC.COLLAGE



Lunchtime Awards













Happy Birthday to you.







|           | Weekly Attendance | Number of Lates |
|-----------|-------------------|-----------------|
| Reception | 85.8%             | 5.3%            |
| Year 1    | 90.1%             | 5.2%            |
| Year 2    | 92.5%             | 5.3%            |
| Year 3    | 95.3%             | 0.9%            |
| Year 4    | 93.3%             | 1.9%            |
| Year 5    | 98.2%             | 0.7%            |
| Year 6    | 93.5%             | 2.5%            |

MONETEN ANCE
WATENDANCE
ATTENDANCE
COUNTS.



# Our winner's this week with 98.2% are...

YEAR 5!

#### Cetting Your Child to School Really Matters! Did you know. In a stroot work your would now be state seen your would now be sta