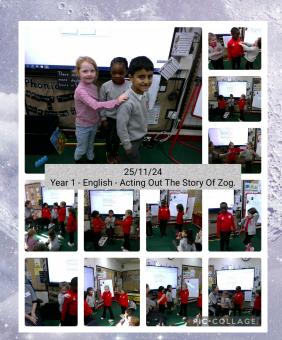

#### Darwen St James'

Church of England Primary Academy

#### Friday 29th November 2024



## Celebration WORSHIP























Reception - English -The Leaf Man 27/11/24







## Reception Class



# RECEPTION CLASS

PIC.COLLAGE

















PIC COLLAGE



























PIC.COLLAGE



Lunchtime Awards













Happy Birthday to you.







|           | Weekly Attendance | Number of Lates |
|-----------|-------------------|-----------------|
| Reception | 85.8%             | 5.3%            |
| Year 1    | 90.1%             | 5.2%            |
| Year 2    | 92.5%             | 5.3%            |
| Year 3    | 95.3%             | 0.9%            |
| Year 4    | 93.3%             | 1.9%            |
| Year 5    | 98.2%             | 0.7%            |
| Year 6    | 93.5%             | 2.5%            |

MONETEN ANCE
WATENDANCE
ATTENDANCE
COUNTS.



# Our winner's this week with 98.2% are...

YEAR 5!

#### Cetting Your Child to School Really Matters! Did you know. In a stroot work your would now be state