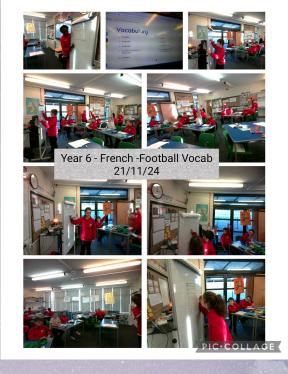

#### Darwen St James'

Church of England Primary Academy

#### Friday 29th November 2024



## Celebration WORSHIP























Reception - English -The Leaf Man 27/11/24







## Reception Class



# RECEPTION CLASS

PIC.COLLAGE

















PIC COLLAGE



























PIC.COLLAGE



Lunchtime Awards













Happy Birthday to you.







|           | Weekly Attendance | Number of Lates |
|-----------|-------------------|-----------------|
| Reception | 85.8%             | 5.3%            |
| Year 1    | 90.1%             | 5.2%            |
| Year 2    | 92.5%             | 5.3%            |
| Year 3    | 95.3%             | 0.9%            |
| Year 4    | 93.3%             | 1.9%            |
| Year 5    | 98.2%             | 0.7%            |
| Year 6    | 93.5%             | 2.5%            |

MONETEN ANCE
WATENDANCE
ATTENDANCE
COUNTS.



# Our winner's this week with 98.2% are...

YEAR 5!

#### Cetting Your Child to School Really Matters! Did you know. In a stroot work your would now be state seen your would now be state seen your would