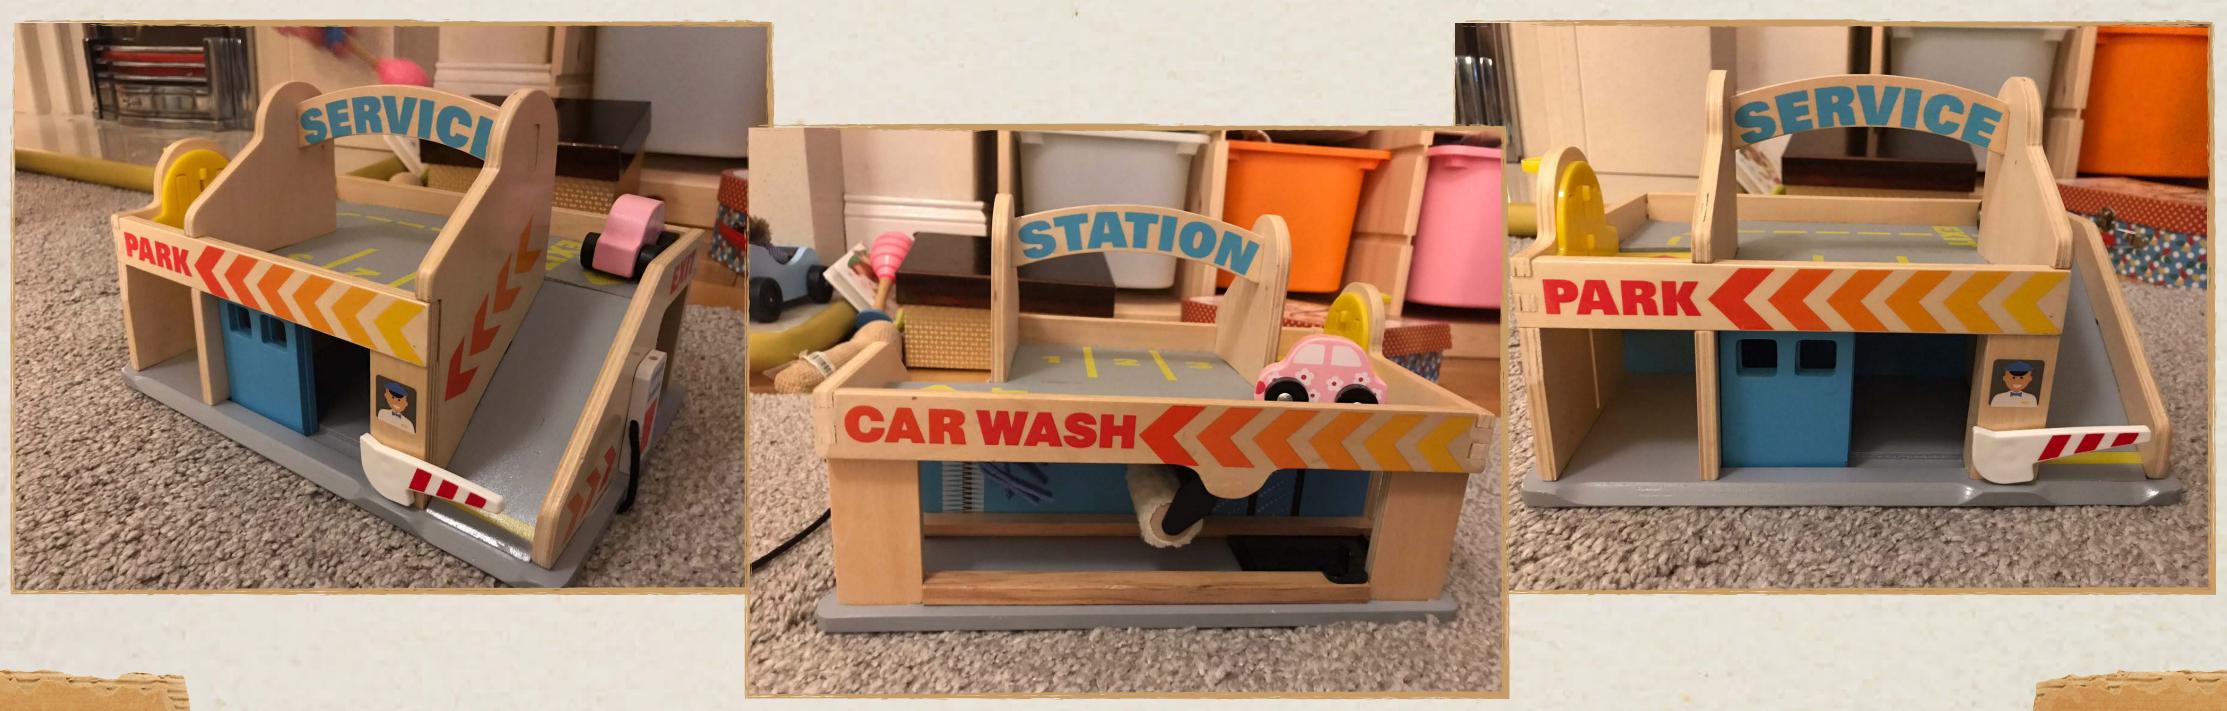

# What is this? What is it used for? notice about it?

This toy car garage is made from wood. It has lots of different levels and ramps joining each level. The levels are held up by pillars. What did you notice?

What do you notice about this toy car garage?

## What works well?

What do you notice about this toy car garage?

What is it made from?

# What do you notice about this toy car garage?