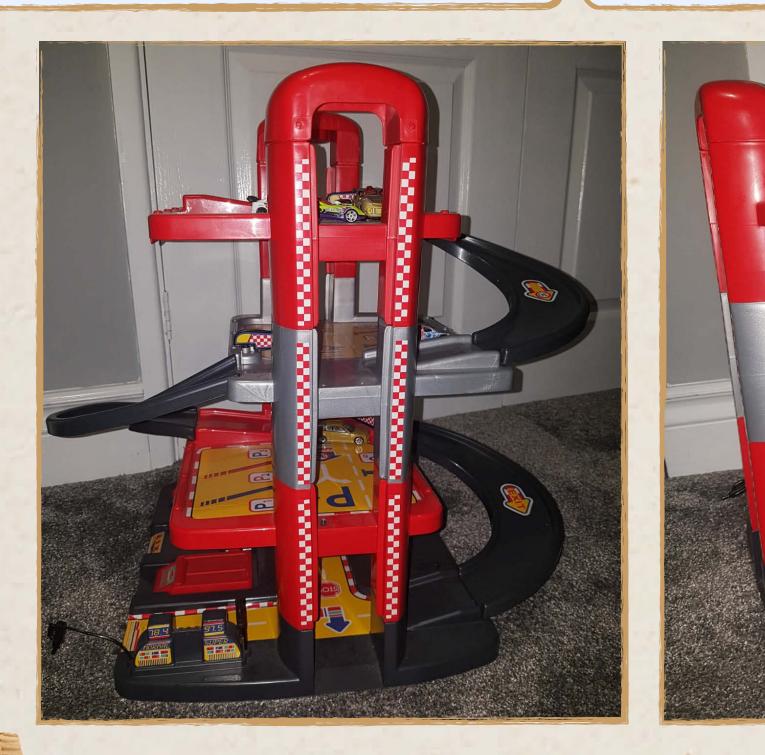

What do you notice about this toy car garage?

# What do you notice about this toy car garage?

# What could be improved?

What do you notice about this toy car garage?