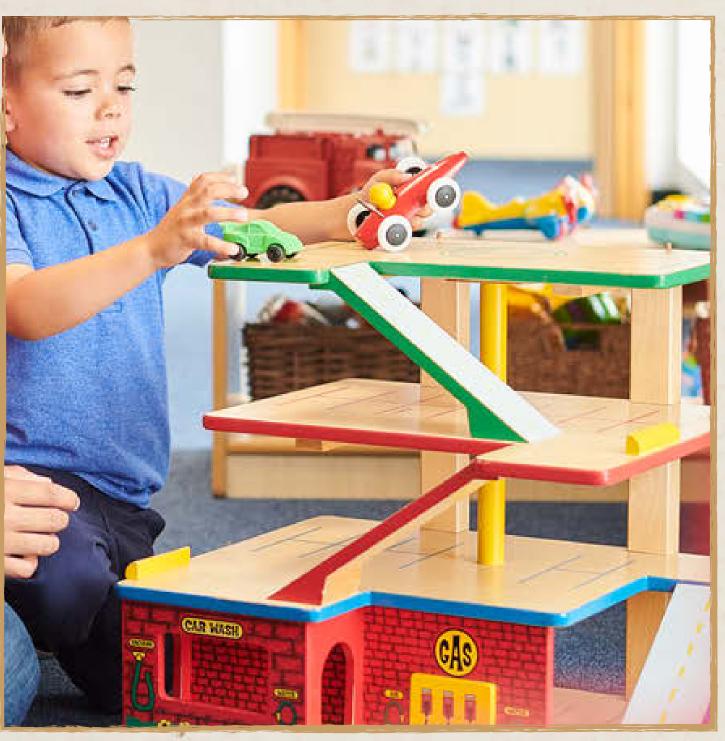

# What is this? What is it used for? notice about it?

This toy car garage is made from wood. It has lots of different levels and ramps joining each level. The levels are held up by pillars. What did you notice?