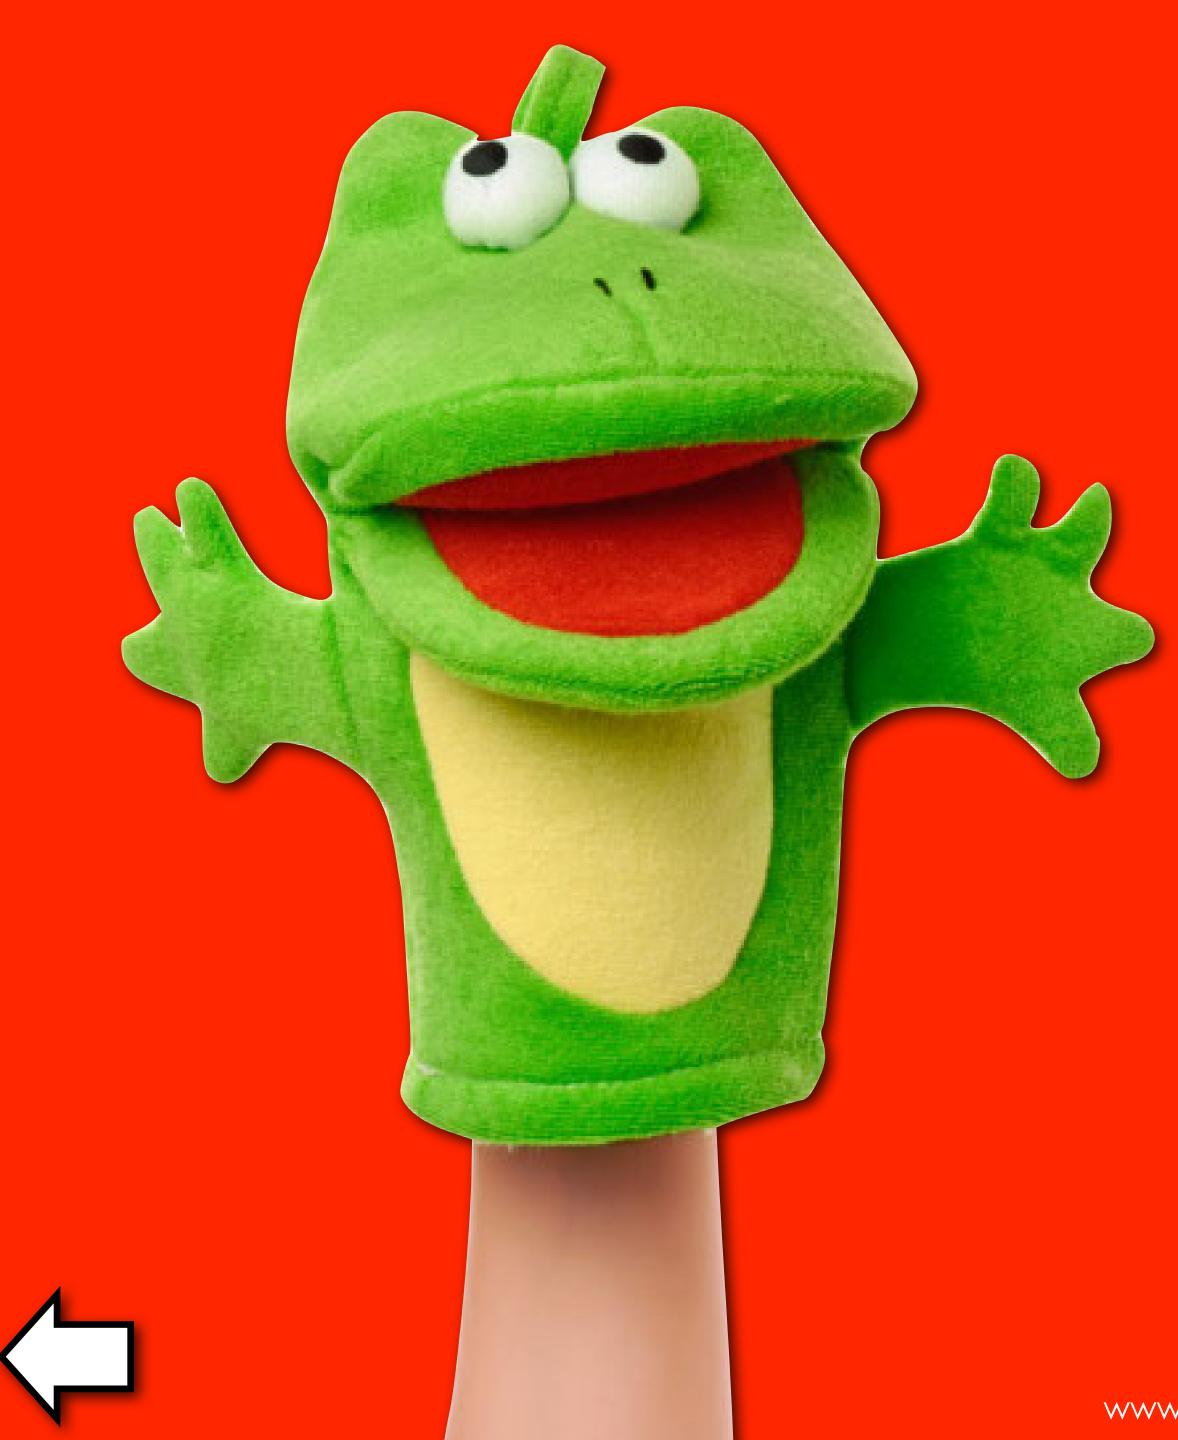

### What kind of puppet is this?

### What do you think it is made from?

#### How does it move?

#### Do you like this puppet?

his is a hand puppet. It is made of fabric and is controlled by someone's hand.

www.planbee.com