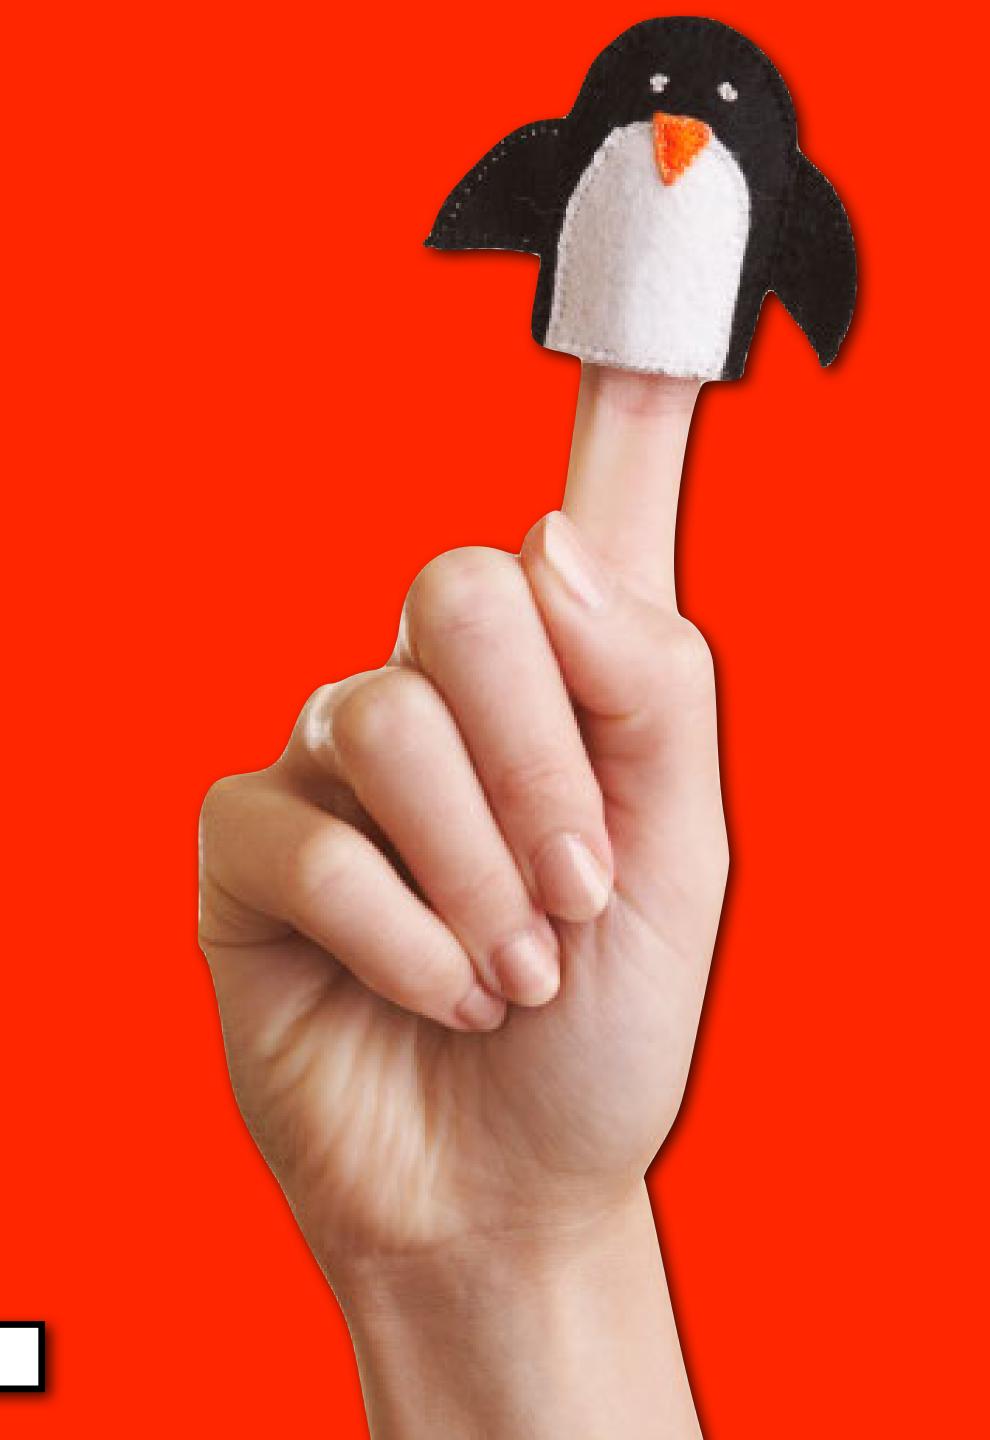

#### What kind of puppet is this?

### What do you think it is made from?

#### How does it move?

#### Do you like this puppet?

This is a finger puppet. Finger puppets are made of fabric, often felt. They are controlled by people's fingers.

www.planbee.com