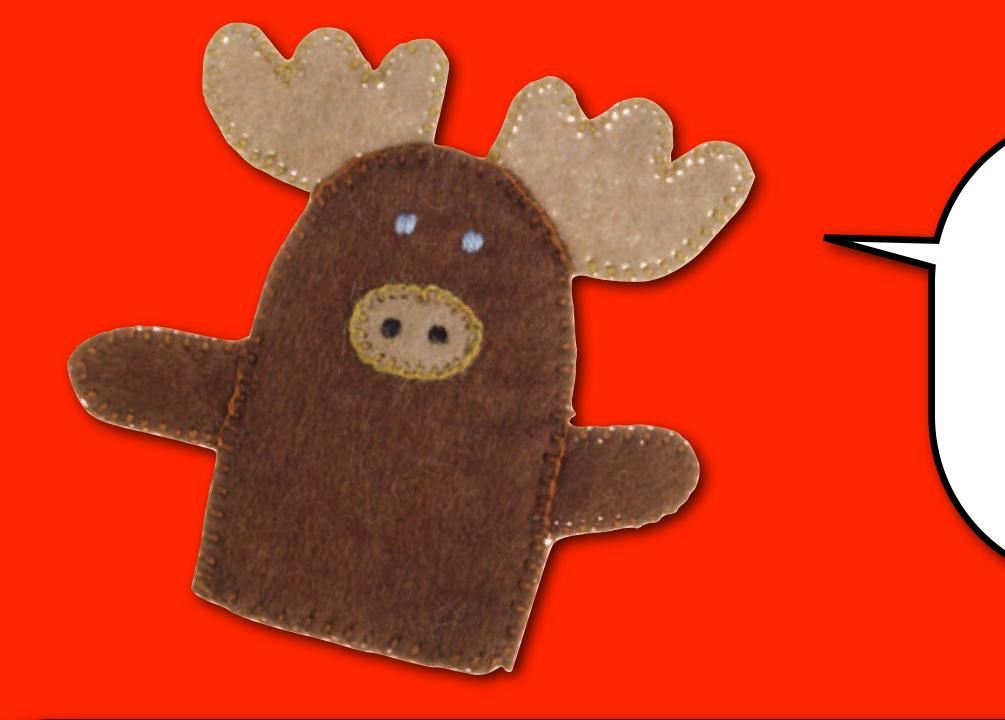

#### What kind of puppet is this?

### What do you think it is made from?

#### How does it move?

#### Do you like this puppet?

This is a finger puppet. Finger puppets are made of fabric, often felt. They are controlled by people's fingers.

www.planbee.com