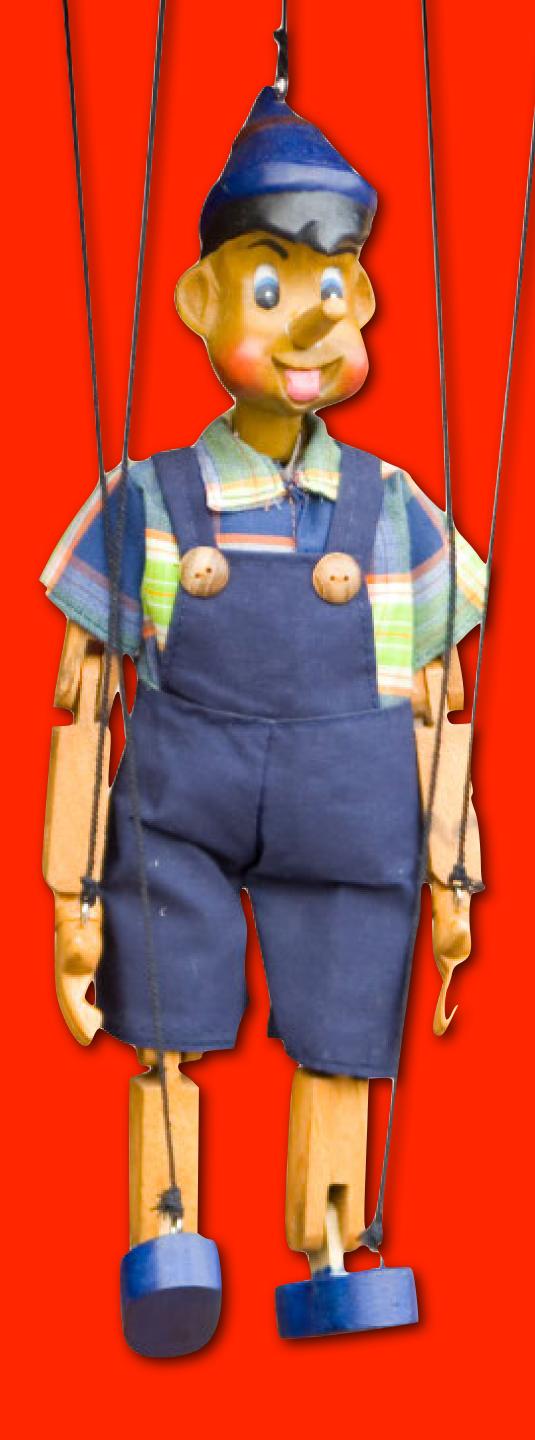

### What kind of puppet is this?

#### What do you think it is made from?

#### How does it move?

#### Do you like this puppet?

This is a marionette. Marionettes are controlled by strings. This marionette is made from wood.