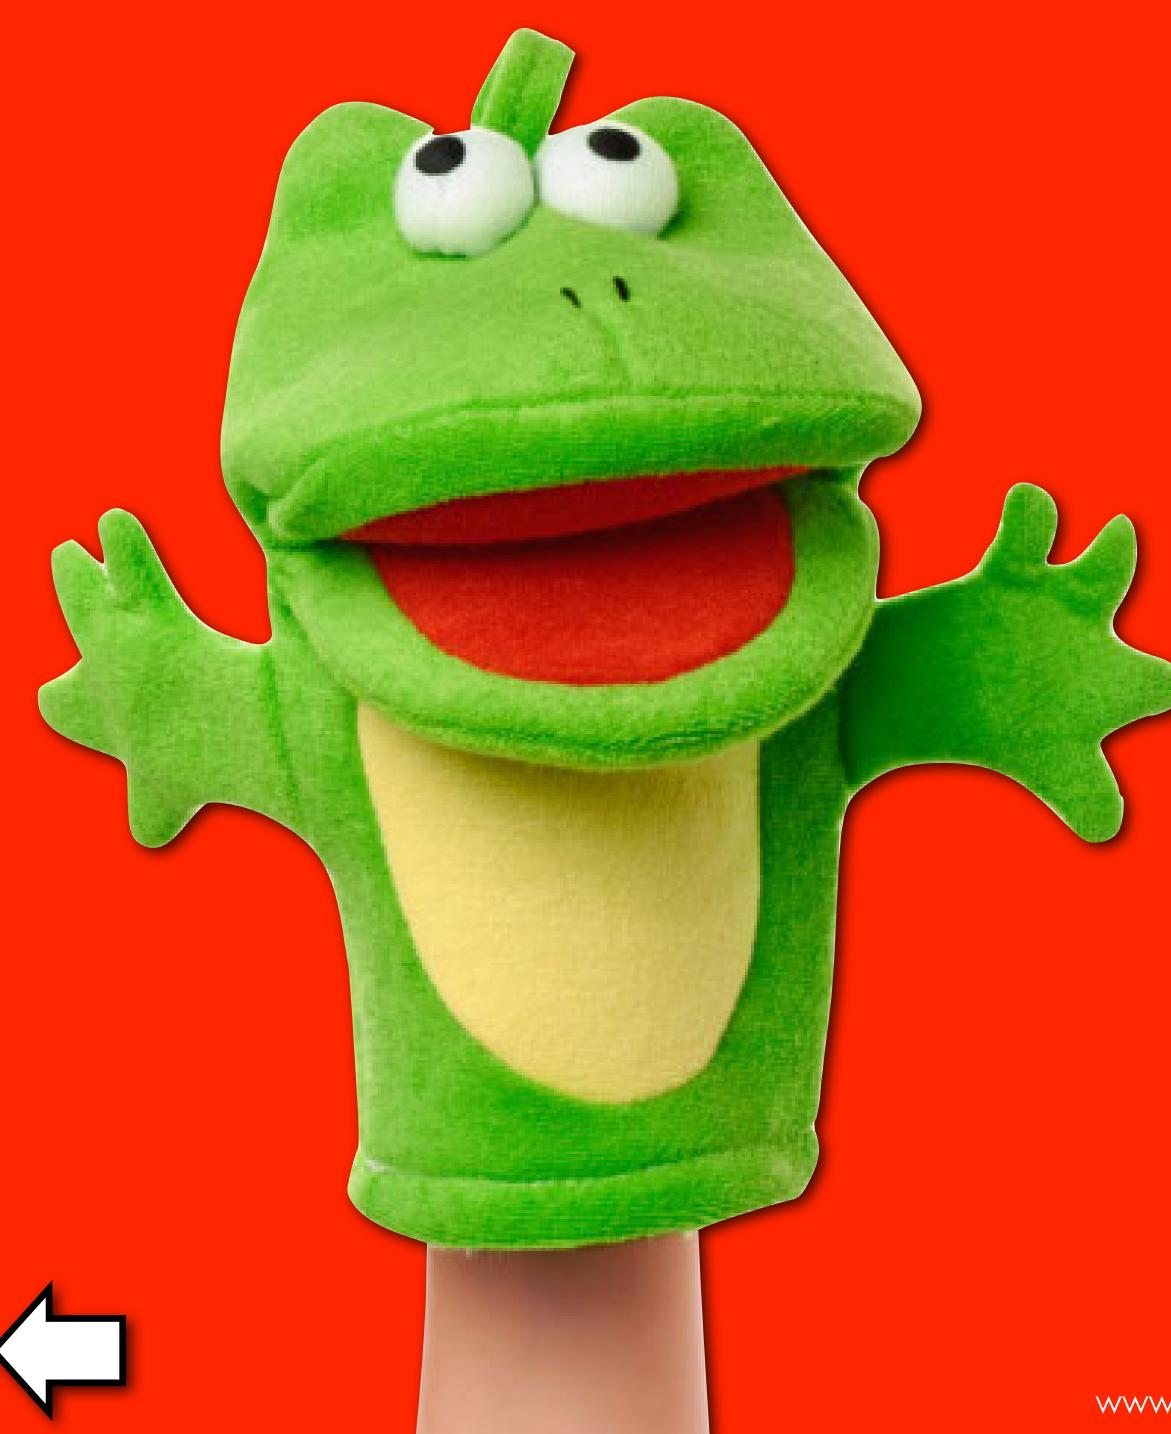

### What kind of puppet is this?

### What do you think it is made from?

#### How does it move?

#### Do you like this puppet?

his is a hand puppet. It is made of fabric and is controlled by someone's hand.

www.planbee.com