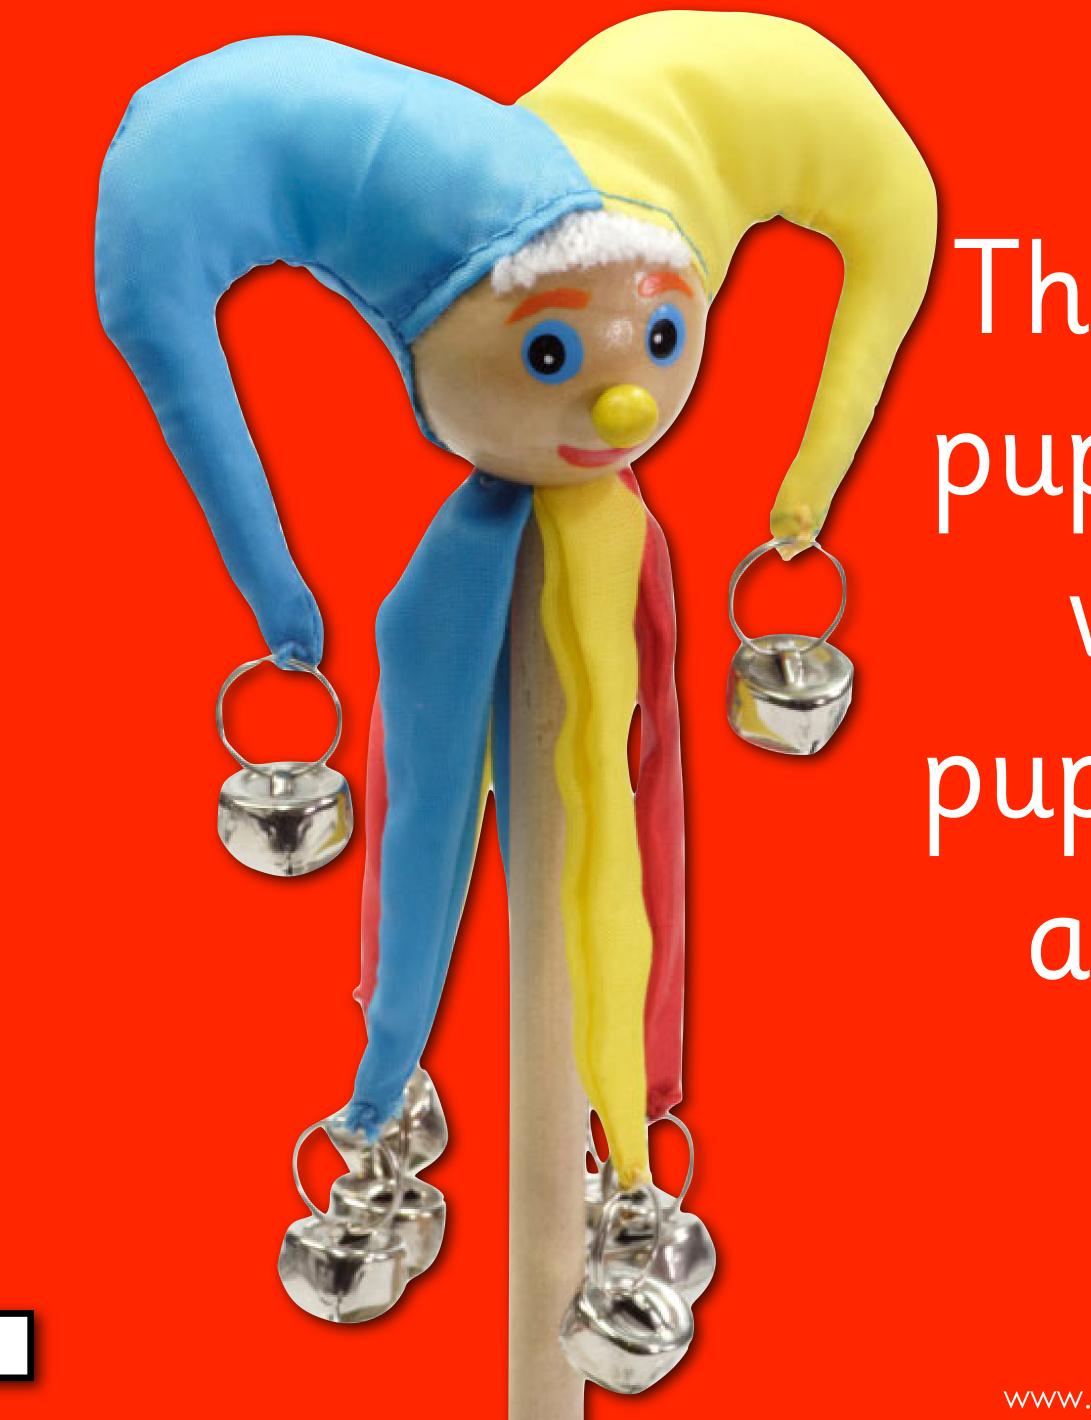

#### What kind of puppet is this?

### What do you think it is made from?

#### How does it move?

#### Do you like this puppet?

This is a rod puppet. Rod puppets are controlled by a wooden stick. This rod puppet has a wooden head, a fabric hat with tassles and metal bells.