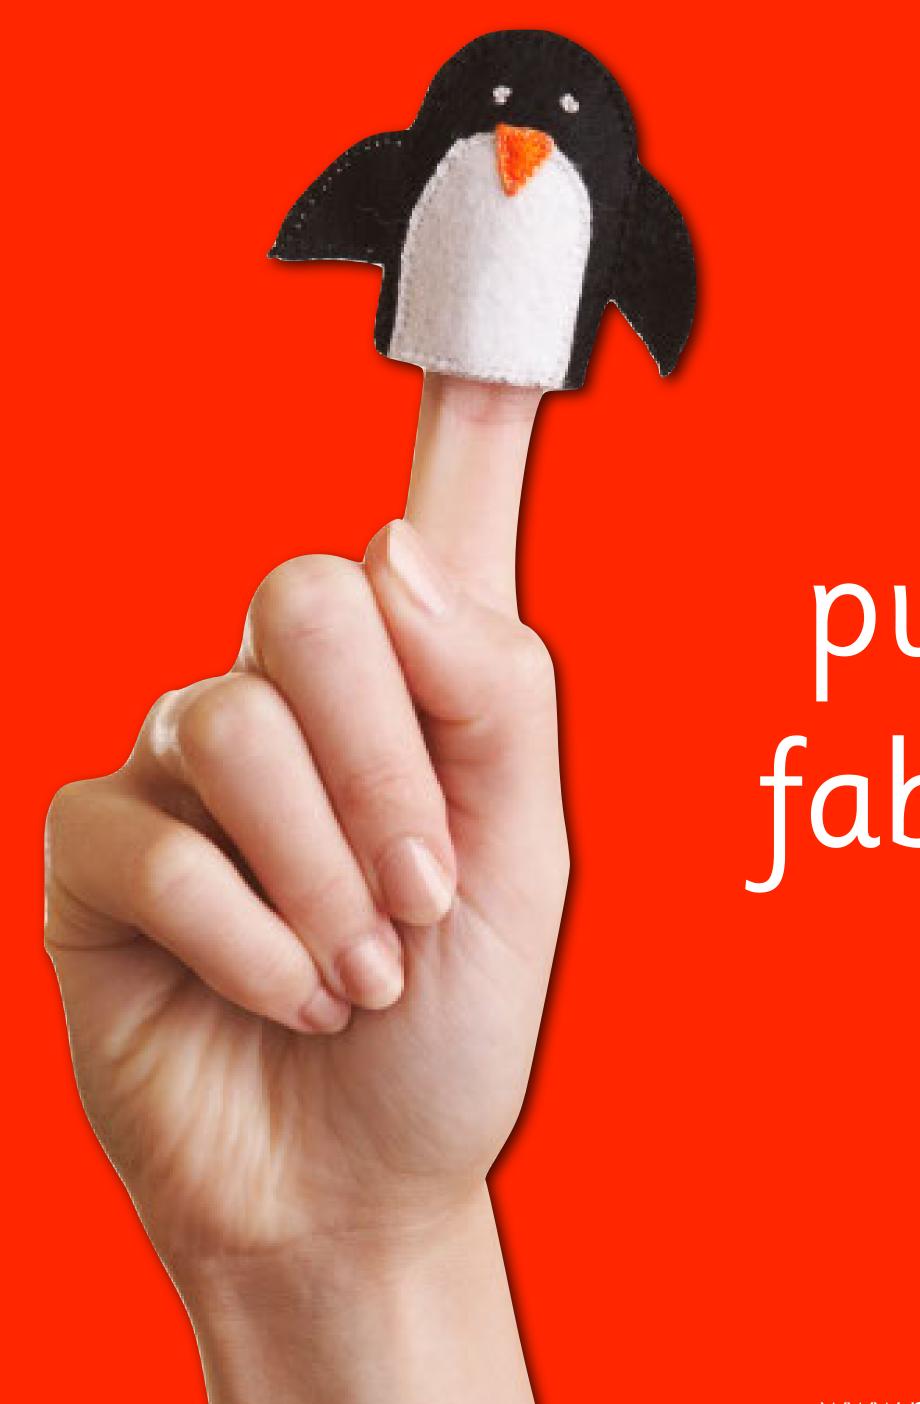

#### What kind of puppet is this?

### What do you think it is made from?

#### How does it move?

#### Do you like this puppet?

This is a finger puppet. Finger puppets are made of fabric, often felt. They are controlled by people's fingers.

www.planbee.com