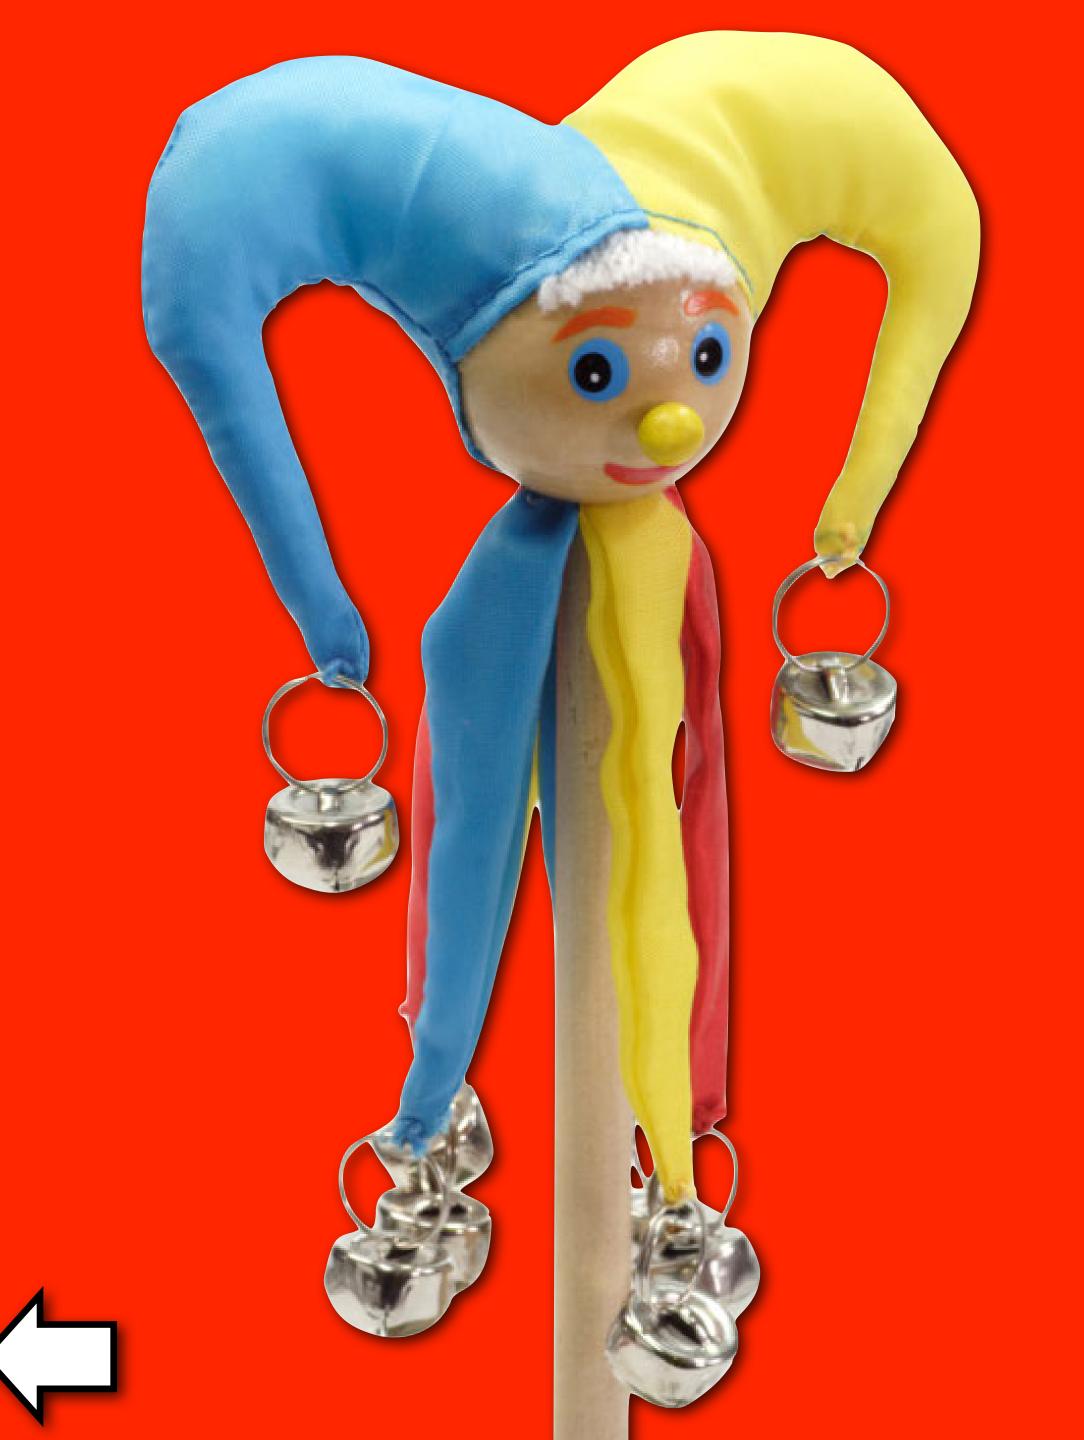

#### What kind of puppet is this?

### What do you think it is made from?

#### How does it move?

#### Do you like this puppet?

This is a rod puppet. Rod puppets are controlled by a wooden stick. This rod puppet has a wooden head, a fabric hat with tassles and metal bells.