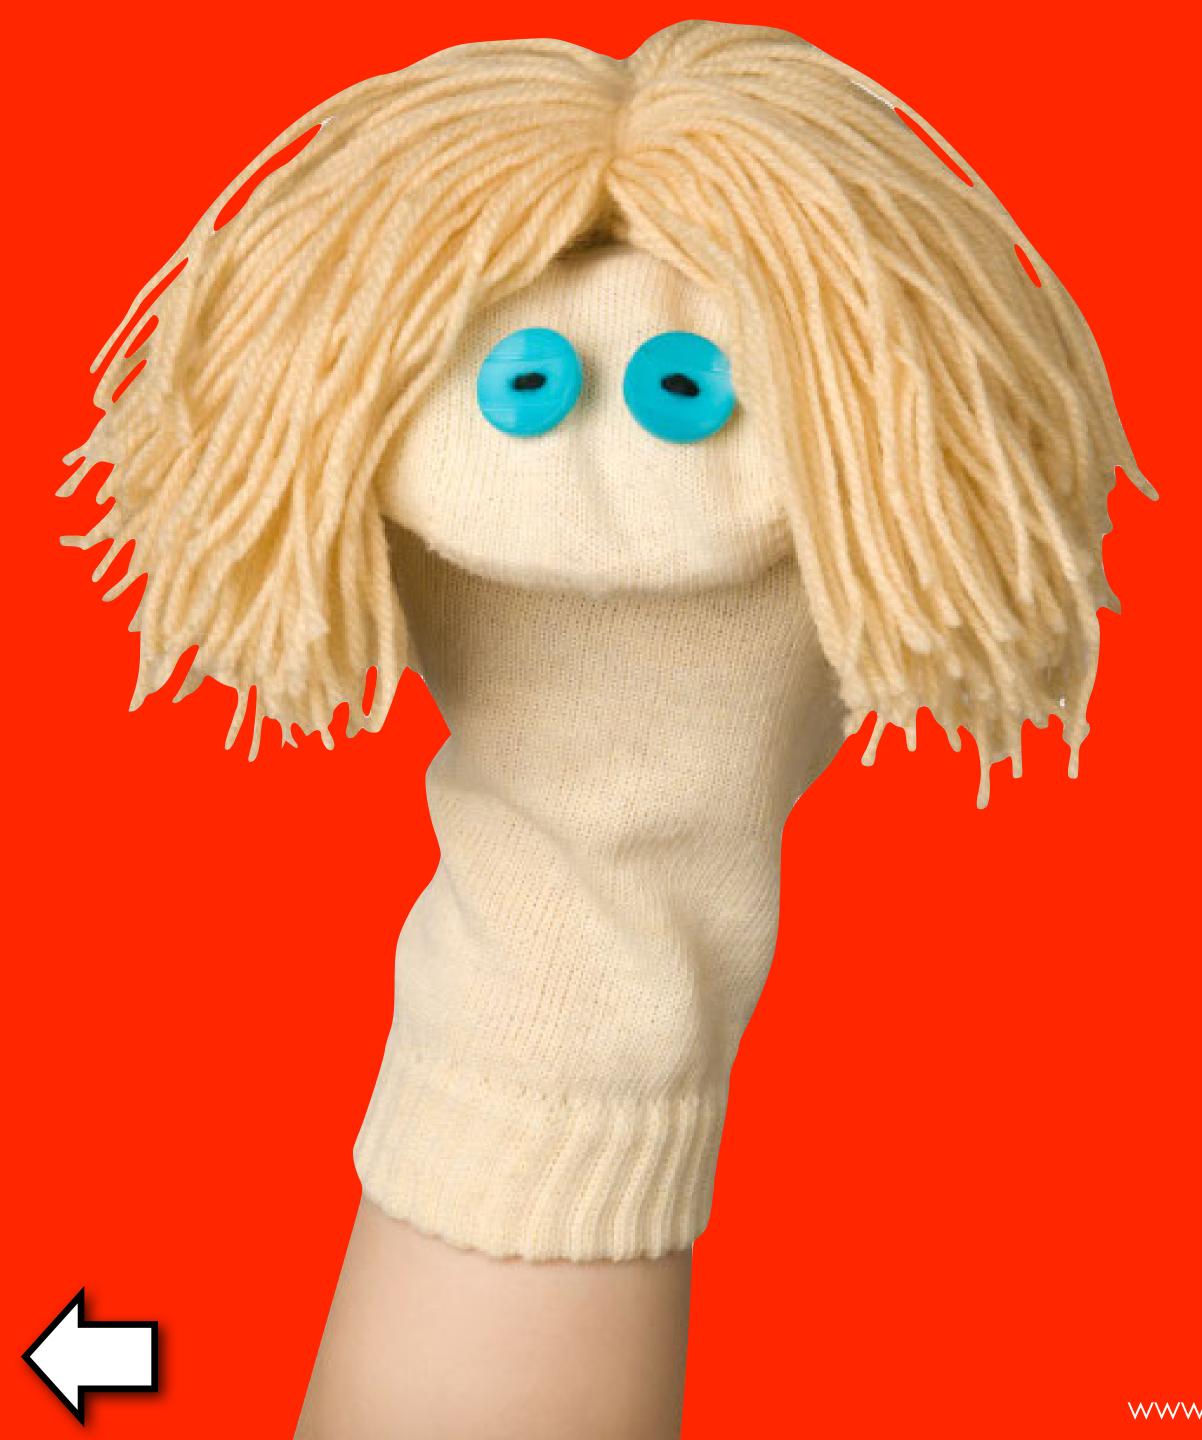

#### What kind of puppet is this?

### What do you think it is made from?

#### How does it move?

#### Do you like this puppet?

his is a sock puppet. What are they made of? Socks, of course! This sock puppet has buttons for eyes and wool for hair. It is moved by someone's hand.