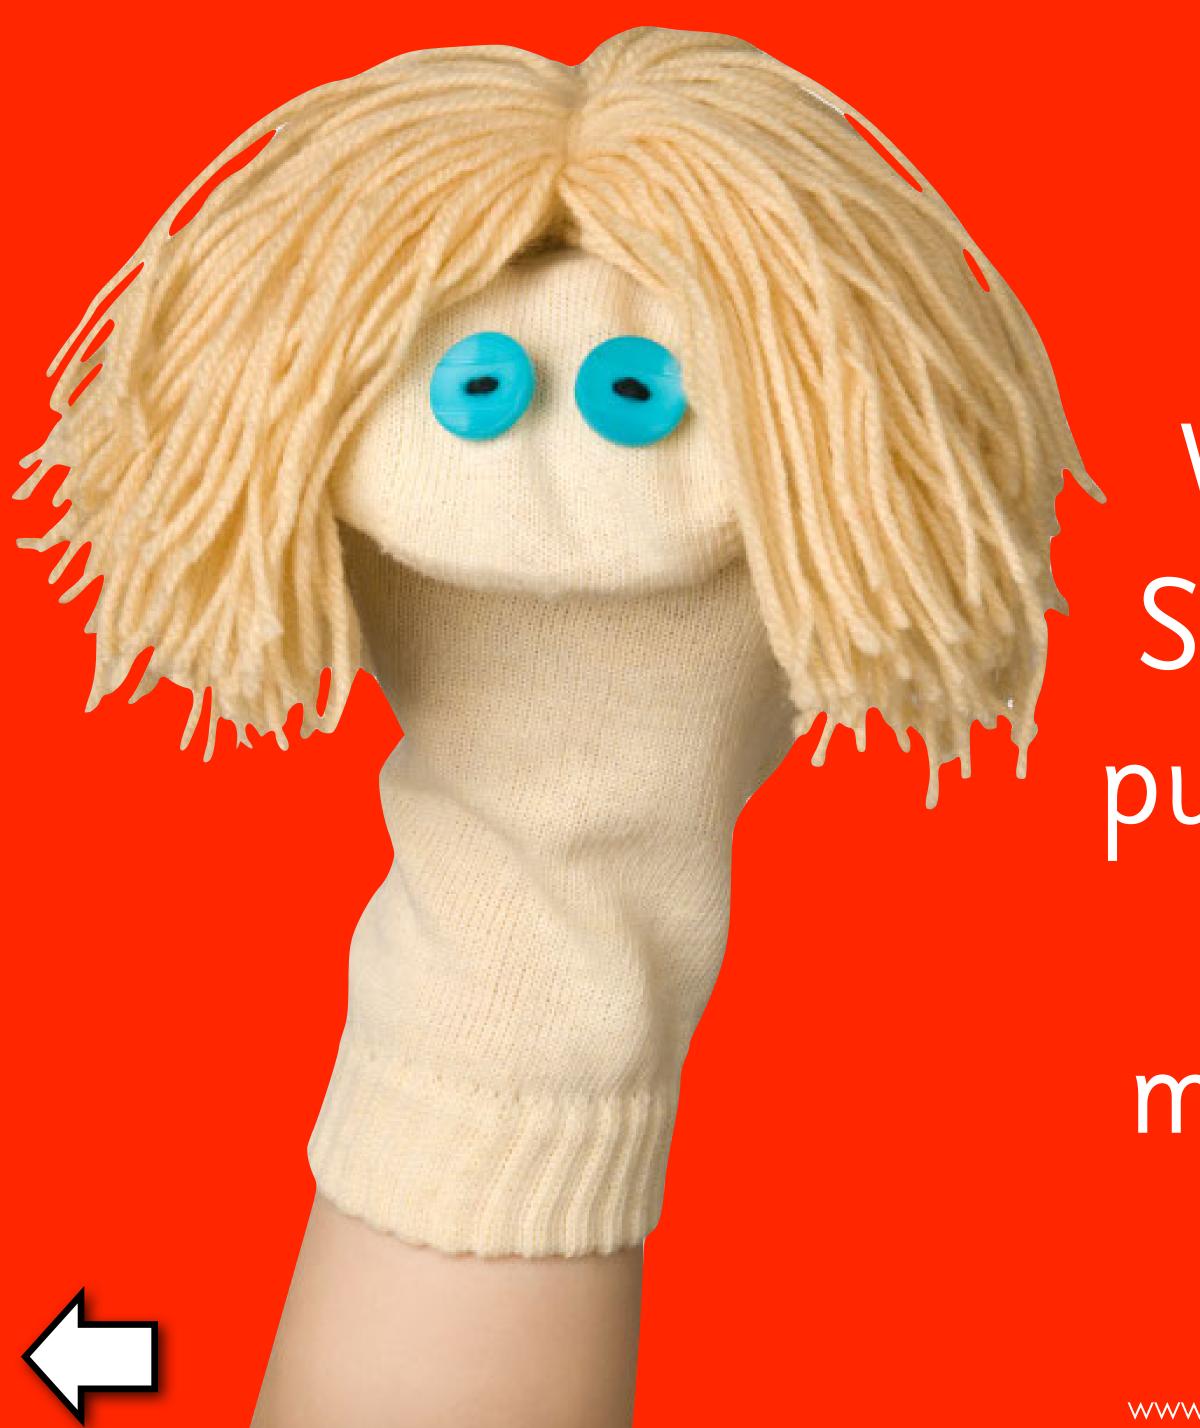

#### What kind of puppet is this?

### What do you think it is made from?

#### How does it move?

#### Do you like this puppet?

his is a sock puppet. What are they made of? Socks, of course! This sock puppet has buttons for eyes and wool for hair. It is moved by someone's hand.