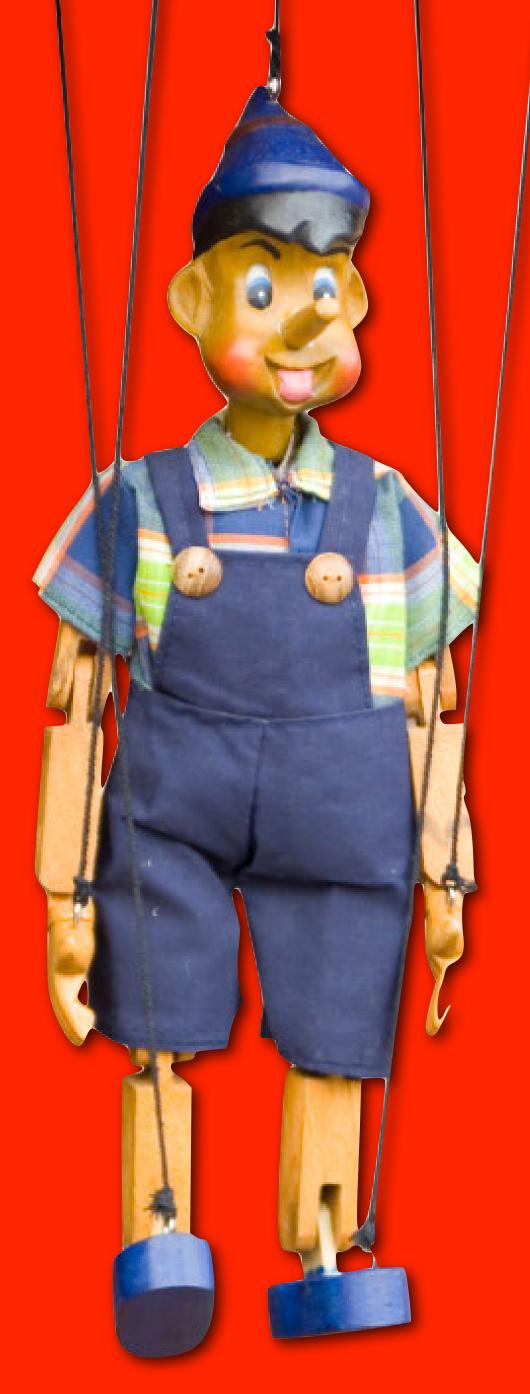

### What kind of puppet is this?

#### What do you think it is made from?

#### How does it move?

#### Do you like this puppet?

This is a marionette. Marionettes are controlled by strings. This marionette is made from wood.