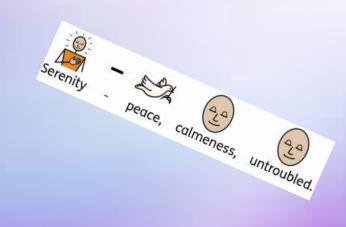

----------------|
| Nursery/Pre School | 87.5%             | 12.5%           |
| Reception          | 87.4%             | 10.4%           |
| Year 1             | 96.8%             | 3.2%            |
| Year 2             | 90.0%             | 8.8%            |
| Year 3             | 99.1%             | 1.8%            |
| Year 4             | 98.0%             | 3.5%            |
| Year 5             | 96.7%             | 3.0%            |
| Year 6             | 94.5%             | 5.5%            |



## NONTERUS NONTERUS NATENDANCE ATTENDANCE ATTENDANCS. **Our winner's** this week with 99.1% are...







## This week's winners with only 1.8% of lates are.....

YEAR 3!



# This week's winners with 315 points are.....









#### Visitors at the back, please stand and join us.











difference.

the

Amen