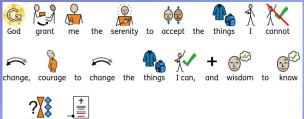

--------------|
| Nursery/Pre School | 87.5%             | 12.5%           |
| Reception          | 87.4%             | 10.4%           |
| Year 1             | 96.8%             | 3.2%            |
| Year 2             | 90.0%             | 8.8%            |
| Year 3             | 99.1%             | 1.8%            |
| Year 4             | 98.0%             | 3.5%            |
| Year 5             | 96.7%             | 3.0%            |
| Year 6             | 94.5%             | 5.5%            |



## NONTERUS NONTERUS NATENDANCE ATTENDANCE ATTENDANCS. **Our winner's** this week with 99.1% are...







## This week's winners with only 1.8% of lates are.....

YEAR 3!



# This week's winners with 315 points are.....









#### Visitors at the back, please stand and join us.











difference.

the

Amen