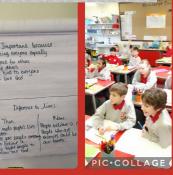

the and allows that the close to the second second

> Grouping Related Materials Into Paragraphs - Shared Write