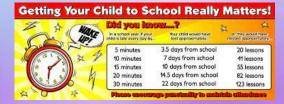

ience





h Year 6







Year 6: Geography







Lunchtime Awards















|                    | Weekly Attendance | Number of Lates |
|--------------------|-------------------|-----------------|
| Nursery/Pre School | 87.5%             | 12.5%           |
| Reception          | 87.4%             | 10.4%           |
| Year 1             | 96.8%             | 3.2%            |
| Year 2             | 90.0%             | 8.8%            |
| Year 3             | 99.1%             | 1.8%            |
| Year 4             | 98.0%             | 3.5%            |
| Year 5             | 96.7%             | 3.0%            |
| Year 6             | 94.5%             | 5.5%            |



## NONTERUS NONTERUS NATENDANCE ATTENDANCE ATTENDANCS. **Our winner's** this week with 99.1% are...







## This week's winners with only 1.8% of lates are.....

YEAR 3!



# This week's winners with 315 points are.....









#### Visitors at the back, please stand and join us.











difference.

the

Amen