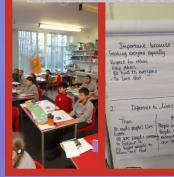

the and allows that the close to the second second

> Grouping Related Materials Into Paragraphs - Shared Write