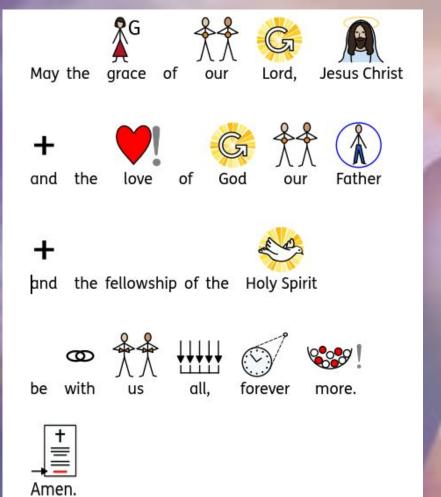

Pre School | 87.5%             | 12.5%           |
| Reception          | 87.4%             | 10.4%           |
| Year 1             | 96.8%             | 3.2%            |
| Year 2             | 90.0%             | 8.8%            |
| Year 3             | 99.1%             | 1.8%            |
| Year 4             | 98.0%             | 3.5%            |
| Year 5             | 96.7%             | 3.0%            |
| Year 6             | 94.5%             | 5.5%            |



## NONTERUS NONTERUS NATENDANCE ATTENDANCE ATTENDANCS. **Our winner's** this week with 99.1% are...







## This week's winners with only 1.8% of lates are.....

YEAR 3!



# This week's winners with 315 points are.....









#### Visitors at the back, please stand and join us.











difference.

the

Amen