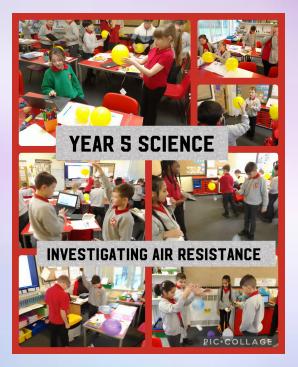

#### Year 6: Science

h Year 6

Year 6: Geography

Lunchtime Awards

|                    | Weekly Attendance | Number of Lates |
|--------------------|-------------------|-----------------|
| Nursery/Pre School | 87.5%             | 12.5%           |
| Reception          | 87.4%             | 10.4%           |
| Year 1             | 96.8%             | 3.2%            |
| Year 2             | 90.0%             | 8.8%            |
| Year 3             | 99.1%             | 1.8%            |
| Year 4             | 98.0%             | 3.5%            |
| Year 5             | 96.7%             | 3.0%            |
| Year 6             | 94.5%             | 5.5%            |