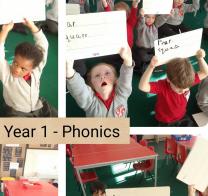

## Celebration Worship

COLLAG

ear

PIC.COLLAGE

Year 1 - Computing Maze explorers using directional buttons

PIC.COLLAGE

Lunchtime Awards

| - Alle             | Weekly Attendance | Number of Lates |
|--------------------|-------------------|-----------------|
| Nursery/Pre School | 89.3%             | 4.5%            |
| Reception          | 92.2%             | 6.7%            |
| Year 1             | 91.4%             | 4.1%            |
| Year 2             | 90.4%             | 6.3%            |
| Year 3             | 95.2%             | 1.2%            |
| Year 4             | 97.0%             | 1.5%            |
| Year 5             | 93.9%             | 1.5%            |
| Year 6             | 92.0%             | 3.0%            |