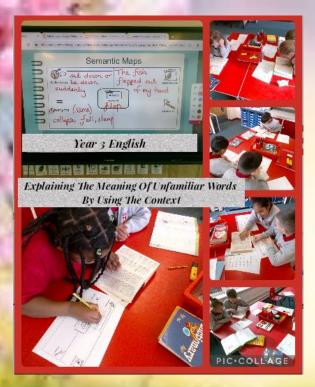

## MONENTS MONELERI MATTENDANCE MATTENDANCE ATTENDANS. ATTENDAS. **Our winner's** this week with 97% are...

**Getting Your Child to School Really Matters!** 

YEAR 3!