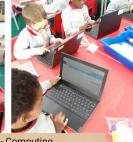

## Celebration Worship

COLLAG

ear

PIC.COLLAGE

Year 1 - Computing Maze explorers using directional buttons

PIC.COLLAGE

Lunchtime Awards

| - Alle             | Weekly Attendance | Number of Lates |
|--------------------|-------------------|-----------------|
| Nursery/Pre School | 89.3%             | 4.5%            |
| Reception          | 92.2%             | 6.7%            |
| Year 1             | 91.4%             | 4.1%            |
| Year 2             | 90.4%             | 6.3%            |
| Year 3             | 95.2%             | 1.2%            |
| Year 4             | 97.0%             | 1.5%            |
| Year 5             | 93.9%             | 1.5%            |
| Year 6             | 92.0%             | 3.0%            |