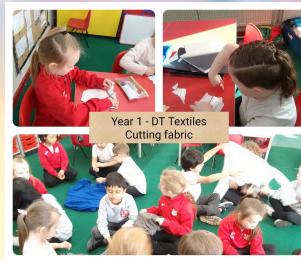

### Friday 28th February 2025

## Celebration Worship









COLLAG





































ear



PIC.COLLAGE







Year 1 - Computing Maze explorers using directional buttons



























PIC.COLLAGE













































Lunchtime Awards











| - Alle             | Weekly Attendance | Number of Lates |
|--------------------|-------------------|-----------------|
| Nursery/Pre School | 89.3%             | 4.5%            |
| Reception          | 92.2%             | 6.7%            |
| Year 1             | 91.4%             | 4.1%            |
| Year 2             | 90.4%             | 6.3%            |
| Year 3             | 95.2%             | 1.2%            |
| Year 4             | 97.0%             | 1.5%            |
| Year 5             | 93.9%             | 1.5%            |
| Year 6             | 92.0%             | 3.0%            |



## MONENTS MONELERI MATTENDANCE MATTENDANCE ATTENDANS. ATTENDAS. **Our winner's*