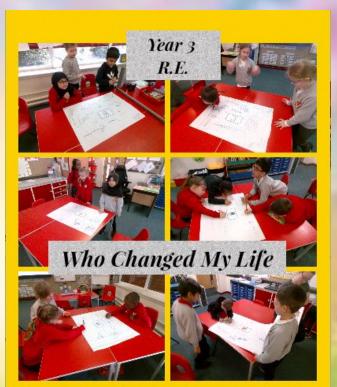

### Friday 28th February 2025

## Celebration Worship









COLLAG





































ear



PIC.COLLAGE







Year 1 - Computing Maze explorers using directional buttons



























PIC.COLLAGE













































Lunchtime Awards











| - Alle             | Weekly Attendance | Number of Lates |
|--------------------|-------------------|-----------------|
| Nursery/Pre School | 89.3%             | 4.5%            |
| Reception          | 92.2%             | 6.7%            |
| Year 1             | 91.4%             | 4.1%            |
| Year 2             | 90.4%             | 6.3%            |
| Year 3             | 95.2%             | 1.2%            |
| Year 4             | 97.0%             | 1.5%            |
| Year 5             | 93.9%             | 1.5%            |
| Year 6             | 92.0%             | 3.0%            |



## MONENTS MONELERI MATTENDANCE MATTENDANCE ATTENDANS. ATTENDAS. **Our winner's** this week with 97%