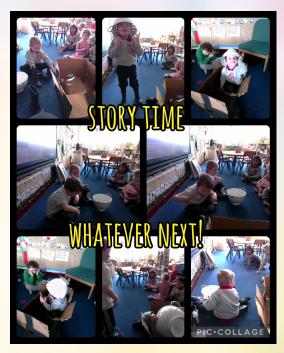

#### Friday 19th April 2024

# Celebration Worship

# Let's light the candle to begin our Worship today.

#### Welcome Words -

# The glory of the Lord has risen upon us.

Let us rejoice and sing God's praise for ever.

### **Nursery and Pre School**











































## Reception















































# This week's winners with 97.7% are....

# YEAR 4!

| 8 A MA   | Did you know?                                        |                                              | 24 55                                      |
|----------|------------------------------------------------------|----------------------------------------------|--------------------------------------------|
| APR APR  | In a school year, if your child is late every day by | Your child would have<br>lost approximately. | or they would have<br>missed approximately |
| he ri    | 5 minutes                                            | 3.5 days from school                         | 20 lessons                                 |
| 16° 3 3  | 10 minutes