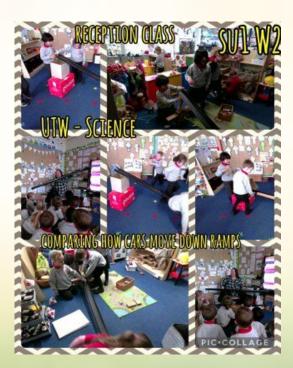

#### Friday 19th April 2024

# Celebration Worship

# Let's light the candle to begin our Worship today.

#### Welcome Words -

# The glory of the Lord has risen upon us.

Let us rejoice and sing God's praise for ever.

### **Nursery and Pre School**











































## Reception















































# This week's winners with 97.7% are....

# YEAR 4!

| 8 A MA   | Did you know?                                        |                                              | 24 55                                      |
|----------|------------------------------------------------------|----------------------------------------------|--------------------------------------------|
| APR APR  | In a school year, if your child is late every day by | Your child would have<br>lost approximately. | or they would have<br>missed approximately |
| he ri    | 5 minutes                                            | 3.5 days from school                         | 20 lessons                                 |
| 16° 3 3  | 10 minutes