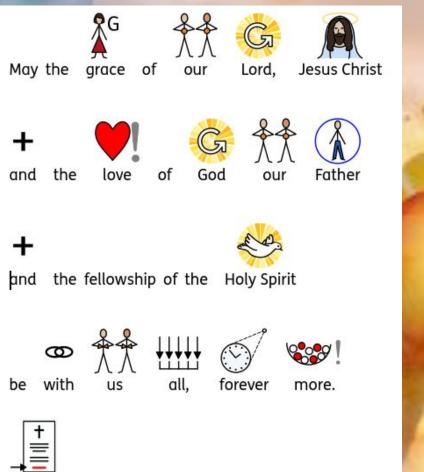

#### NICK & BECKY DRAKE EVERY STEP

Paul writes a letter to a church in Ephesus about putting on God's armour. It's another picture or metaphor to help us understand how God gives us things to protect us. We find it in Ephesians chapter 6 verses 13 to 18. Let's say it as a prayer today:-

"Lord help me to put on all your armour so I can stand strong and know your goodness. Help me to put on the belt of truth - knowing what is right and wrong; the breastplate of righteousness - guarding my heart; the shoes of the gospel - so I can share your good news everywhere I go; the shield of faith - helping me to trust you when trouble comes; the helmet of salvation - knowing in my mind that you saved me, and to help me to keep on praying. Amen."

Amen.