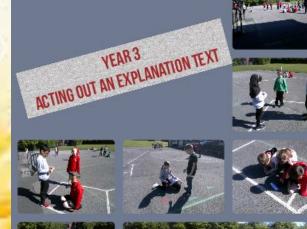

### Friday 16th May 2025

Celebration

### WORSHIP



| 7  |     |    |  |
|----|-----|----|--|
| 00 | kir | ŋg |  |

Listening

| 00  | $\sim$ |
|-----|--------|
| Res | pectfu |



























Nursery and Pre School.





















PLACING OUR POSTERS.























PIC.COLLAGE





PIC.COLLAGE

















COLLAGE

























Lunchtime Awards











### Happy Birthday to you.

|                    | Weekly Attendance | Number of Lates |
|--------------------|-------------------|-----------------|
| Nursery/Pre School | 84.2%             | 10.8%           |
| Reception          | 93.8%             | 3.8%            |
| Year 1             | 98.6%             | 2.9%            |
| Year 2             | 96.7%             | 1.9%            |
| Year 3             | 97.4%             | 6.5%            |
| Year 4             | 99.5%             | <del>0.5%</del> |
| Year 5             | 94.2%             | 1.5%            |
| Year 6             | 97.9%             | 5.3%            |



Attendance Winners!

## MONERIS MONERI AITENDANCE ATTENDANS. ACOUNTS. **Our winner's**