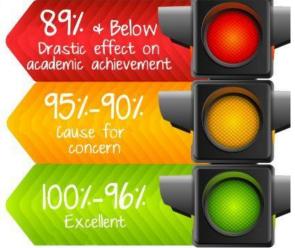

| j j   |       |        |
| Y3                   |        | 93.3%  | 91.6%  | 97.0% | 95.2%  | 91.6%  | 92.0%  | 98.4%  |        |       |       |        |
| Y4                   |        | 87.8%  | 90.4%  | 87.7% | 94.1%  | 92.6%  | 93.3%  | 95.2%  |        |       |       |        |
| Y5                   |        | 87.4%  | 86.2%  | 89.7% | 93.5%  | 91.4%  | 89.7%  | 86.1%  |        |       |       |        |
| Y6                   |        | 96.8%  | 96.2%  | 92.9% | 99.1%  | 97.1%  | 97.1%  | 92.4%  |        |       |       |        |
| Whole school average |        | 91.9%  | 89.4%  | 89.7% | 92.6%  | 91.9%  | 91.7%  | 91.4%  |        |       |       |        |

98%4 High 95-6%

94-5% Average 90-94% Low >90% Very Low

## ATTENDANCE WHY IS IT IMPORTANT?



ABSENCE FROM SCHOOL



## **Attendance Newsletter**



100% Attendance-



















100% Punctuality-