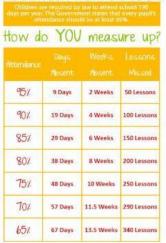

| 94.7%  | 92.0%  |        | j j   |       |        |
| Y3                   |        | 93.3%  | 91.6%  | 97.0% | 95.2%  | 91.6%  | 92.0%  | 98.4%  |        |       |       |        |
| Y4                   |        | 87.8%  | 90.4%  | 87.7% | 94.1%  | 92.6%  | 93.3%  | 95.2%  |        |       |       |        |
| Y5                   |        | 87.4%  | 86.2%  | 89.7% | 93.5%  | 91.4%  | 89.7%  | 86.1%  |        |       |       |        |
| Y6                   |        | 96.8%  | 96.2%  | 92.9% | 99.1%  | 97.1%  | 97.1%  | 92.4%  |        |       |       |        |
| Whole school average |        | 91.9%  | 89.4%  | 89.7% | 92.6%  | 91.9%  | 91.7%  | 91.4%  |        |       |       |        |

98%4 High 95-6%

94-5% Average 90-94% Low >90% Very Low

## ATTENDANCE WHY IS IT IMPORTANT?



ABSENCE FROM SCHOOL



## **Attendance Newsletter**



100% Attendance-



















100% Punctuality-