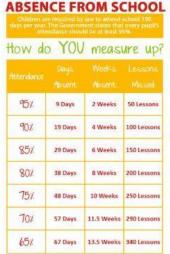

| 92.0%  | 87.3%  | 82.3% | 1     |        |
| Y3                   |        | 93.3%  | 91.6%  | 97.0% | 95.2%  | 91.6%  | 92.0%  | 98.4%  | 98.4%  | 94.4% |       |        |
| Y4                   |        | 87.8%  | 90.4%  | 87.7% | 94.1%  | 92.6%  | 93.3%  | 95.2%  | 95.4%  | 94.8% |       |        |
| Y5                   |        | 87.4%  | 86.2%  | 89.7% | 93.5%  | 91.4%  | 89.7%  | 86.1%  | 86.1%  | 83.6% |       |        |
| Y6                   |        | 96.8%  | 96.2%  | 92.9% | 99.1%  | 97.1%  | 97.1%  | 92.4%  | 96.2%  | 99.1% | ,     |        |
| Whole school average |        | 91.9%  | 89.4%  | 89.7% | 92.6%  | 91.9%  | 91.7%  | 91.4%  | 90.6%  | 88.5% |       |        |

90%+ High 95-6% Above Ave 94-5% Average

90-94% Low >90% Very Low

## ATTENDANCE WHY IS IT IMPORTANTS





## **Attendance Newsletter**



100% Attendance-



















100% Punctuality-