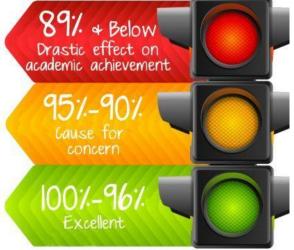

92.0%  | 87.3%  | 82.3% | 1     |        |
| Y3                   |        | 93.3%  | 91.6%  | 97.0% | 95.2%  | 91.6%  | 92.0%  | 98.4%  | 98.4%  | 94.4% |       |        |
| Y4                   |        | 87.8%  | 90.4%  | 87.7% | 94.1%  | 92.6%  | 93.3%  | 95.2%  | 95.4%  | 94.8% |       |        |
| Y5                   |        | 87.4%  | 86.2%  | 89.7% | 93.5%  | 91.4%  | 89.7%  | 86.1%  | 86.1%  | 83.6% |       |        |
| Y6                   |        | 96.8%  | 96.2%  | 92.9% | 99.1%  | 97.1%  | 97.1%  | 92.4%  | 96.2%  | 99.1% | ,     |        |
| Whole school average |        | 91.9%  | 89.4%  | 89.7% | 92.6%  | 91.9%  | 91.7%  | 91.4%  | 90.6%  | 88.5% |       |        |

90%+ High 95-6% Above Ave 94-5% Average

90-94% Low >90% Very Low

## ATTENDANCE WHY IS IT IMPORTANTS





## **Attendance Newsletter**



100% Attendance-



















100% Punctuality-