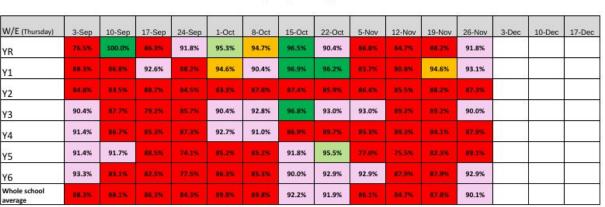

#### Whole School Attendance:

### ATTENDANCE - Autumn Term 2020/21

(Friday to Thursday)

95-6% Above Ave 94-5% Average 90-94% Low

>90% Very Low