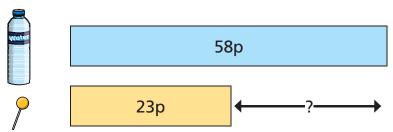

How did you work this out?

Rosie has this money.

She wants to buy this packet of sweets.

How much more money does Rosie need?

Work out the difference between the cost of a bottle of water and a lollipop.

Dora and Mo each have some money.

## Find the difference

3 Work out the difference between the cost of a bottle of water and a lollipop.

4 Dora and Mo each have some money.

I have two £10 notes and three £1 coins.

Мо

Dora

I have one £20 note, one £5 note and two £2 coins.