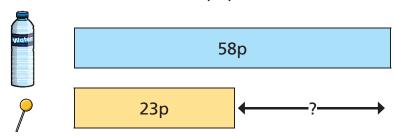

How did you work this out?

Rosie has this money.

She wants to buy this packet of sweets.

How much more money does Rosie need?

Work out the difference between the cost of a bottle of water and a lollipop.

Dora and Mo each have some money.