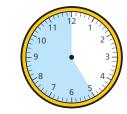

Who tidied their room in the shortest amount of time?

How did you work this out?

Aisha finished her homework at 25 past 6 Kim's homework took her 10 minutes longer. What time did Kim finish her homework?

## Compare durations of time

The clocks show the times that Ron and Teddy started and finished tidying their rooms.

Who tidied their room in the shortest amount of time?

How did you work this out?

Aisha and Kim both started their homework at 6 o'clock.