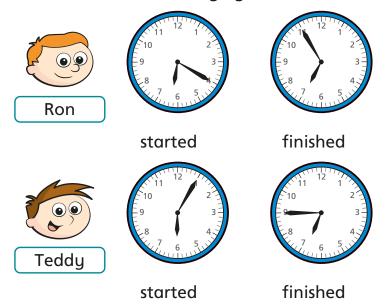

three-quarters of an hour

4) Which durations of time are shorter than half an hour?

three-quarters of an hour

25 minutes

5 The clocks show the times that Ron and Teddy started and finished tidying their rooms.

Who tidied their room in the shortest amount of time?

How did you work this out?

Aisha finished her homework at 25 past 6 Kim's homework took her 10 minutes longer. What time did Kim finish her homework?

## Compare durations of time

The clocks show the times that Ron and Teddy started and finished tidying their rooms.

Who tidied their room in the shortest amount of time?

How did you work this out?

Aisha and Kim both started their homework at 6 o'clock.