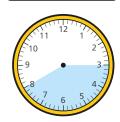

Who tidied their room in the shortest amount of time?

How did you work this out?

Aisha finished her homework at 25 past 6 Kim's homework took her 10 minutes longer. What time did Kim finish her homework?

## Compare durations of time

The clocks show the times that Ron and Teddy started and finished tidying their rooms.

Who tidied their room in the shortest amount of time?

How did you work this out?

Aisha and Kim both started their homework at 6 o'clock.