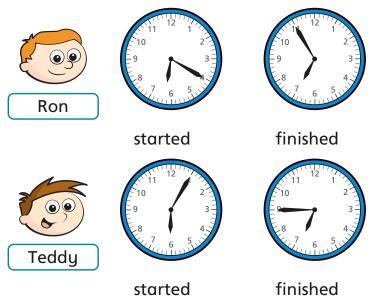

three-quarters of an hour

4) Which durations of time are shorter than half an hour?

three-quarters of an hour

25 minutes

5 The clocks show the times that Ron and Teddy started and finished tidying their rooms.

Who tidied their room in the shortest amount of time?

How did you work this out?

Aisha finished her homework at 25 past 6 Kim's homework took her 10 minutes longer. What time did Kim finish her homework?

## Compare durations of time

The clocks show the times that Ron and Teddy started and finished tidying their rooms.

Who tidied their room in the shortest amount of time?

How did you work this out?

Aisha and Kim both started their homework at 6 o'clock.