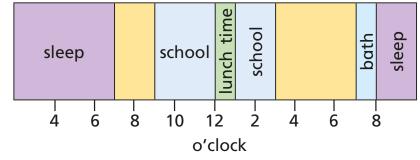

Amir went to the cinema.
The film started at half past two and lasted for 90 minutes.
What time did the film end?
The bar model shows a section of Dexter's day.

- a) What time did Dexter go to bed?
- b) What time did Dexter get up?
- c) What do you think Dexter did between 7 o'clock and 9 o'clock in the morning?
- d) What was Dexter doing at 6 o'clock in the morning?
- e) What could Dexter have been doing at6 o'clock in the evening?
- 6 Work with a partner to draw a bar model showing your day.