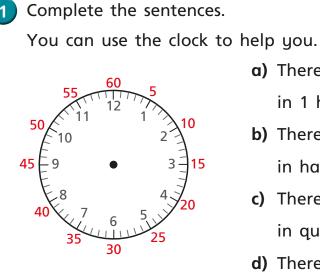

## Hours and days







## Complete the table.

| 60 minutes<br>earlier | Time now                                                                                                                                                                                                      | 30 minutes<br>later |
|-----------------------|---------------------------------------------------------------------------------------------------------------------------------------------------------------------------------------------------------------|---------------------|
| 3 o'clock             | 11<br>10<br>11<br>10<br>1<br>1<br>1<br>1<br>1<br>2<br>3<br>1<br>1<br>2<br>3<br>1<br>1<br>2<br>3<br>1<br>1<br>2<br>3<br>1<br>1<br>1<br>2<br>3<br>1<br>1<br>1<br>1<br>1<br>1<br>1<br>1<br>1<br>1<br>1<br>1<br>1 | half past 4         |
|