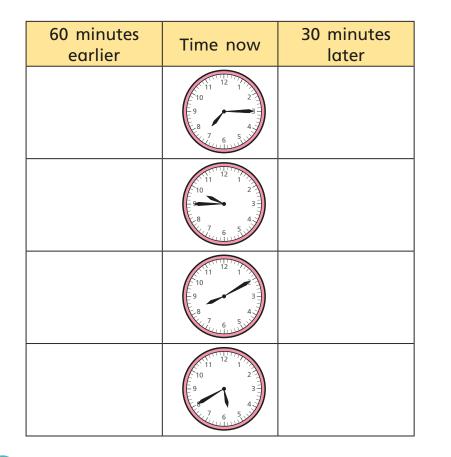

## Complete the table.

| 60 minutes<br>earlier | Time now                                                                                                                                                                                                      | 30 minutes<br>later |
|-----------------------|---------------------------------------------------------------------------------------------------------------------------------------------------------------------------------------------------------------|---------------------|
| 3 o'clock             | 11<br>10<br>11<br>10<br>1<br>1<br>1<br>1<br>1<br>2<br>3<br>1<br>1<br>2<br>3<br>1<br>1<br>2<br>3<br>1<br>1<br>2<br>3<br>1<br>1<br>1<br>2<br>3<br>1<br>1<br>1<br>1<br>1<br>1<br>1<br>1<br>1<br>1<br>1<br>1<br>1 | half past 4         |
|                       | 9<br>8<br>7<br>11<br>11<br>11<br>11<br>11<br>11<br>11<br>11<br>11                                                                                                                                             |                     |

| 60 minutes<br>earlier | Time now                                                                             | 30 minutes<br>later |
|-----------------------|--------------------------------------------------------------------------------------|---------------------|
|                       | 7 6 5                                                                                |                     |
|                       |                                                                                      |                     |
|                       | 11 12 1<br>10 19 3<br>8 7 6 5<br>11 10 1<br>10 10 10 10 10 10 10 10 10 10 10 10 10 1 |                     |
|                       | 11 12 1<br>10 2<br>9 3<br>4<br>6 7 6 5                                               |                     |