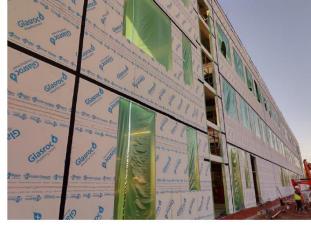

North elevation SFS now complete 🖌

West and North elevation with windows being installed to the west

Sports hall roof membrane operations ongoing, brickwork to façade now complete

Roof materials being loaded onto the roof. Note cladding due Mid October to the remaining façade of the sports hall