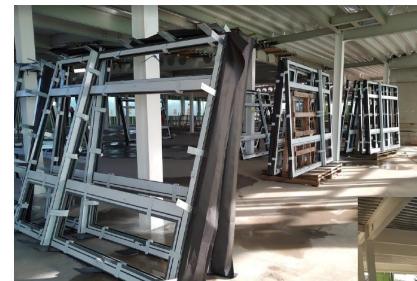

All roof decking now complete

Windows being prepped for install first floor

Sports hall north elevation operations

Base track for internal walls now commenced

Slabs now cleared for internal wall installations