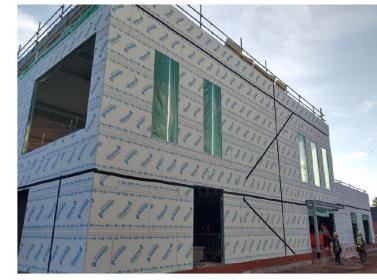

North elevation SFS now complete 🖌

West and North elevation with windows being installed to the west

Sports hall roof membrane operations ongoing, brickwork to façade now complete

Roof materials being loaded onto the roof. Note cladding due Mid October to the remaining façade of the sports hall