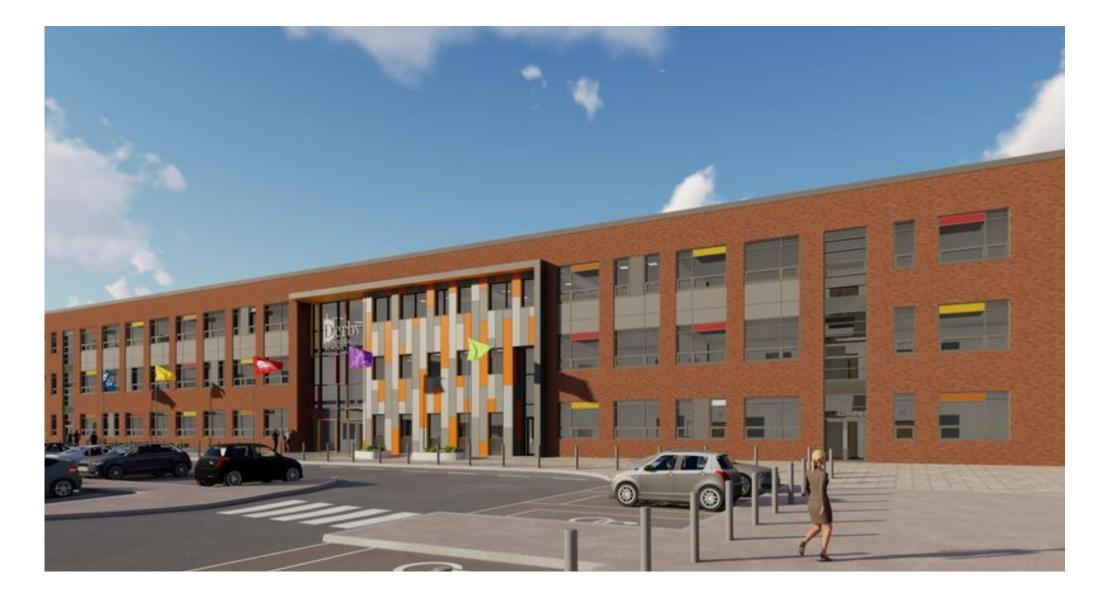

# Our New School Site





# The following work has been completed recently:



- Windows have been installed on the west and south sides
- Work on the roof of the main building and sports hall
- Starting to construct internal walls on the ground and first floors
- Installation of the internal roof uplight
- Starting the brickwork on the sports hall







North elevation SFS now complete 🖌



West and North elevation with windows being installed to the west





Sports hall roof membrane operations ongoing, brickwork to façade now complete





Roof materials being loaded onto the roof. Note cladding due Mid October to the remaining façade of the sports hall









<image>

Inside blockwork to sports changing and stirs to fitness suite













Final SFS framing to south East section



Sports hall SFS west