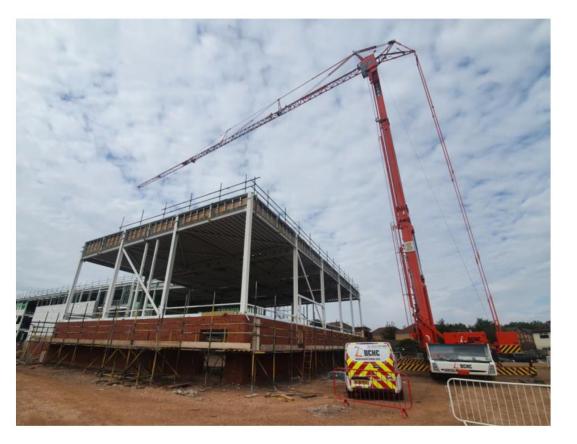

# Our New School Site





# The following work has been completed recently:



- Windows have been installed on the west and south sides
- Work on the roof of the main building and sports hall
- Starting to construct internal walls on the ground and first floors
- Installation of the internal roof uplight
- Starting the brickwork on the sports hall







North elevation SFS now complete 🖌



West and North elevation with windows being installed to the west





Sports hall roof membrane operations ongoing, brickwork to façade now complete





Roof materials being loaded onto the roof. Note cladding due Mid October to the remaining façade of the sports hall









<image>

Inside blockwork to sports changing and stirs to fitness suite













Final SFS framing to south East section



Sports hall SFS west installed



North elevation main school SFS complete



Windows now being installed to the South elevation











All roof decking now complete



Windows being prepped for install first floor





Sports hall north elevation operations





Base track for internal walls now commenced







Slabs now cleared for internal wall installations



- Roof felting to be built up
- Build internal walls in the main building
- Continue to install the windows
- Build the brickwork on the outside of the main building
- Insta