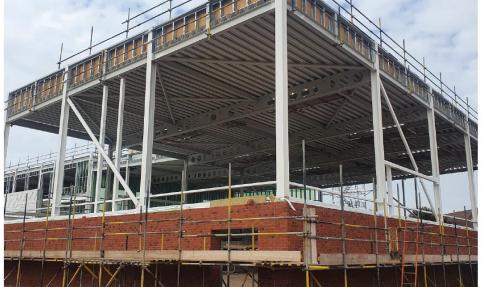

All roof decking now complete

Windows being prepped for install first floor

Sports hall north elevation operations

Base track for internal walls now commenced

Slabs now cleared for internal wall installations