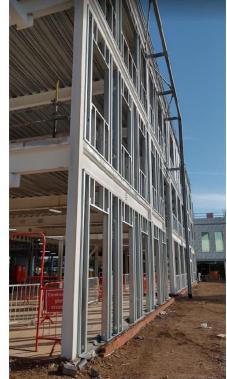

North elevation SFS now complete 🖌

West and North elevation with windows being installed to the west

Sports hall roof membrane operations ongoing, brickwork to façade now complete

Roof materials being loaded onto the roof. Note cladding due Mid October to the remaining façade of the sports hall