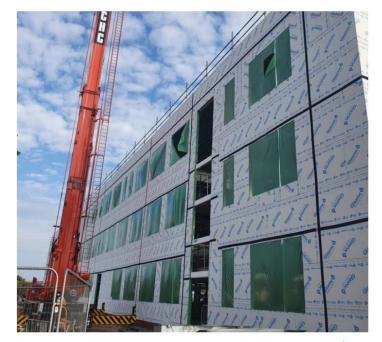

North elevation SFS now complete 🖌

West and North elevation with windows being installed to the west

Sports hall roof membrane operations ongoing, brickwork to façade now complete

Roof materials being loaded onto the roof. Note cladding due Mid October to the remaining façade of the sports hall

<image>

Inside blockwork to sports changing and stirs to fitness suite

Final SFS framing to south East section

Sports hall SFS west installed

North elevation main school SFS complete

Windows now being installed to the South elevation