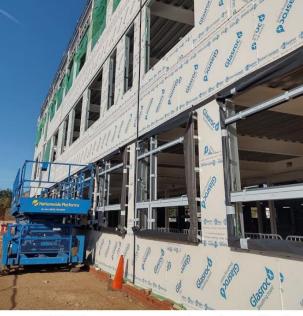

<image>

Inside blockwork to sports changing and stirs to fitness suite

Final SFS framing to south East section

Sports hall SFS west installed

North elevation main school SFS complete

Windows now being installed to the South elevation