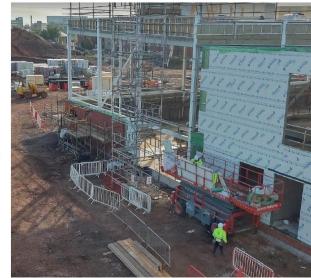

North elevation SFS now complete 🖌

West and North elevation with windows being installed to the west

Sports hall roof membrane operations ongoing, brickwork to façade now complete

Roof materials being loaded onto the roof. Note cladding due Mid October to the remaining façade of the sports hall

<image>

Inside blockwork to sports changing and stirs to fitness suite

Final SFS framing to south East section

Sports hall SFS west installed

North elevation main school SFS complete

Windows now being installed to the South elevation