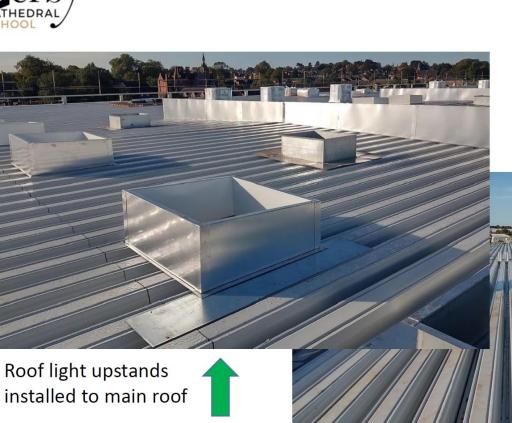

# The following work has been completed recently:

- Windows have been installed on the west and south sides
- Work on the roof of the main building and sports hall
- Starting to construct internal walls on the ground and first floors
- Installation of the internal roof uplight
- Starting the brickwork on the sports hall