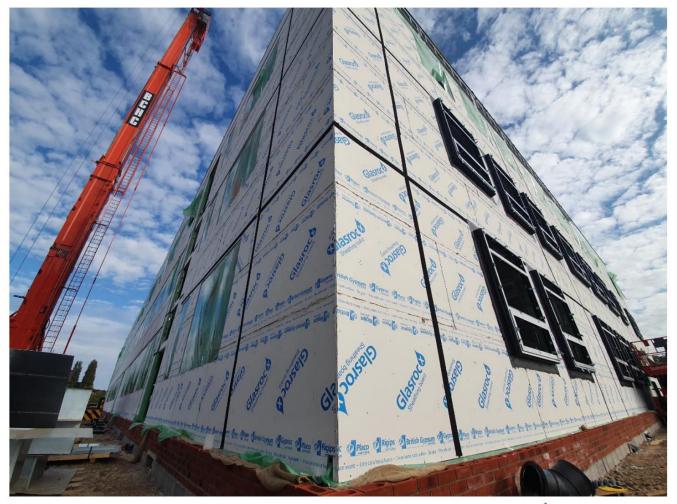

North elevation SFS now complete 🖌

West and North elevation with windows being installed to the west

Sports hall roof membrane operations ongoing, brickwork to façade now complete

Roof materials being loaded onto the roof. Note cladding due Mid October to the remaining façade of the sports hall

<image>

Inside blockwork to sports changing and stirs to fitness suite

Final SFS framing to south East section

Sports hall SFS west installed

North elevation main school SFS complete

Windows now being installed to the South elevation