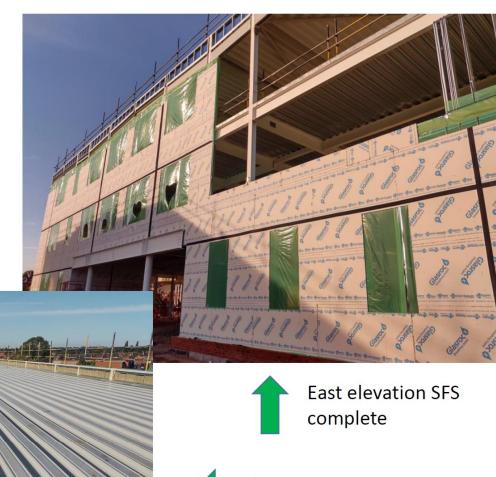

North elevation SFS now complete 🖌

West and North elevation with windows being installed to the west

Sports hall roof membrane operations ongoing, brickwork to façade now complete

Roof materials being loaded onto the roof. Note cladding due Mid October to the remaining façade of the sports hall