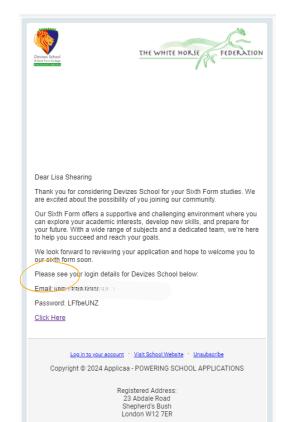

#### HOW TO APPLY IN APPLICAA

If you are currently a students at Devizes school, you will receive an email from Applicaa (admin@applicaa.com) with your login details to apply to our Sixth Form. Please check your junk email folder if you haven't received your welcome email.

If you are external applicant, please visit: ApplicaaOne or the direct link: https://devizes.applicaa.com/yearl2 and create a profile.

Click the link and enter the details provided on the landing page. Click Login.

You will be prompted to change your password. Select a password more than 8 characters long, containing a number and symbol.

Once you have changed your password, you will have to accept the School and Appicaa privacy policies, before you start your application. To accept the policies, click the blue link to the policy to open and read - then you can click the green accept button.