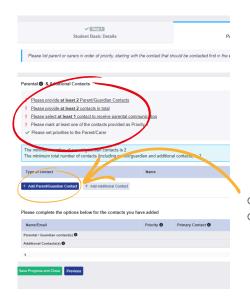

On the parental page please provide the details for at **least 2 Parent/carers.** You can provide more, but 2 contacts **must** be provided to move onto the next stage.

Click the blue button to add your parent/carer details. Click the grey button to add additional contacts.