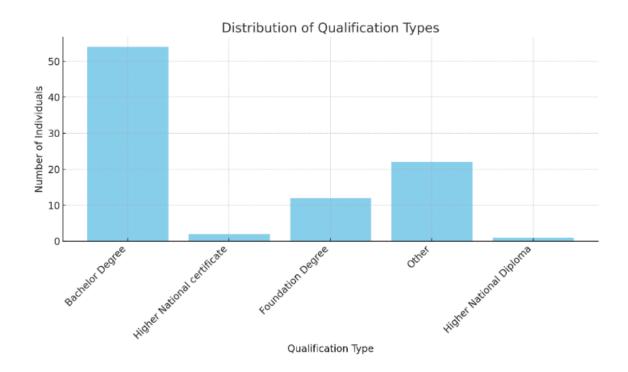

Below is the Destination Data for our Year 13s in the 2024 Cohort.

## 120 Students in total.

The majority of students went on to study at higher education providers, with an increased number opting for apprenticeships. A summary of the destinations is below;

**Bath Spa University** 