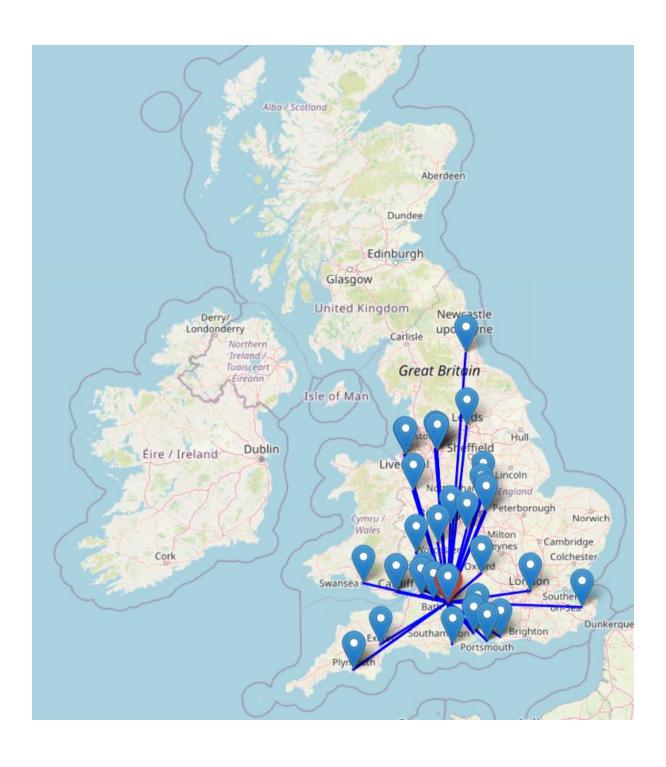

Below is the Destination Data for our Year 13s in the 2024 Cohort.

## 120 Students in total.

The majority of students went on to study at higher education providers, with an increased number opting for apprenticeships. A summary of the destinations is below;

**Bath Spa University** 

**BIMM BRISTOL** 

**Bournemouth University** 

**Bristol university** 

Canterbury Christ Church University

**Cardiff University** 

**Chichester University** 

**Durham University** 

Harper and Keele Veterinary School

Hereford College of Arts Kings College, London Leicester university Liverpool John Moores Loughborough Manchester Met Manchester university **Nottingham University** Oxford Brookes Portsmouth University Southampton university Uni of Nottingham University of Bath University of Birmingham University of Exeter University of Liverpool University of Manchester University of Nottingham University of Plymouth University of Portsmouth University of Worcester

Warwick university

Winchester University