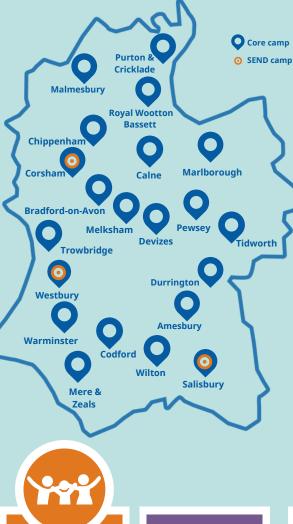

## **Camp Locations** Up to sixteen days at each location from 28 July

Malmesbury St Joseph's Catholic Primary School

**Chippenham** Sheldon School The Rise Community Hub

**Corsham** The Pound Arts Centre Springfield Campus

**Bradford on Avon** Fitzmaurice Primary School

**Melksham** Melksham Community Campus Forest and Sandridge School

**Trowbridge** St Augustine's Catholic College West Wilts Gymnastics Rode Common Farm

Westbury Westbury Leigh Primary School Westbury Skate Park Brokerswood

Warminster Warminster Sports Centre

**Codford** Wylye Coyotes

Mere & Zeals Youth Centre Zeals Pavilion

Food F is for Food! You will receive a nutritious lunch each day and you'll also have fun and keep fit!

## Energy

Take part in a range of activities that will keep you energised, exercised and educated. **Cricklade** Skate Park

> **Purton** Ridgeway Farm CE Academy

**Royal Wootton Bassett** Lime Kiln Leisure Centre Wootton Bassett Infant School

**Calne** Calne Leisure Centre

**Marlborough** Marlborough Leisure Centre Marlborough Skate Park

**Pewsey** The Vale Community Campus

Devizes Devizes Leisure Centre

**Tidworth** Wellington Lions Academy

**Amesbury** Amesbury Sports Centre The Bowman Centre

**Durrington** Avon Valley College

Wilton Castle Meadow Pavilion

**Salisbury** Sarum Academy Salisbury Arts Centre