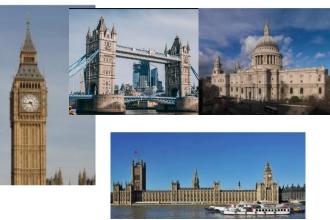

#### Human Features

London Eye, Big Ben, Buckingham ace, Houses of Parliament, Tower dge, St Paul's Cathedral

# What landmarks will I find in London?