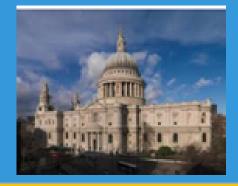

#### Human Features

London Eye, Big Ben, Buckingham ace, Houses of Parliament, Tower dge, St Paul's Cathedral

# What landmarks will I find in London?