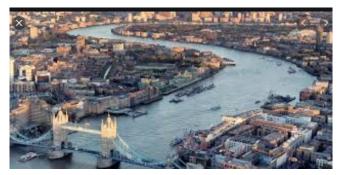

#### Human Features

London Eye, Big Ben, Buckingham ace, Houses of Parliament, Tower dge, St Paul's Cathedral

#### **Physical Features**

The River Thames

# What landmarks will I find in London?