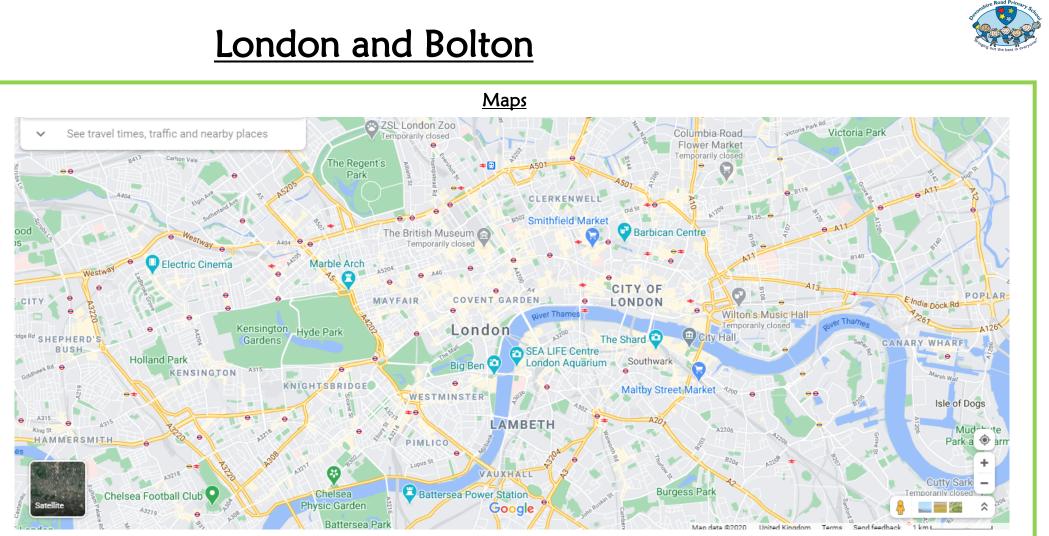

la</u>                                      | iry    |
|----------------------|----------------------------------------------------------|--------|
| Landmarks            | An object or feature of a town.                          | di di  |
| Tourist              | Someone that visits<br>a place where they<br>don't live. |        |
| Population           | The number of people who live in a place.                |        |
| Climate              | The type of<br>weather in a<br>certain place.            |        |
| Aerial<br>Photograph | A photograph taken<br>from above.                        |        |
| Physical<br>feature  | Features that are<br>natural and not<br>made by humans.  | W LASS |
| Human<br>feature     | Features that are made by humans.                        |        |



|    | Lesson Sequence                                   |                     |
|----|---------------------------------------------------|---------------------|
| L1 | WALT—Explore London and it's famous landmarks     | The<br>Pala<br>Brid |
| L2 | WALT—Explore London in the past                   |                     |
| L3 | WALT—Predict how London's<br>land use will change |                     |
| L4 | WALT— Compare London to<br>Bolton                 |                     |
| L5 | WALT— Observe and record<br>local hazards         |                     |

#### Human Features

London Eye, Big Ben, Buckingham ace, Houses of Parliament, Tower dge, St Paul's Cathedral







#### **Physical Features**

The River Thames



### London and Bolton

| What happens at The Houses<br>Parliamen