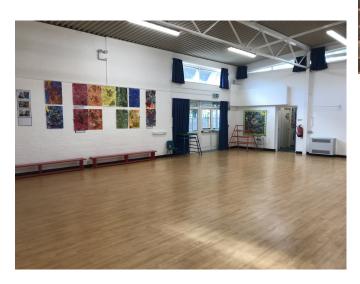

# Lunch time

Rainbow Club is our wraparound childcare. We have a breakfast club before school and an after school club after school.

Rainbow Club takes place in our school hall. If you come to Rainbow Club this is the door you will use when you arrive and leave.