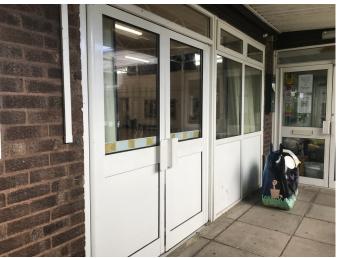

# Lunch time

Rainbow Club is our wraparound childcare. We have a breakfast club before school and an after school club after school.

Rainbow Club takes place in our school hall. If you come to Rainbow Club this is the door you will use when you arrive and leave.