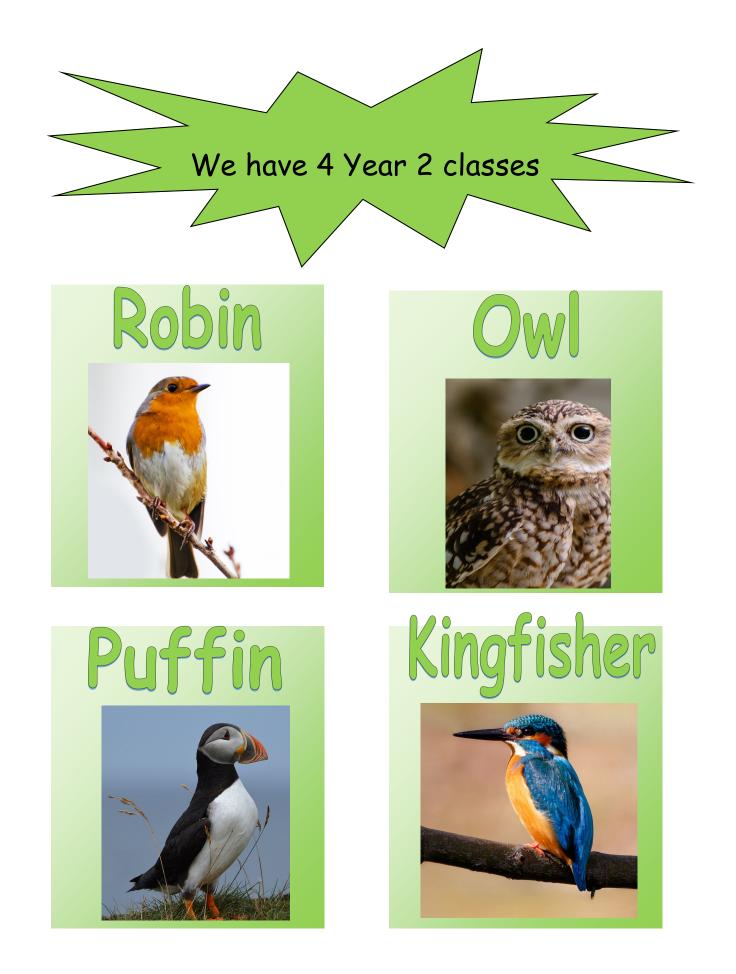

#### Which class are you?

#### Miss Pelling

Puffin

I can't wait for you to join Puffin class!

**Miss** Pelling

#### Mrs Gates

Robin

I can't wait for you to join Robin class!