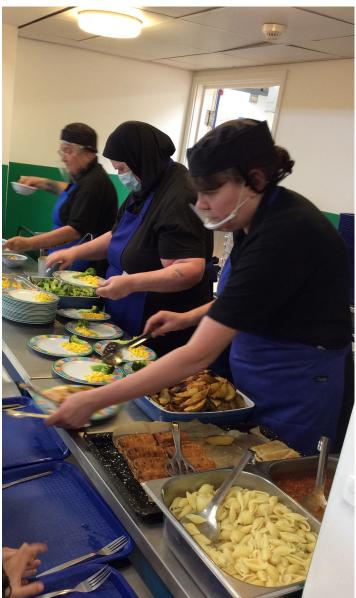

## Lunch time

Rainbow Club is our wraparound childcare. We have a breakfast club before school and an after school club after school.

Rainbow Club takes place in our school hall. If you come to Rainbow Club this is the door you will use when you arrive and leave.