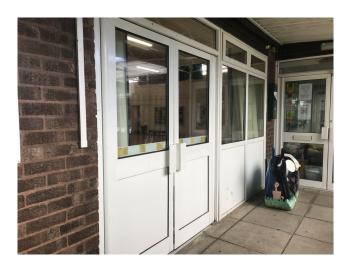

## Lunch time

Rainbow Club is our wraparound childcare. We have a breakfast club before school and an after school club after school.

Rainbow Club takes place in our school hall. If you come to Rainbow Club this is the door you will use when you arrive and leave.