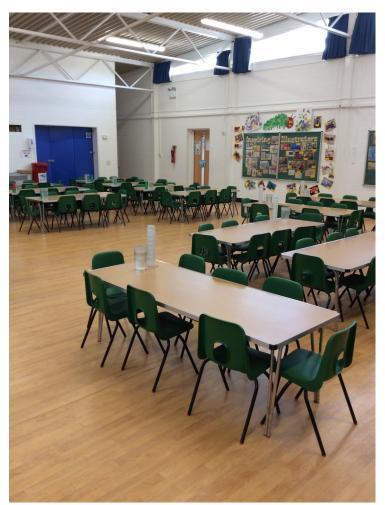

## Lunch time

Rainbow Club is our wraparound childcare. We have a breakfast club before school and an after school club after school.

Rainbow Club takes place in our school hall. If you come to Rainbow Club this is the door you will use when you arrive and leave.