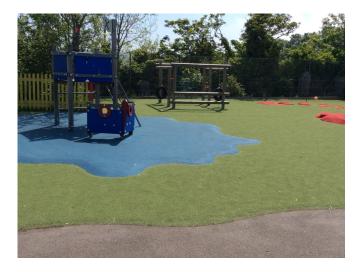

Miss Hamil-





## Adults that I will see in the Year 2 Treetops.



**Miss** Cornish



Miss Pelling



Mrs Gates



Mr Cowley



Mrs Irvine



Mrs Gurr



Mrs Theelke



Miss Hyland



**Miss Hamilton** 



Mr Wren



**Miss** Parsons



Mrs Day

## The Treetops



## Adults that I might see at lunch time.



Ms Groundsell



Mrs Knight



Mrs Irvine



Mrs Gurr



Miss Hyland



**Miss Hamilton** 



Mr Wren



**Miss Parsons** 

Mrs Day





## Lunch time





Rainbow Club is our wraparound childcare. We have a breakfast club before school and an after school club after school.





Rainbow Club takes place in our school hall. If you come to Rainbow Club this is the door you will use when you arrive and leave.

The children who go to Rainbow Club also get to play in the Treetops.