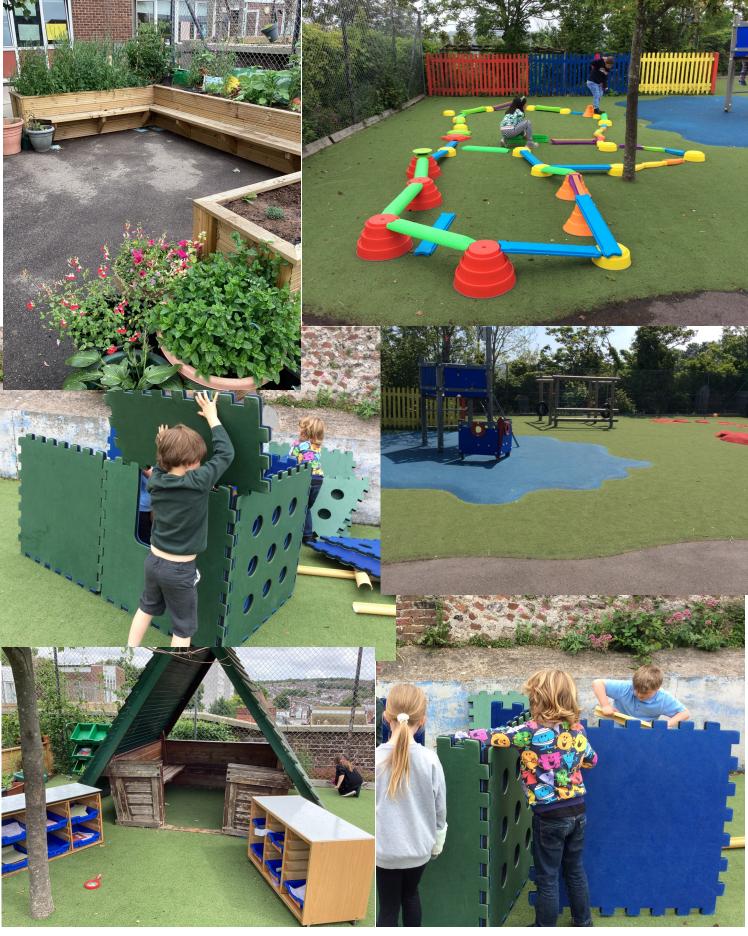

## The Treetops

The children who go to Rainbow Club also get to play in the Treetops.