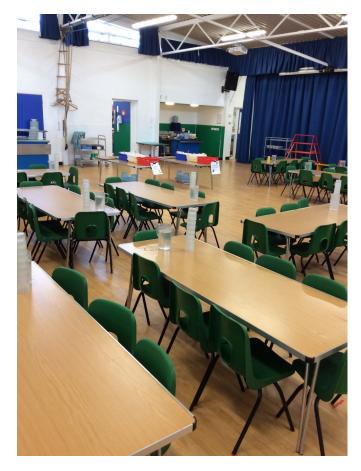

## Lunch time

Rainbow Club is our wraparound childcare. We have a breakfast club before school and an after school club after school.

Rainbow Club takes place in our school hall. If you come to Rainbow Club this is the door you will use when you arrive and leave.