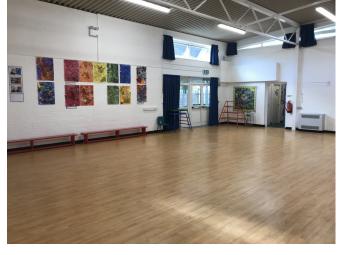

## The Treetops

The children who go to Rainbow Club also get to play in the Treetops.