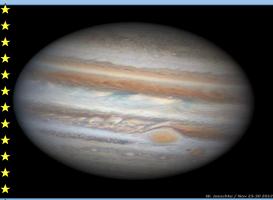

## APPEARANCE AND TERRAIN

Unlike many other planets planet 8997+GTHY has rings .like Jupiter planet 8997 is enormous gas giant.