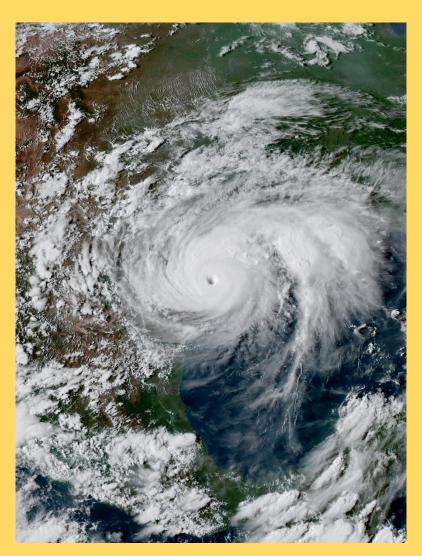

### **APPEARANCE AND TERRAIN**

This amazing planet has a core made of solid gold-isn't that amazing! The simulate to Earth is only 0.3% because it has a giant Hurrian. Eventually, the storm will grow and cover the whole planet WARNING (don't go if you have a chances). Plant

Donbavand has a diameter of 21,064,186km. This planet is purple because half is a hurricane.

# **CLIMATE AND ATMOSPHERE**

Planet Donbavand, is 18°c because it's in the goldilocks-zone. It has t5he biggest storm ever discovered . It also rains razor sharp glass that can kill you in one shot you might live.