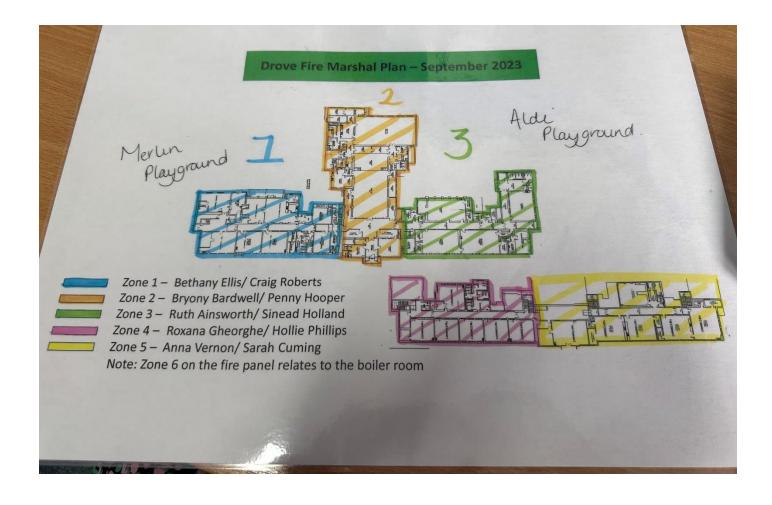

## HSF 3.6 FIRE MARSHALL LIST AND RESPONSIBILITIES

Please refer to the zone map

| School                                                                                                 |                 | Drove Primary School                                                                                                                                                                           |  |  |                                                                                                    |                                                     |                                                                                                                                                                                                                                                                                                                         |
|--------------------------------------------------------------------------------------------------------|-----------------|------------------------------------------------------------------------------------------------------------------------------------------------------------------------------------------------|--|--|----------------------------------------------------------------------------------------------------|-----------------------------------------------------|-------------------------------------------------------------------------------------------------------------------------------------------------------------------------------------------------------------------------------------------------------------------------------------------------------------------------|
| Date Fire Marshalls ReviewedDate Fire Marshalls were briefed on dutiesResponsible PersonIf Unavailable |                 | 4th September 2023         4th September 2023         Responsibilities                                                                                                                         |  |  |                                                                                                    |                                                     |                                                                                                                                                                                                                                                                                                                         |
|                                                                                                        |                 |                                                                                                                                                                                                |  |  | Principal (or SLT) –<br>Senior fire marshal<br>Vice Principal (or<br>SLT) – Deputy fire<br>Marshal | Hollie Phillips<br>Craig Roberts<br>Sarah Cuming    | <ul> <li>Check fire panel</li> <li>Collect fire pouch</li> <li>Meet fire brigade at the front of the building</li> <li>Report any missing persons to the Fire Brigade</li> <li>Go to the fire marshal point</li> <li>If there are any pupils or staff missing to communicate this to the Senior Fire Marshal</li> </ul> |
|                                                                                                        |                 |                                                                                                                                                                                                |  |  | Admin Staff                                                                                        | Bryony Bardwell<br>Hollie Phillips<br>Craig Roberts | <ul> <li>Ring fire brigade</li> <li>Take registers and iPad out to the fire marshal area</li> <li>Report any missing visitors to the deputy fire marshal</li> </ul>                                                                                                                                                     |
| Site staff – In<br>Secondary schools<br>only                                                           |                 | •                                                                                                                                                                                              |  |  |                                                                                                    |                                                     |                                                                                                                                                                                                                                                                                                                         |
| All fire marshals                                                                                      |                 | <ul> <li>Check all areas designated to them</li> <li>Close doors and windows if possible</li> <li>Assist any person(s) out of the building</li> <li>Report any issues to the deputy</li> </ul> |  |  |                                                                                                    |                                                     |                                                                                                                                                                                                                                                                                                                         |
| Teachers                                                                                               |                 | <ul> <li>Take registers and report back to the Deputy Fire<br/>Marshal</li> </ul>                                                                                                              |  |  |                                                                                                    |                                                     |                                                                                                                                                                                                                                                                                                                         |
| Fire Marshalls                                                                                         | Year Group/Area | Areas/Zones to check                                                                                                                                                                           |  |  |                                                                                                    |                                                     |                                                                                                                                                                                                                                                                                                                         |
| Bryony Bardwell                                                                                        | SLT<br>SLT      | 2 4                                                                                                                                                                                            |  |  |                                                                                                    |                                                     |                                                                                                                                                                                                                                                                                                                         |
| Hollie Phillips<br>Craig Roberts                                                                       | SLT             | <br> <br>                                                                                                                                                                                      |  |  |                                                                                                    |                                                     |                                                                                                                                                                                                                                                                                                                         |
| Sarah Cuming                                                                                           | SLT             | 5                                                                                                                                                                                              |  |  |                                                                                                    |                                                     |                                                                                                                                                                                                                                                                                                                         |
| Ruth Ainsworth                                                                                         | Office          | 3                                                                                                                                                                                              |  |  |                                                                                                    |                                                     |                                                                                                                                                                                                                                                                                                                         |
| Penelope Hooper                                                                                        | Office          |                                                                                                                                                                                                |  |  |                                                                                                    |                                                     |                                                                                                                                                                                                                                                                                                                         |
| Bethany Ellis-Obote Della Lucey                                                                        | Office          | 12                                                                                                                                                                                             |  |  |                                                                                                    |                                                     |                                                                                                                                                                                                                                                                                                                         |
| Anna Vernon                                                                                            | Year 6          | 5                                                                                                                                                                                              |  |  |                                                                                                    |                                                     |                                                                                                                                                                                                                                                                                                                         |

## Insert Zoned Map

| Doc. No. | Issue No. | Reviewed by    | Reviewed Date | Page |
|----------|-----------|----------------|---------------|------|
| HSF 3.6  | 2         | Rachael Lawton | Sept 2022     | 2    |