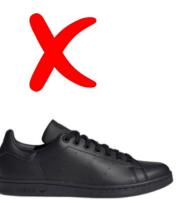

## **Running Trainers**

We understand that people have different feet sizes and shapes, and therefore need a specific size, brand and shaped shoe. We do however ask that trainers need to be predominantly black, and suitable for running. We ask for black trainers as black is a common and universal colour of many shoe brands, which also doesn't not show much dirt; and we also ask for a running style of trainer that would provide adequate support for student's feet during the activities in PE classes.

Black trainer, suitable for running

white (predominantly black), suitable for running

another colour (not predominantly black), suitable for running

Black trainer with a small amount of Black trainer with large amounts of Black casual trainer, not suitable for Black casual trainer, not suitable for running running.