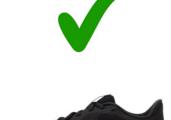

## **Running Trainers**

We understand that people have different feet sizes and shapes, and therefore need a specific size, brand and shaped shoe. We do however ask that trainers need to be predominantly black, and suitable for running. We ask for black trainers as black is a common and universal colour of many shoe brands, which also doesn't not show much dirt; and we also ask for a running style of trainer that would provide adequate support for student's feet during the activities in PE classes.

Black trainer, suitable for running

white (predominantly black), suitable for running

another colour (not predominantly black), suitable for running

Black trainer with a small amount of Black trainer with large amounts of Black casual trainer, not suitable for Black casual trainer, not suitable for running running.