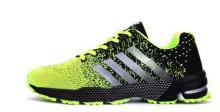

## **Running Trainers**

We understand that people have different feet sizes and shapes, and therefore need a specific size, brand and shaped shoe. We do however ask that trainers need to be predominantly black, and suitable for running. We ask for black trainers as black is a common and universal colour of many shoe brands, which also doesn't not show much dirt; and we also ask for a running style of trainer that would provide adequate support for student's feet during the activities in PE classes.

Black trainer, suitable for running

white (predominantly black), suitable for running

another colour (not predominantly black), suitable for running

Black trainer with a small amount of Black trainer with large amounts of Black casual trainer, not suitable for Black casual trainer, not suitable for running running.