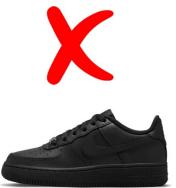

## **Running Trainers**

We understand that people have different feet sizes and shapes, and therefore need a specific size, brand and shaped shoe. We do however ask that trainers need to be predominantly black, and suitable for running. We ask for black trainers as black is a common and universal colour of many shoe brands, which also doesn't not show much dirt; and we also ask for a running style of trainer that would provide adequate support for student's feet during the activities in PE classes.

Black trainer, suitable for running

white (predominantly black), suitable for running

another colour (not predominantly black), suitable for running

Black trainer with a small amount of Black trainer with large amounts of Black casual trainer, not suitable for Black casual trainer, not suitable for running running.