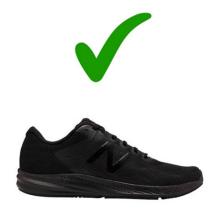

## **Running Trainers**

We understand that people have different feet sizes and shapes, and therefore need a specific size, brand and shaped shoe. We do however ask that trainers need to be predominantly black, and suitable for running. We ask for black trainers as black is a common and universal colour of many shoe brands, which also doesn't not show much dirt; and we also ask for a running style of trainer that would provide adequate support for student's feet during the activities in PE classes.

Black trainer, suitable for running

white (predominantly black), suitable for running

another colour (not predominantly black), suitable for running

Black trainer with a small amount of Black trainer with large amounts of Black casual trainer, not suitable for Black casual trainer, not suitable for running running.