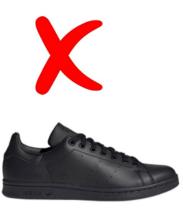

## **Running Trainers**

We understand that people have different feet sizes and shapes, and therefore need a specific size, brand and shaped shoe. We do however ask that trainers need to be predominantly black, and suitable for running. We ask for black trainers as black is a common and universal colour of many shoe brands, which also doesn't not show much dirt; and we also ask for a running style of trainer that would provide adequate support for student's feet during the activities in PE classes.

Black trainer, suitable for running

white (predominantly black), suitable for running

another colour (not predominantly black), suitable for running

Black trainer with a small amount of Black trainer with large amounts of Black casual trainer, not suitable for Black casual trainer, not suitable for running running.