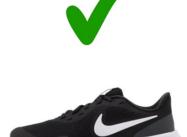

## **Running Trainers**

We understand that people have different feet sizes and shapes, and therefore need a specific size, brand and shaped shoe. We do however ask that trainers need to be predominantly black, and suitable for running. We ask for black trainers as black is a common and universal colour of many shoe brands, which also doesn't not show much dirt; and we also ask for a running style of trainer that would provide adequate support for student's feet during the activities in PE classes.

Black trainer, suitable for running

white (predominantly black), suitable for running

another colour (not predominantly black), suitable for running

Black trainer with a small amount of Black trainer with large amounts of Black casual trainer, not suitable for Black casual trainer, not suitable for running running.