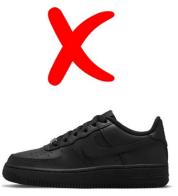

## **Running Trainers**

We understand that people have different feet sizes and shapes, and therefore need a specific size, brand and shaped shoe. We do however ask that trainers need to be predominantly black, and suitable for running. We ask for black trainers as black is a common and universal colour of many shoe brands, which also doesn't not show much dirt; and we also ask for a running style of trainer that would provide adequate support for student's feet during the activities in PE classes.

Black trainer, suitable for running

white (predominantly black), suitable for running

another colour (not predominantly black), suitable for running

Black trainer with a small amount of Black trainer with large amounts of Black casual trainer, not suitable for Black casual trainer, not suitable for running running.