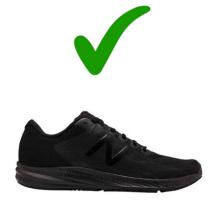

## **Running Trainers**

We understand that people have different feet sizes and shapes, and therefore need a specific size, brand and shaped shoe. We do however ask that trainers need to be predominantly black, and suitable for running. We ask for black trainers as black is a common and universal colour of many shoe brands, which also doesn't not show much dirt; and we also ask for a running style of trainer that would provide adequate support for student's feet during the activities in PE classes.

Black trainer, suitable for running

white (predominantly black), suitable for running

another colour (not predominantly black), suitable for running

Black trainer with a small amount of Black trainer with large amounts of Black casual trainer, not suitable for Black casual trainer, not suitable for running running.