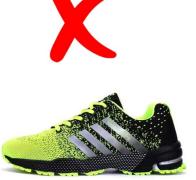

## **Running Trainers**

We understand that people have different feet sizes and shapes, and therefore need a specific size, brand and shaped shoe. We do however ask that trainers need to be predominantly black, and suitable for running. We ask for black trainers as black is a common and universal colour of many shoe brands, which also doesn't not show much dirt; and we also ask for a running style of trainer that would provide adequate support for student's feet during the activities in PE classes.

Black trainer, suitable for running

white (predominantly black), suitable for running

another colour (not predominantly black), suitable for running

Black trainer with a small amount of Black trainer with large amounts of Black casual trainer, not suitable for Black casual trainer, not suitable for running running.